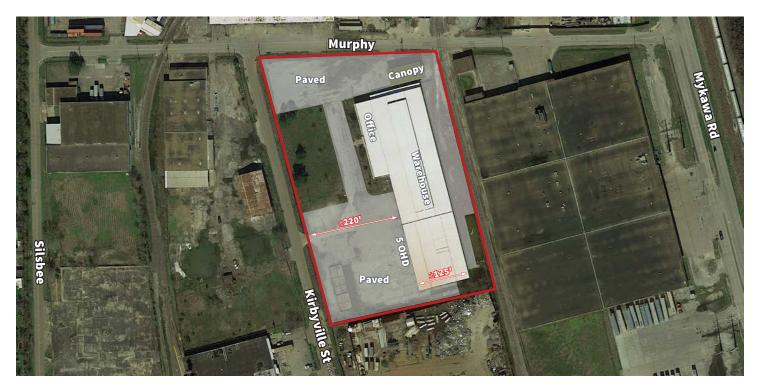

#### Site features:

- Building size: ±63,138 SF total
- Office area: up to ±7,000 SF build-to-suit
- Land area: ±5.44 acres (±2.57 acre paved)
- Large stabilized yard
- City of Houston utilities
- Fully fenced with lighting
- Ingress/egress points on Murphy & Kirbyville
- Clear height: ±20'-22'
- Loading: five (5) dock high doors & one (1) ramp
- New roof installed 2016
- Wet pipe sprinkler system in place
- Access to major freeways:
  - -±0.5 miles to I-610
  - -±2.75 miles to I-45
  - -±3.75 miles to SH 288
- Lease rate/sale price: please contact broker

## 6603 Kirbyville Street Houston TX 77033