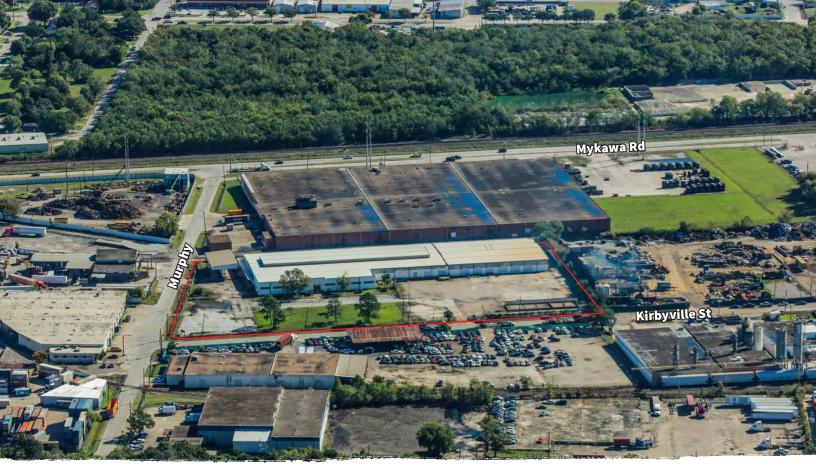

#### Site features:

- Building size: ±63,138 SF total
- Office area: up to ±7,000 SF build-to-suit
- Land area: ±5.44 acres (±2.57 acre paved)
- Large stabilized yard
- City of Houston utilities
- Fully fenced with lighting
- Ingress/egress points on Murphy & Kirbyville
- Clear height: ±20'-22'
- Loading: five (5) dock high doors & one (1) ramp
- New roof installed 2016
- Wet pipe sprinkler system in place
- Access to major freeways:
  - -±0.5 miles to I-610
  - -±2.75 miles to I-45
  - -±3.75 miles to SH 288
- Lease rate/sale price: please contact broker

## 6603 Kirbyville Street Houston TX 77033