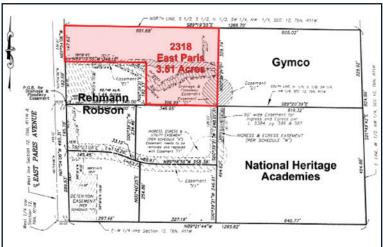

## **Camelot Ridge Office Park**

THIS SITE CAN ACCOMMODATE A 26,000 SF BUILDING AND OFFERS EAST PARIS FRONTAGE WITH TWO ACCESS DRIVES.

## **SALE TERMS • CAMELOT RIDGE OFFICE PARK**

| SALE PRICE | ACREAGE | PRICE PER ACRE | ZONING |
|------------|---------|----------------|--------|
| \$600,000  | 3.51    | \$170,940      | C-4    |

| RADIUS  | POPULATION | MEDIAN HH INCOME | MEDIAN AGE |
|---------|------------|------------------|------------|
| 1 Mile  | 8,042      | \$41,355         | 31.9       |
| 3 Miles | 52,607     | \$57,379         | 34.9       |
| 5 Miles | 158,865    | \$56,421         | 33.7       |