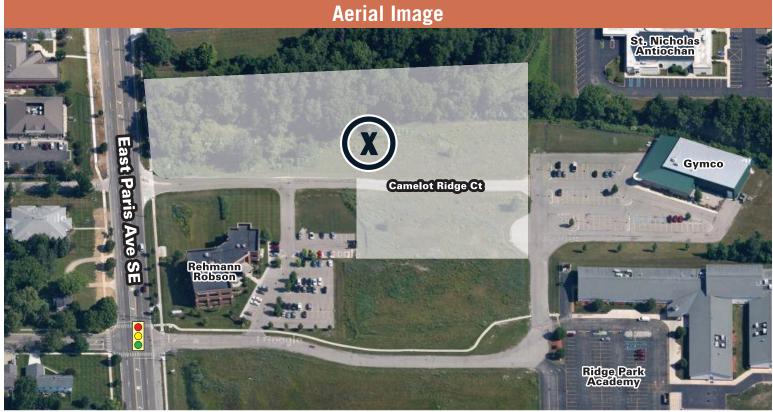

## **Camelot Ridge Office Park**

THIS SITE CAN ACCOMMODATE A 26,000 SF BUILDING AND OFFERS EAST PARIS FRONTAGE WITH TWO ACCESS DRIVES.

## **SITE AMENITIES:**

- Utilities in street
- Highly visible location
- 142 ft. frontage on East Paris Avenue
- Over 22,000 cars per day on East Paris Avenue
- Traffic light at the corner of East Paris Avenue and Camelot Ridge
- 2 ways to enter or exit the property
- Just minutes to I-96, 28th Street, CenterPointe
  Mall and Woodland Mall