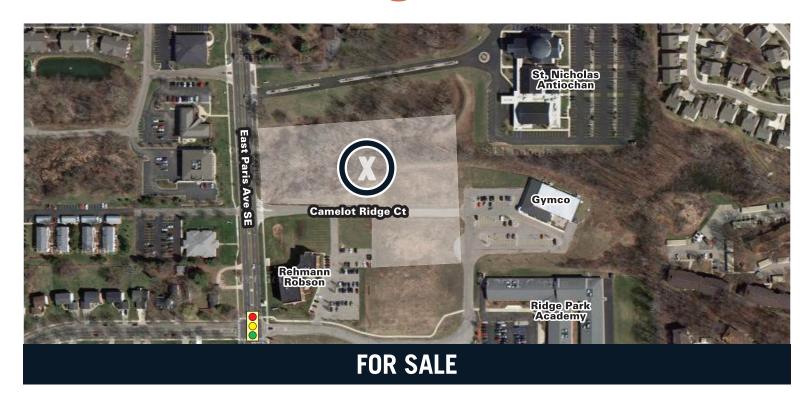

## **Camelot Ridge Office Park**

THIS SITE CAN ACCOMMODATE A 26,000 SF BUILDING AND OFFERS EAST PARIS FRONTAGE WITH TWO ACCESS DRIVES.

## **SITE AMENITIES:**

- Utilities in street
- Highly visible location
- 142 ft. frontage on East Paris Avenue
- Over 22,000 cars per day on East Paris Avenue
- Traffic light at the corner of East Paris Avenue and Camelot Ridge
- 2 ways to enter or exit the property
- Just minutes to I-96, 28th Street, CenterPointe
  Mall and Woodland Mall