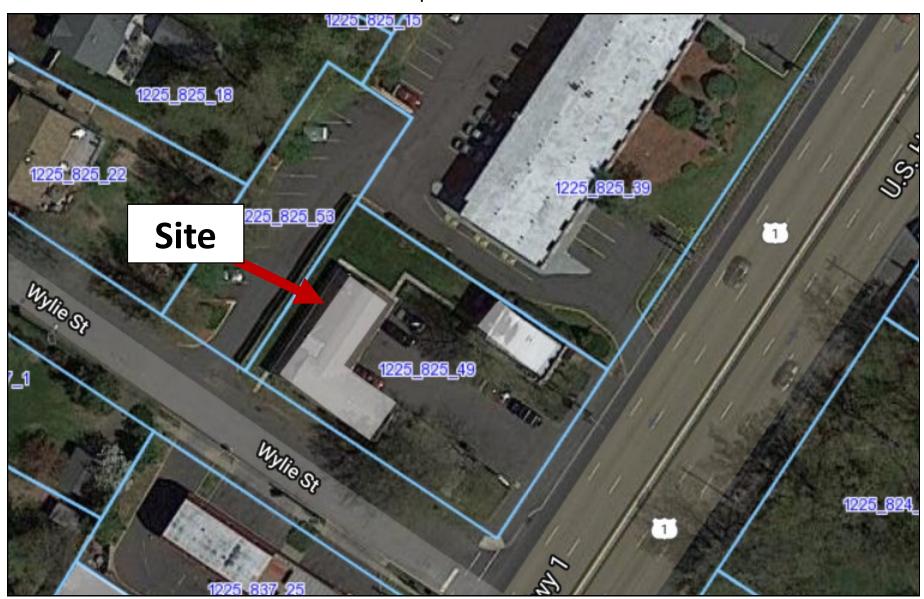

## **Offering Information**

Address: 955 US Route 1 & 9, Avenel / Woodbridge, New Jersey

Block 825; Lot 49

**Utilities:** Gas, City Water and Sewer– All Direct on Route 1/9

**Taxes:** Approx. \$ 15,439.00 (2018)