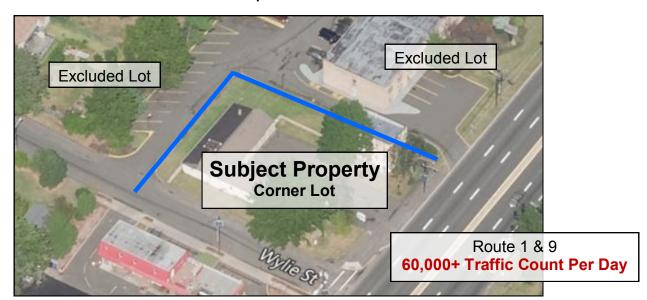

## **For Sale**

955 Route 1 & 9, Avenel (Woodbridge), New Jersey ±15,002 Sq. Ft. Lot– Developable Investment Opportunity OR Current Use is Operational Motel Business

## **Offering Information**

Address: 955 US Route 1 & 9, Avenel / Woodbridge, New Jersey

Block 825; Lot 49

**Utilities:** Gas, City Water and Sewer– All Direct on Route 1/9

**Taxes:** Approx. \$ 15,439.00 (2018)