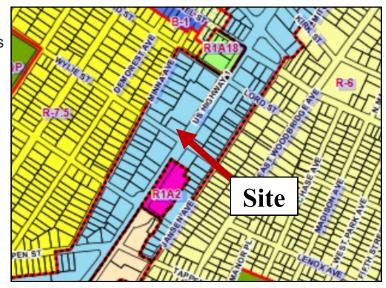

Zoning: Route 1 Redevelopment

Current Use is 10 Unit Motel-8 Efficiencies and 2 Apartments: 1BR & 3BR both w/Kitchens Call for Financial Information on Existing Business.

Redevelopment Opportunity— As of Right Zoning Includes All General Commercial Uses (Office, Retail, Service). See Redevelopment Plan Provided for Detailed Information.