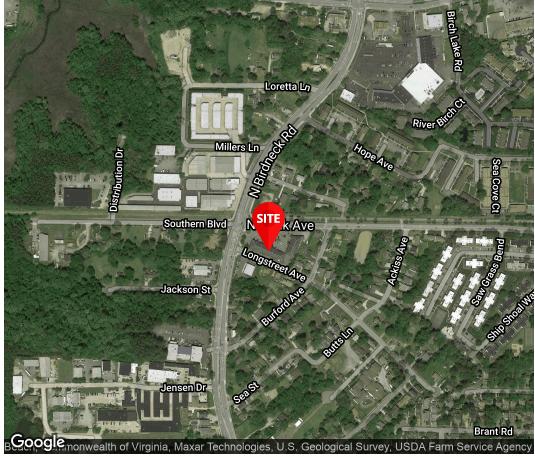

#### PROPERTY HIGHLIGHTS

- Three 1,000 SF suites available.
- Can be combined for a total of 2,000 SF.
- Abundant parking; 5.69/1,000 SF.
- Well established center located at the intersection of South Birdneck Road and Norfolk Avenue.