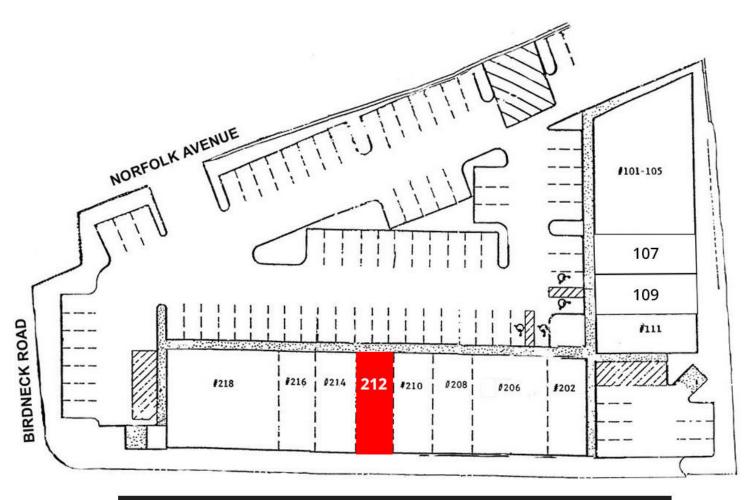

## **BIRDNECK COMMUNITY SHOPPES**

1091 NORFOLK AVENUE, VIRGINIA BEACH, VA 23451

SITE PLAN

| 218 | QUICK MART          | 206     | VB DEPT OF HEALTH           |
|-----|---------------------|---------|-----------------------------|
| 216 | TOPPERS BARBER SHOP | 202     | CORNER PIZZA                |
| 214 | METROPCS            | 111     | ALTERATIONS A LA CARTE      |
| 212 | AVAILABLE           | 109     | THE BEACH PEDALER BIKE SHOP |
| 210 | DAY SPA & NAILS     | 101-107 | SOUTH BEACH GRILL           |
| 208 | GOLDEN CITY         |         |                             |