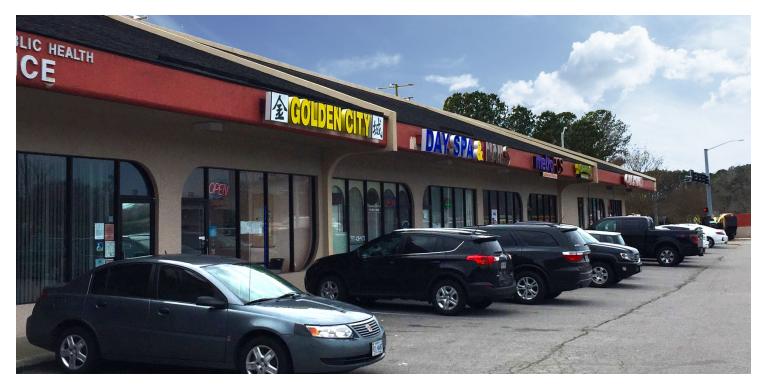

#### **PROPERTY OVERVIEW**

Established neighborhood center on highly visible intersection near the Vibe Creative District. Located less than 1.5 miles from the Virginia Beach Boardwalk.

#### PROPERTY HIGHLIGHTS

- Three 1,000 SF suites available.
- Can be combined for a total of 2,000 SF.
- Abundant parking; 5.69/1,000 SF.
- Well established center located at the intersection of South Birdneck Road and Norfolk Avenue.