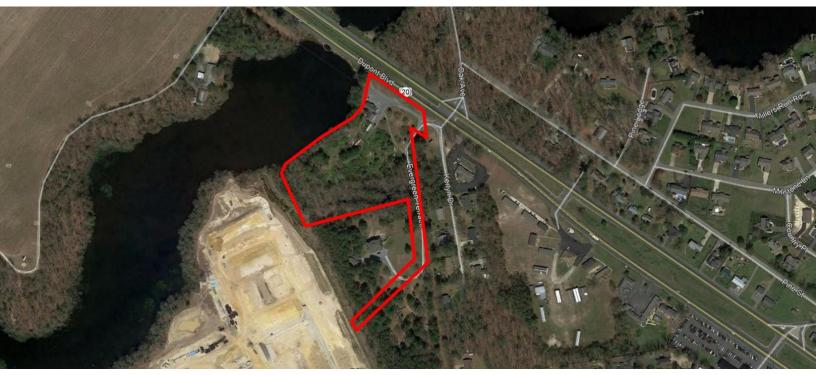

#### **Property Information**

- $\Rightarrow$  6.94+/- Acre Waterfront Property
- $\Rightarrow$  Zoned C1
- ⇒ Parcels: 133-16.00-93.00 133-16.00-92.03
- $\Rightarrow$  For Sale or Ground Lease

For more information contact: Mark Schaffer