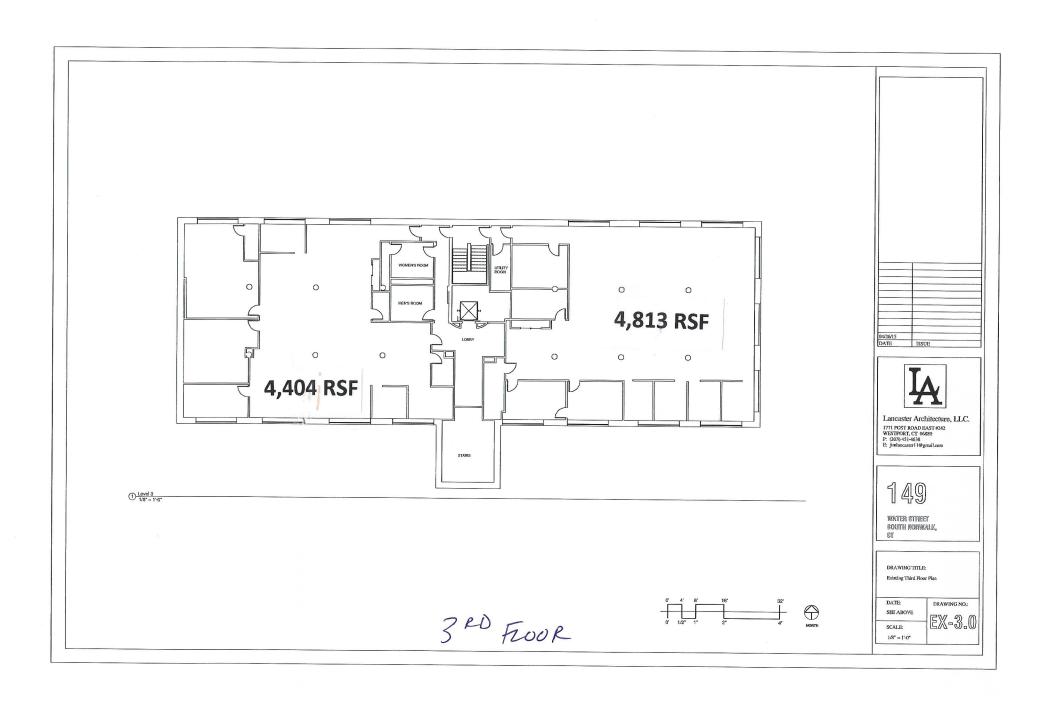

#### 149 Water Street, South Norwalk, Connecticut

4,404 up to 18,417 rentable square feet

Building: 41,550 Square Feet

**Description:** Four – story elevatored building

Available Space: 3rd Floor – 9,217± RSF

\*4th Floor - 9,200± RSF

**Lease:** \$16.00 per RSF plus electric + janitorial \*4<sup>th</sup> floor asking rental rate is \$20/RSF