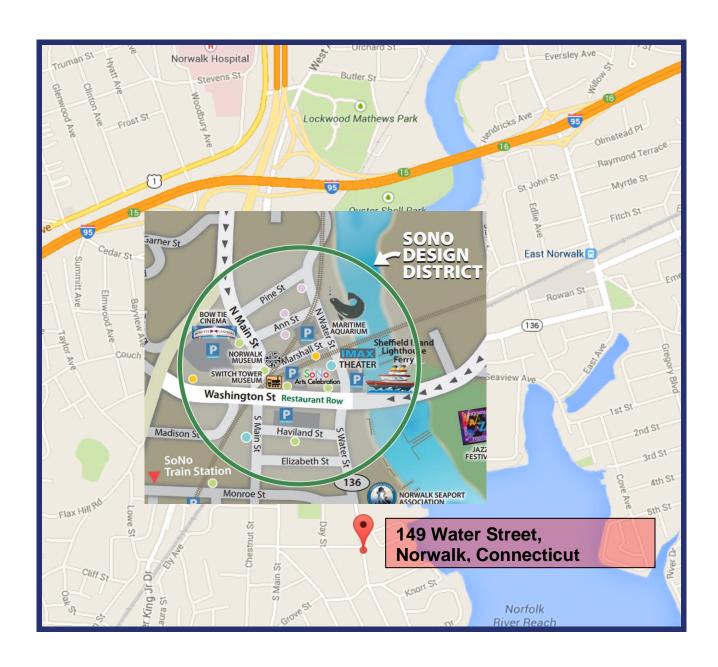

#### **Property Highlights:**

Close proximity to the heart of SONO Walking distance to Metro North Station Overlooks Norwalk Harbor Private parking lot Solar powered common areas

For additional information please contact: