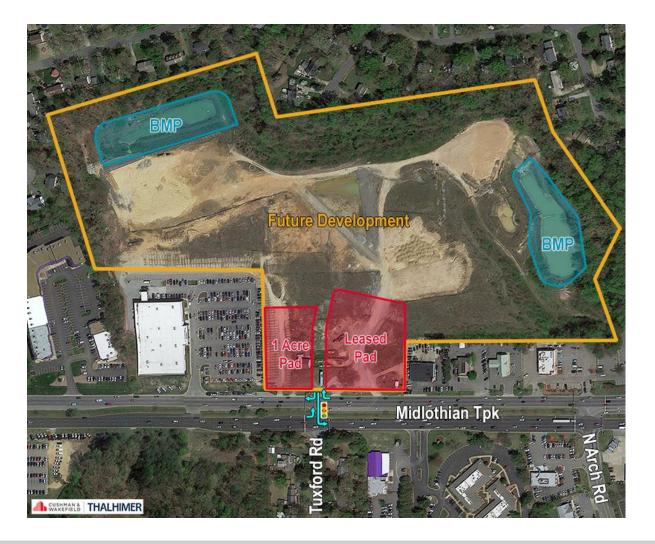

## **Property Features**

- · Landlord Delivery:
  - Graded pad
  - Utilities to site
  - Stormwater to site (BMP's satisfy new DEQ requirements)
  - Entrance Road
- · Zoning:
  - C5/C3 1 AC pad
- Great access and visibility
- Signalized intersection
- Traffic Count: 61,000 VPD