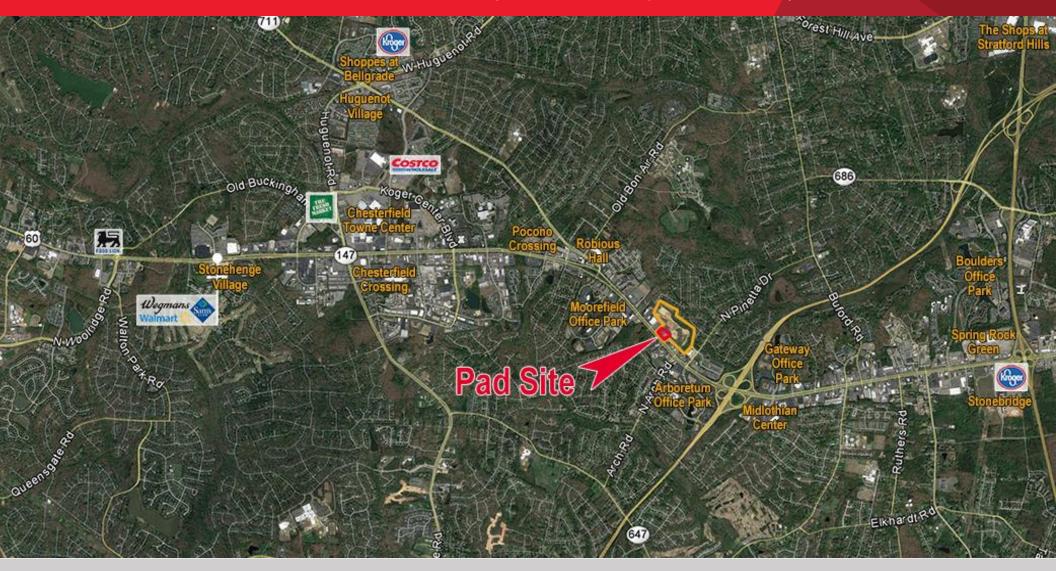

## RETAIL OUTPARCEL FOR SALE/LEASE

Midlothian Turnpike at Tuxford Road | Chesterfield County, VA

For more information, contact:

## RETAIL OUTPARCEL FOR SALE/LEASE

Midlothian Turnpike at Tuxford Road | Chesterfield County, VA