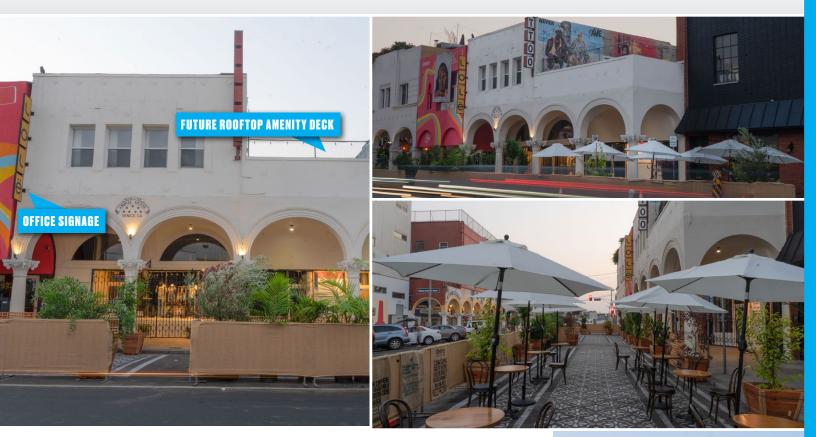

#### IMMEDIATELY AVAILABLE FOR SHORT-TERM & LONG-TERM LEASE

Asking rate available upon request Furniture is negotiable

Potential private tenant outdoor patio with ocean views

Nearby long-term parking lot. Separate access from alley and front to each suite

Iconic Signage below Venice street lights sign

Prestigious Venice location with half the street activated for outdoor dining.

Walking distance to dozens of Venice amenities

Turnkey Interior Ready for Move–In with 9 skylights, Muraled hallways, Hardwood floors