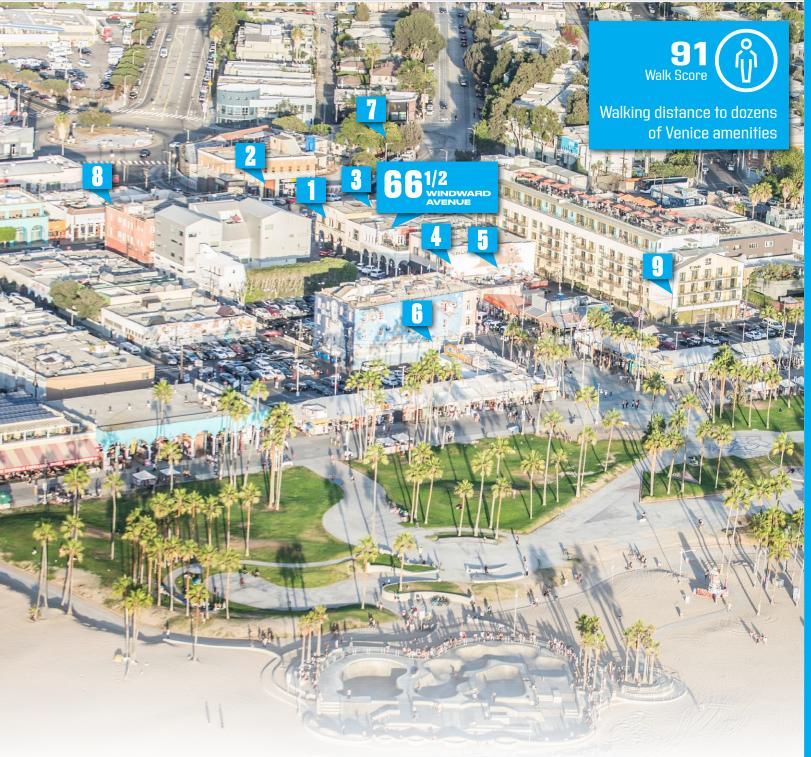

CREATIVE OFFICE WITH ICONIC SIGNAGE & FUTURE OCEAN VIEW DECK





#### 66 1/2 WINDWARD AVENUE | VENICE, CA 90291

#### IMMEDIATELY AVAILABLE FOR SHORT-TERM & LONG-TERM LEASE

Asking rate available upon request Furniture is negotiable



Potential private tenant outdoor patio with ocean views



Nearby long-term parking lot. Separate access from alley and front to each suite



Iconic Signage below Venice street lights sign



Prestigious Venice location with half the street activated for outdoor dining.



Walking distance to dozens of Venice amenities



Turnkey Interior Ready for Move–In with 9 skylights, Muraled hallways, Hardwood floors



# TURNKEY SPACE WITH OPEN FLOORPLAN









# VENICE | CA

**10** Million Venice beach visitors in 2017

**2nd** Largest tourist attraction in Southern California

**43.8%** of visitors are from outside of Los Angeles Couty or Southern California

### ACCESS TO PREMIER VENICE AMENITIES