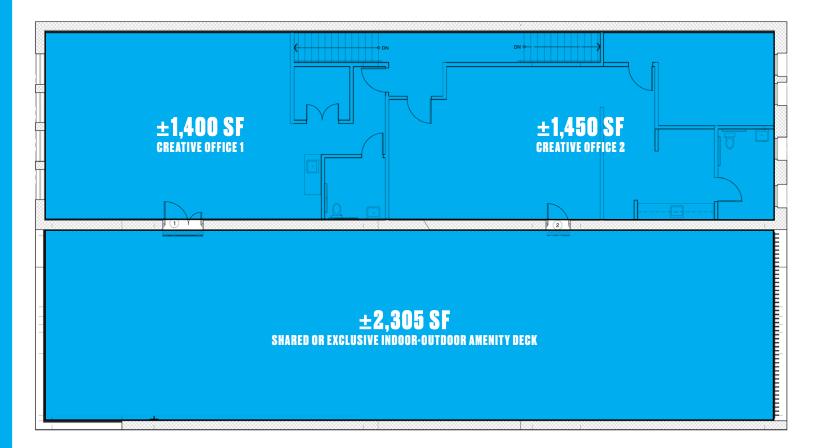

CREATIVE OFFICE WITH ICONIC SIGNAGE & FUTURE OCEAN VIEW DECK





#### 66 1/2 WINDWARD AVENUE | VENICE, CA 90291

#### IMMEDIATELY AVAILABLE FOR SHORT-TERM & LONG-TERM LEASE

Asking rate available upon request Furniture is negotiable



Potential private tenant outdoor patio with ocean views



Nearby long-term parking lot. Separate access from alley and front to each suite



Iconic Signage below Venice street lights sign



Prestigious Venice location with half the street activated for outdoor dining.



Walking distance to dozens of Venice amenities



Turnkey Interior Ready for Move–In with 9 skylights, Muraled hallways, Hardwood floors



# TURNKEY SPACE WITH OPEN FLOORPLAN









# VENICE | CA

**10** Million Venice beach visitors in 2017

**2nd** Largest tourist attraction in Southern California

**43.8%** of visitors are from outside of Los Angeles Couty or Southern California

### ACCESS TO PREMIER VENICE AMENITIES