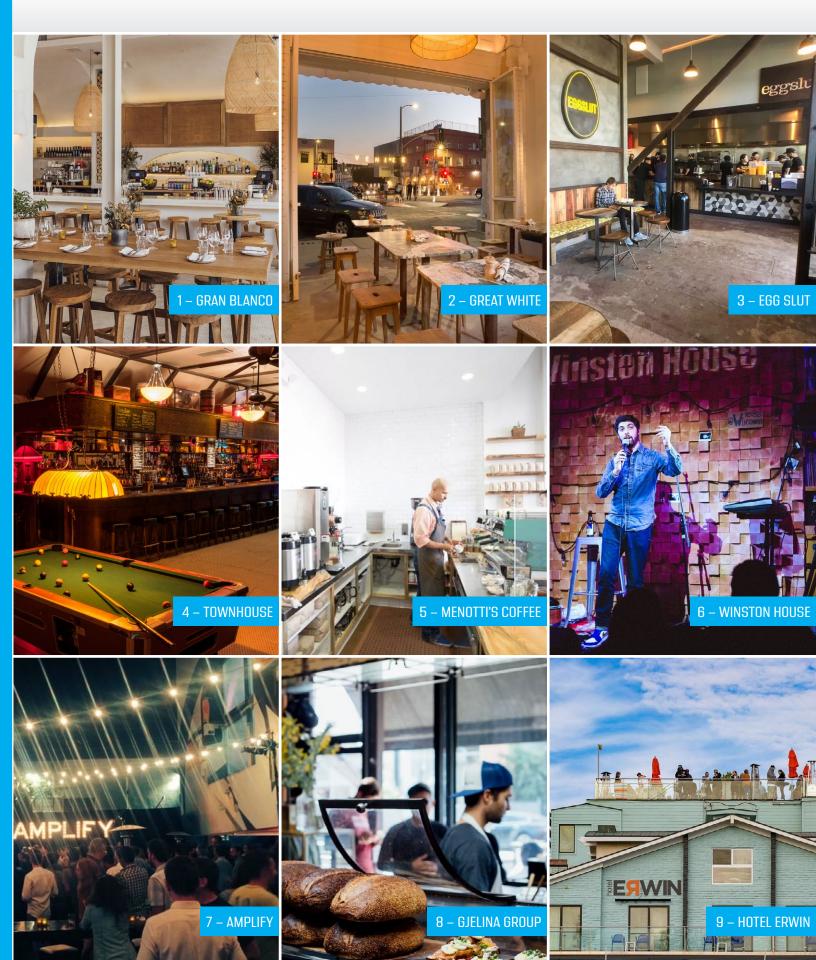

FOR SHORT-TERM & LONG-TERM LEASE

Asking rate available upon request Furniture is negotiable



Potential private tenant outdoor patio with ocean views



Nearby long-term parking lot. Separate access from alley and front to each suite



Iconic Signage below Venice street lights sign



Prestigious Venice location with half the street activated for outdoor dining.



Walking distance to dozens of Venice amenities



Turnkey Interior Ready for Move–In with 9 skylights, Muraled hallways, Hardwood floors



# TURNKEY SPACE WITH OPEN FLOORPLAN









# VENICE | CA

**10** Million Venice beach visitors in 2017

**2nd** Largest tourist attraction in Southern California

**43.8%** of visitors are from outside of Los Angeles Couty or Southern California

### ACCESS TO PREMIER VENICE AMENITIES