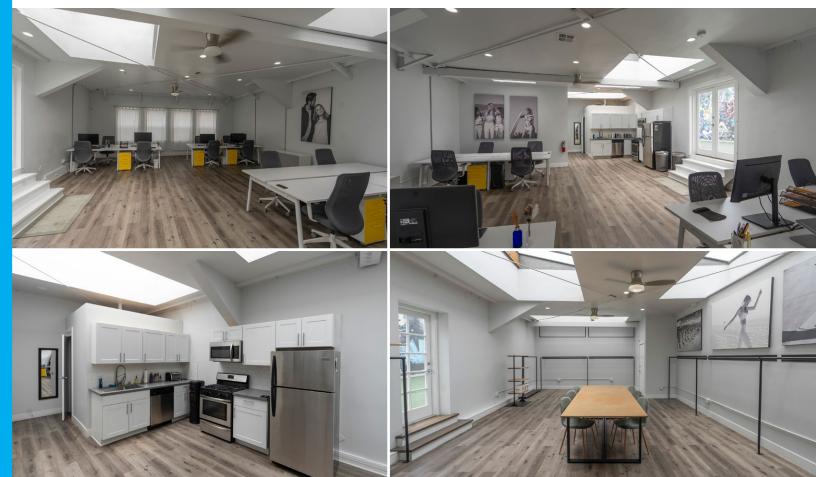

Iconic Signage below Venice street lights sign

Prestigious Venice location with half the street activated for outdoor dining.

Walking distance to dozens of Venice amenities

Turnkey Interior Ready for Move–In with 9 skylights, Muraled hallways, Hardwood floors

# TURNKEY SPACE WITH OPEN FLOORPLAN