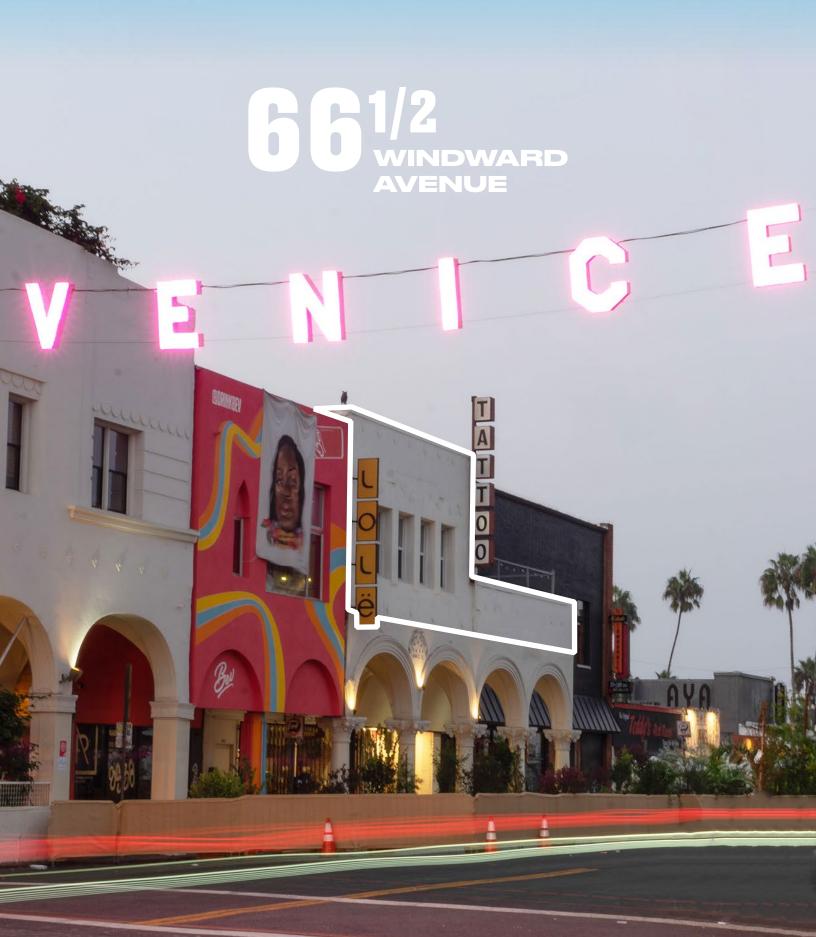

CREATIVE OFFICE WITH ICONIC SIGNAGE & FUTURE OCEAN VIEW DECK

#### 66 1/2 WINDWARD AVENUE | VENICE, CA 90291

Iconic Signage below Venice street lights sign

Prestigious Venice location with half the street activated for outdoor dining.

Walking distance to dozens of Venice amenities

Turnkey Interior Ready for Move–In with 9 skylights, Muraled hallways, Hardwood floors