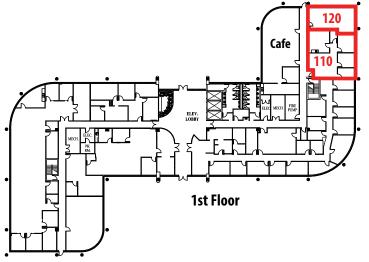

## HARBOURSIDE 18167 US Hwy 19 N | Clearwater, FL 33764

| SUITE                 | SF     | MAX    |
|-----------------------|--------|--------|
| 110                   | 1,395  | 2,093  |
| 120                   | 698    | 2,093  |
| 100 & 120             | 2,093  | 2,093  |
| 250                   | 3,500  | 11,932 |
| 285 (demisable)       | 8,432  | 11,932 |
| 250 & 285 (demisable) | 11,932 | 11,932 |
| 400 & 425 (demisable) | 17,218 | 17,218 |