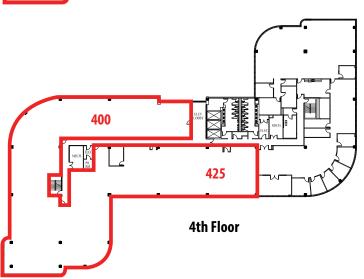

## HARBOURSIDE 18167 US Hwy 19 N | Clearwater, FL 33764

| SUITE                 | SF     | MAX    |
|-----------------------|--------|--------|
| 110                   | 1,395  | 2,093  |
| 120                   | 698    | 2,093  |
| 100 & 120             | 2,093  | 2,093  |
| 250                   | 3,500  | 11,932 |
| 285 (demisable)       | 8,432  | 11,932 |
| 250 & 285 (demisable) | 11,932 | 11,932 |
| 400 & 425 (demisable) | 17,218 | 17,218 |