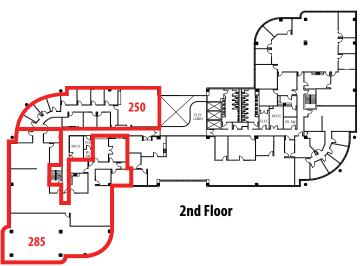

## HARBOURSIDE 18167 US Hwy 19 N | Clearwater, FL 33764

| SUITE                 | SF     | MAX    |
|-----------------------|--------|--------|
| 110                   | 1,395  | 2,093  |
| 120                   | 698    | 2,093  |
| 100 & 120             | 2,093  | 2,093  |
| 250                   | 3,500  | 11,932 |
| 285 (demisable)       | 8,432  | 11,932 |
| 250 & 285 (demisable) | 11,932 | 11,932 |
| 400 & 425 (demisable) | 17,218 | 17,218 |