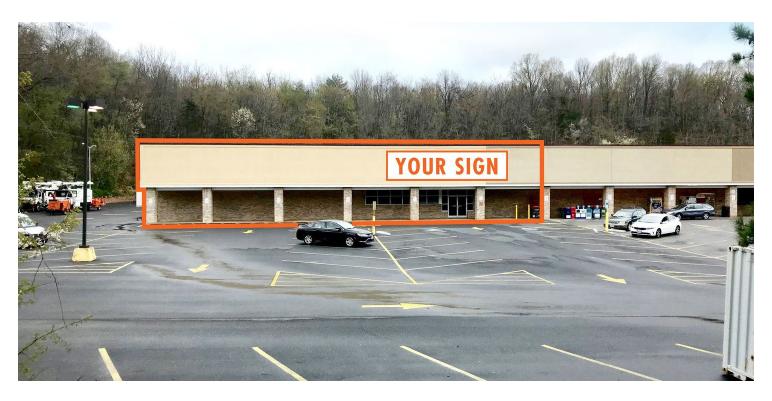

### PROPERTY HIGHLIGHTS

- Up to 8,922 SF available for lease in successful Food Lion anchored shopping center
- Space in great condition and available for immediate occupancy
- Excellent signage opportunity available on building and pylon
- Full access
- Traffic Count: West Beverly Street: 8,300 AADT

# **2411 WEST BEVERLY ST**

Staunton, VA 24401

SUITE TENANT NAME SPACE SIZE

Small Shop Available 8,922 SF