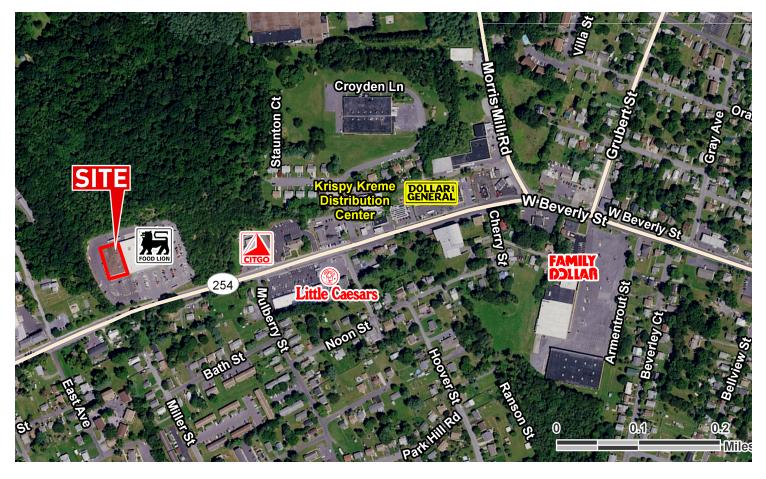

#### LOCATION OVERVIEW

Located in northwest Staunton off Bypass Route 262

### PROPERTY HIGHLIGHTS

- Up to 8,922 SF available for lease in successful Food Lion anchored shopping center
- Space in great condition and available for immediate occupancy
- Excellent signage opportunity available on building and pylon
- Full access
- Traffic Count: West Beverly Street: 8,300 AADT