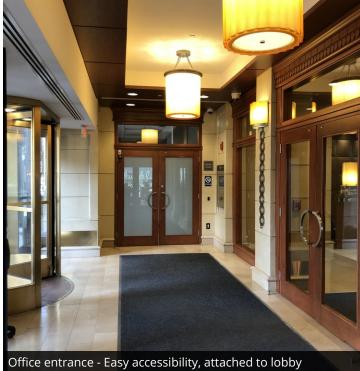

### **GROUND-FLOOR LEASE IN HISTORIC 39 W LEXINGTON!**

- 850 SF of ground-floor office available in luxurious and historic 39 W Lexington!
- · Prominent & dedicated entry just left of main entrance, visible to busy pedestrian traffic and to all building tenants.
- · Lavishly appointed office ready for occupancy. Other nonoffice uses considered.
- Next to main entry for over 180 apartment tenants in nearly 100% occupied Class A building!
- · On-site property management.