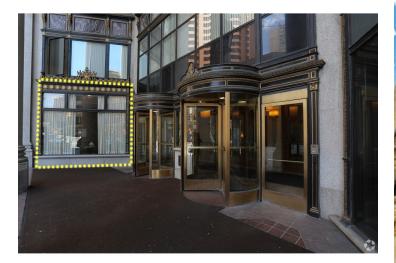

850 SF OF GROUND-FLOOR READY TO LEASE

### **GROUND-FLOOR LEASE IN HISTORIC 39 W LEXINGTON!**

- 850 SF of ground-floor office available in luxurious and historic 39 W Lexington!
- · Prominent & dedicated entry just left of main entrance, visible to busy pedestrian traffic and to all building tenants.
- · Lavishly appointed office ready for occupancy. Other nonoffice uses considered.
- Next to main entry for over 180 apartment tenants in nearly 100% occupied Class A building!
- · On-site property management.

## 850 SF OF GROUND-FLOOR READY TO LEASE