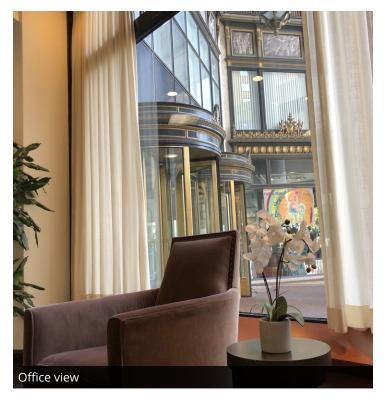

### **GROUND-FLOOR LEASE IN HISTORIC 39 W LEXINGTON!**

- 850 SF of ground-floor office available in luxurious and historic 39 W Lexington!
- · Prominent & dedicated entry just left of main entrance, visible to busy pedestrian traffic and to all building tenants.
- · Lavishly appointed office ready for occupancy. Other nonoffice uses considered.
- Next to main entry for over 180 apartment tenants in nearly 100% occupied Class A building!
- · On-site property management.