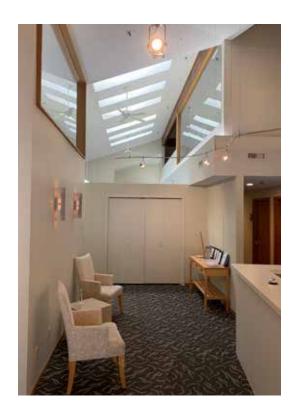

## Property Highlights

Multiple decks with scenic views

Great visibility from 494

Abundance of natural light with skylights and high ceilings

Ample surface parking

Excellent access to Hwy 169 and I-494

#### Ideal space for law, accounting, insurance, architectural and a variety of professional firms

The efficient layout features a mix of private offices and a flexible open work station environment for future growth. The building can be converted easily to multi-tenant for additional leasing income potential. Vaulted ceilings, a loft meeting space area and private decks provide signature design elements and a high-end employee environment. Locate your office on a convenient and accessible stretch of I-494, surrounded by area amenities while enjoying a peaceful natural setting.