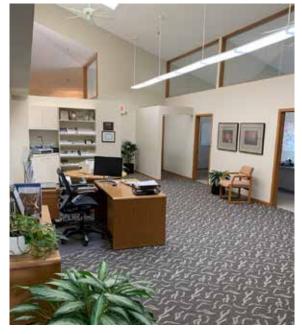

#### Ideal space for law, accounting, insurance, architectural and a variety of professional firms

The efficient layout features a mix of private offices and a flexible open work station environment for future growth. The building can be converted easily to multi-tenant for additional leasing income potential. Vaulted ceilings, a loft meeting space area and private decks provide signature design elements and a high-end employee environment. Locate your office on a convenient and accessible stretch of I-494, surrounded by area amenities while enjoying a peaceful natural setting.