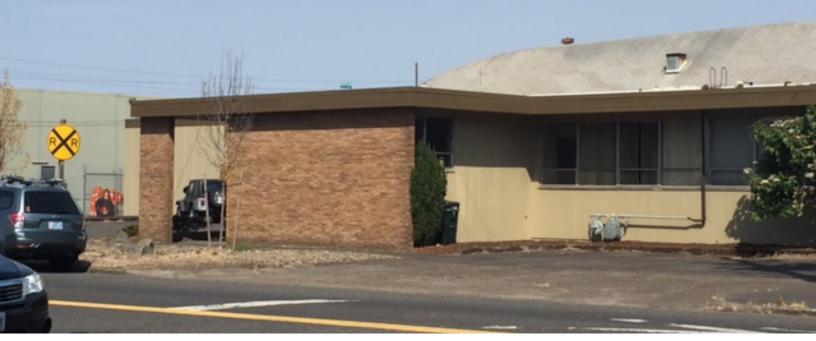

# FOR LEASE

2950 NW 29th Avenue

Portland, Oregon

## **Property Description**

Total Building: 64,000 SF

Office Size: 9,500 SF (Approximately)

Land Area: 2.42 Acres

Power: 3 phase, 1,000 amp, 230v

Lighting: Fluorescent and sodium in the warehouse Heat: None in the warehouse, gas in the offices