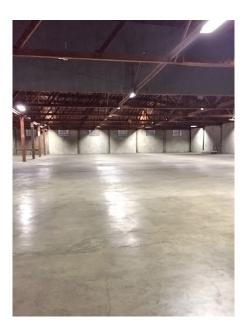

## **Property Description**

Total Building: 64,000 SF

Office Size: 9,500 SF (Approximately)

Land Area: 2.42 Acres

Power: 3 phase, 1,000 amp, 230v

Lighting: Fluorescent and sodium in the warehouse Heat: None in the warehouse, gas in the offices

Sprinklered: No

Clear Height: 16'5" (30'2" to the ceiling at the peak)
Posts/Bays: 40' post centers, 100' bay widths
Restrooms: 3 total (one in warehouse, men's and

women's in offices)

Loading: 2 double wide recessed dock high, 3 flush