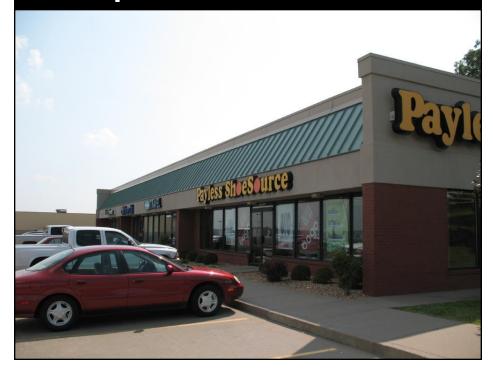

## 3,000 SF Retail or Office Space Near Wal-Mart

3427 William, Cape Girardeau, Missouri

3,000 SF retail, office or service type space located in a high traffic and visibility location just off I-55 next to Super Wal-Mart. Excellent tenant mix, great signage and off-street parking lot. Contact Tom for details!

- 3,000 SF Retail, Office or Service
- Located Just Off I-55 in West Cape
- Located Next to Super Wal-Mart
- Great Tenant Mix in Center

- Off-Street Parking Lot
- Great Signage Available
- High Traffic & Visibility Location
- Lease for \$4,125 Per Month