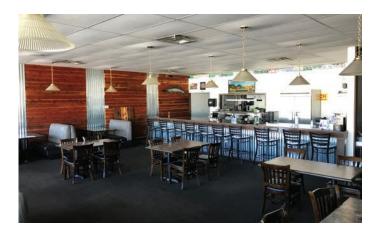

### TURNKEY RESTAURANT SPACE AVAILABLE

# Suite 4423 - 2,479 SF (Fully Equipped Turnkey Restaurant Space) LEASE RATE: \$19.00-\$22.00/SF SPECIAL Suite 4427 - 2,984 SF INTRODUCTORY (Can be Subdivided) LEASE RATE: \$9.00/SF NNN (2019 Est.): \$8.29/SF