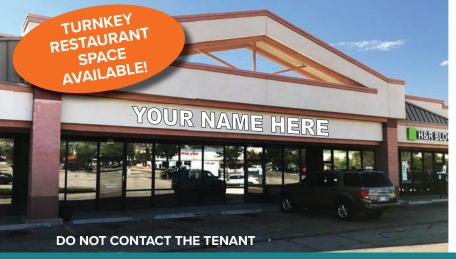

### TURNKEY RESTAURANT SPACE AVAILABLE

# Suite 4423 - 2,479 SF (Fully Equipped Turnkey Restaurant Space) LEASE RATE: \$19.00-\$22.00/SF SPECIAL Suite 4427 - 2,984 SF INTRODUCTORY (Can be Subdivided) LEASE RATE: \$9.00/SF NNN (2019 Est.): \$8.29/SF