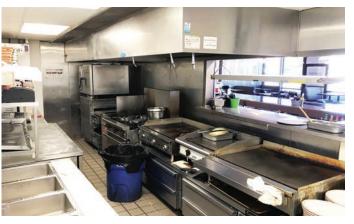

### TURNKEY RESTAURANT SPACE AVAILABLE

# Suite 4423 - 2,479 SF (Fully Equipped Turnkey Restaurant Space) LEASE RATE: \$19.00-\$22.00/SF SPECIAL Suite 4427 - 2,984 SF INTRODUCTORY (Can be Subdivided) LEASE RATE: \$9.00/SF NNN (2019 Est.): \$8.29/SF