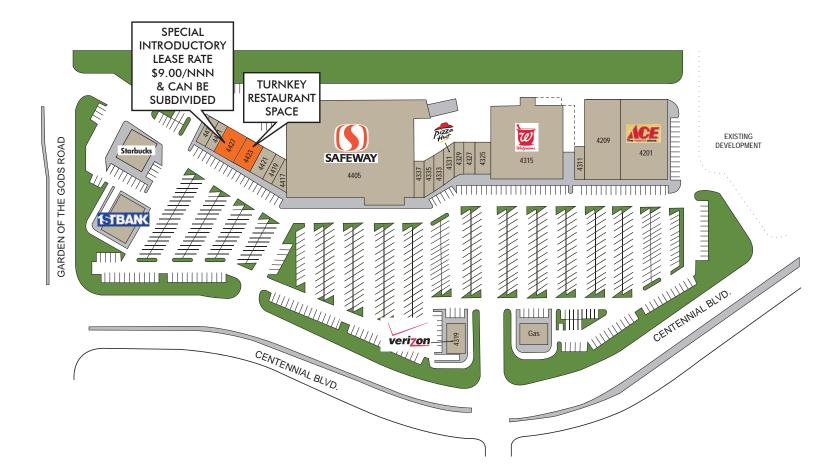

PLUS SPECIAL INTRODUCTORY LEASE RATE OFFERED FOR SUITE 4427

### TURNKEY RESTAURANT SPACE AVAILABLE

#### PREDOMINATE WEST SIDE LOCATION

- Located at Westwind Marketplace along the established Garden of the Gods corridor in northwest Colorado Springs
- Anchored by Safeway, Starbucks, Walgreens, First-Bank, Ace Hardware and Verizon
- Easily accessible at the intersection of Garden of the Gods Road and Centennial Boulevard

# Suite 4423 - 2,479 SF (Fully Equipped Turnkey Restaurant Space) LEASE RATE: \$19.00-\$22.00/SF SPECIAL Suite 4427 - 2,984 SF INTRODUCTORY (Can be Subdivided) LEASE RATE: \$9.00/SF NNN (2019 Est.): \$8.29/SF

| SUITE | TENANT           | SF | SUITE | TENANT      | SF    |
|-------|------------------|----|-------|-------------|-------|
| 4201  | Ace Hardware     |    | 4335  | Great Clips |       |
| 4209  | Physical Therapy |    | 4337  | 9 Round     |       |
| 4211  | Karate           |    | 4405  | Safeway     |       |
| 4315  | Walgreens        |    | 4417  | Nail Spa    |       |
| 4319  | Verizon          |    | 4419  | Pak Mail    |       |
| 4325  | Einstein Bros.   |    | 4421  | H&R Block   |       |
| 4327  | GNC              |    | 4423  | AVAILABLE   | 2,479 |
| 4329  | Perfect Teeth    |    | 4427  | AVAILABLE   | 2,984 |
| 4331  | Pizza Hut        |    | 4431  | Ramen       |       |
| 4333  | Liquor           |    | 4435  | Subway      |       |