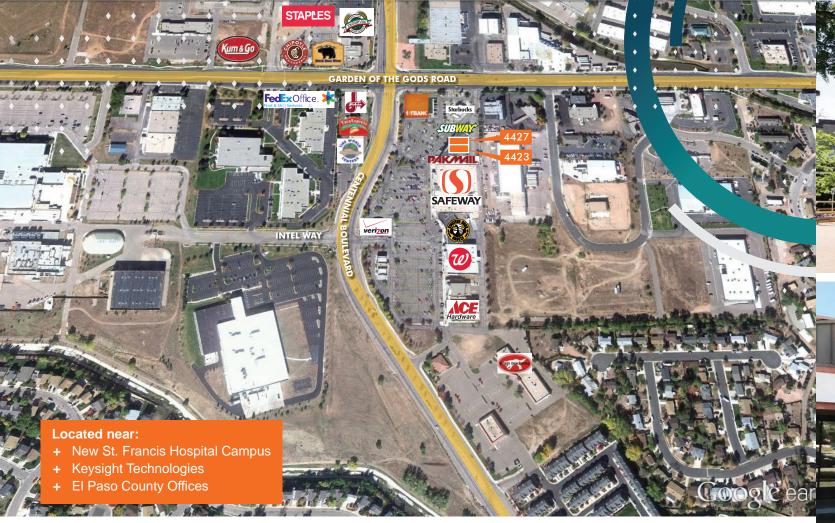

#### PREDOMINATE WEST SIDE LOCATION

- Located at Westwind Marketplace along the established Garden of the Gods corridor in northwest Colorado Springs
- Anchored by Safeway, Starbucks, Walgreens, First-Bank, Ace Hardware and Verizon
- Easily accessible at the intersection of Garden of the Gods Road and Centennial Boulevard

# Suite 4423 - 2,479 SF (Fully Equipped Turnkey Restaurant Space) LEASE RATE: \$19.00-\$22.00/SF SPECIAL Suite 4427 - 2,984 SF INTRODUCTORY (Can be Subdivided) LEASE RATE: \$9.00/SF NNN (2019 Est.): \$8.29/SF

| SUITE | TENANT           | SF | SUITE | TENANT      | SF    |
|-------|------------------|----|-------|-------------|-------|
| 4201  | Ace Hardware     |    | 4335  | Great Clips |       |
| 4209  | Physical Therapy |    | 4337  | 9 Round     |       |
| 4211  | Karate           |    | 4405  | Safeway     |       |
| 4315  | Walgreens        |    | 4417  | Nail Spa    |       |
| 4319  | Verizon          |    | 4419  | Pak Mail    |       |
| 4325  | Einstein Bros.   |    | 4421  | H&R Block   |       |
| 4327  | GNC              |    | 4423  | AVAILABLE   | 2,479 |
| 4329  | Perfect Teeth    |    | 4427  | AVAILABLE   | 2,984 |
| 4331  | Pizza Hut        |    | 4431  | Ramen       |       |
| 4333  | Liquor           |    | 4435  | Subway      |       |