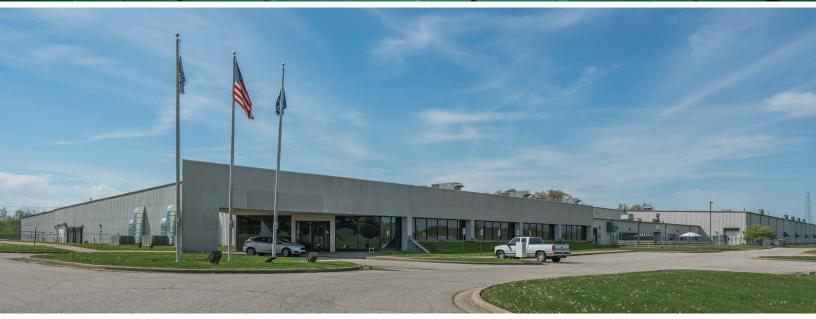

### PROPERTY FEATURES

- 310,000± SF Available
- 26,000± SF Office Space
- 82.4± Acres
- 3 Dock Doors
- 7 Drive-In Doors
- Heavy Power
- Good Access to I-65
- 11 Cranes
- Secured Property
- Wet Sprinkler System
- Partially Air Conditioned Warehouse
- For Sale: \$6,900,000
- For Lease: \$2.65/SF/YR/NNN