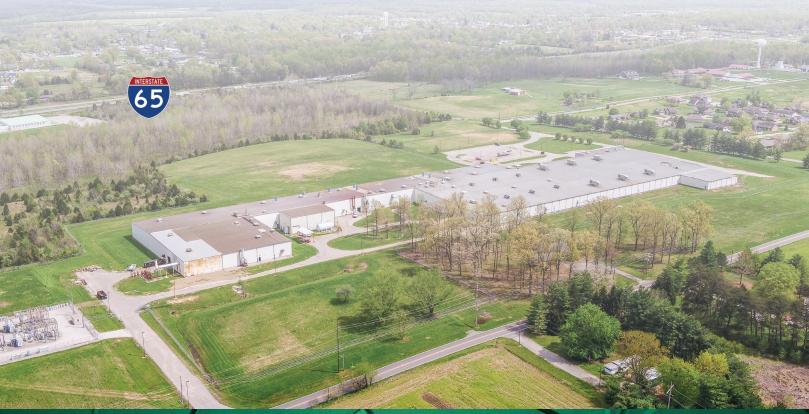

310,000± SF | SCOTTSBURG, IN 47170

### PROPERTY FEATURES

- 310,000± SF Available
- 26,000± SF Office Space
- 82.4± Acres
- 3 Dock Doors
- 7 Drive-In Doors
- Heavy Power
- Good Access to I-65
- 11 Cranes
- Secured Property
- Wet Sprinkler System
- Partially Air Conditioned Warehouse
- For Sale: \$6,900,000
- For Lease: \$2.65/SF/YR/NNN