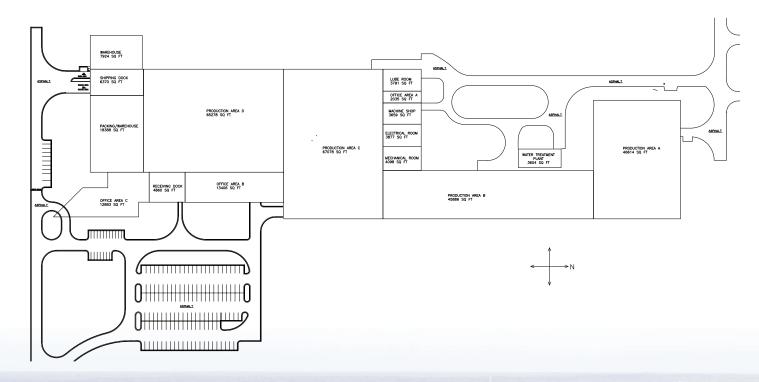

310,000± SF | SCOTTSBURG, IN 47170



### PROPERTY FEATURES

- 310,000± SF Available
- 26,000± SF Office Space
- 82.4± Acres
- 3 Dock Doors
- 7 Drive-In Doors
- Heavy Power
- Good Access to I-65
- 11 Cranes
- Secured Property
- Wet Sprinkler System
- Partially Air Conditioned Warehouse
- For Sale: \$6,900,000
- For Lease: \$2.65/SF/YR/NNN







CBRE

#### SITE PLAN





**CBRE** 



### **CONTACT US**

DOUG BUTCHER, SIOR Senior Vice President +1 502 412 7641 doug.butcher@cbre.com KEVIN A. GROVE, CCIM, SIOR Senior Vice President +1 502 412 7615

kevin.grove@cbre.com

PRESTON SCHILLING Associate +1 502 412 7612 preston.schilling@cbre.com

© 2020 CBRE, Inc. All rights reserved. This information has been obtained from sources believed reliable, but has not been verified for accuracy or completeness. Any projections, opinions, or estimates are subject to uncertainty. The information may not represent the current or future performance of the property. You and your advisors should conduct a careful, independent investigation of the property and verify all information. Any reliance on this information is solely at your own risk. CBRE and the CBRE logo are ser