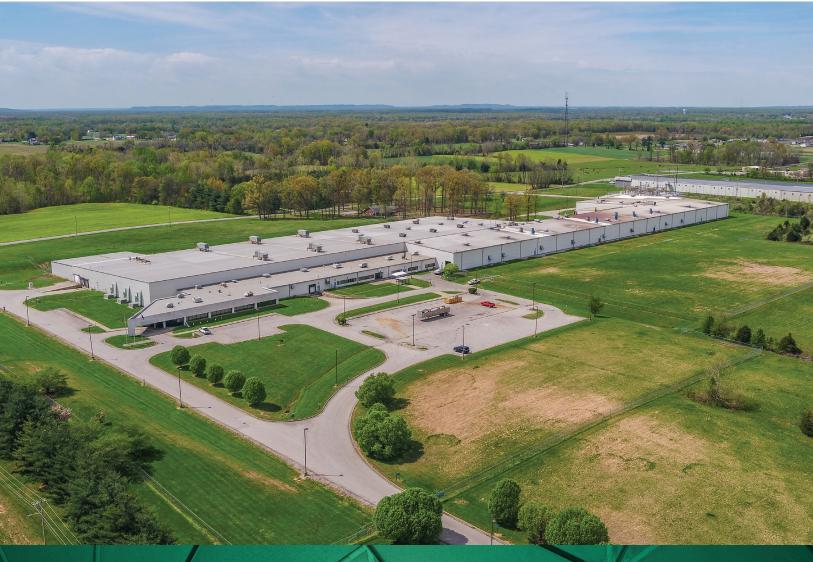

### PROPERTY FEATURES

- 310,000± SF Available
- 26,000± SF Office Space
- 82.4± Acres
- 3 Dock Doors
- 7 Drive-In Doors
- Heavy Power
- Good Access to I-65
- 11 Cranes
- Secured Property
- Wet Sprinkler System
- Partially Air Conditioned Warehouse
- For Sale: \$6,900,000
- For Lease: \$2.65/SF/YR/NNN