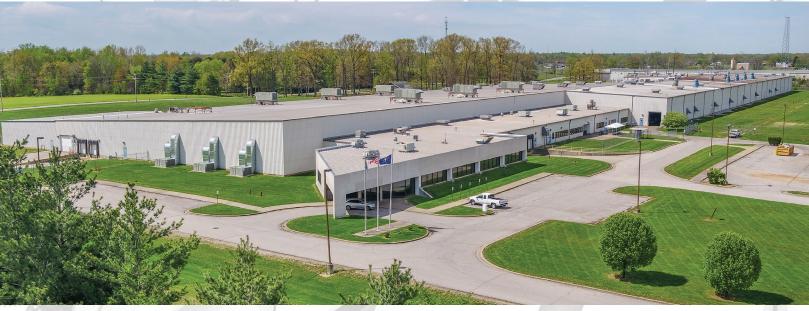

310,000± SF | SCOTTSBURG, IN 47170

### PROPERTY FEATURES

- 310,000± SF Available
- 26,000± SF Office Space
- 82.4± Acres
- 3 Dock Doors
- 7 Drive-In Doors
- Heavy Power
- Good Access to I-65
- 11 Cranes
- Secured Property
- Wet Sprinkler System
- Partially Air Conditioned Warehouse
- For Sale: \$6,900,000
- For Lease: \$2.65/SF/YR/NNN