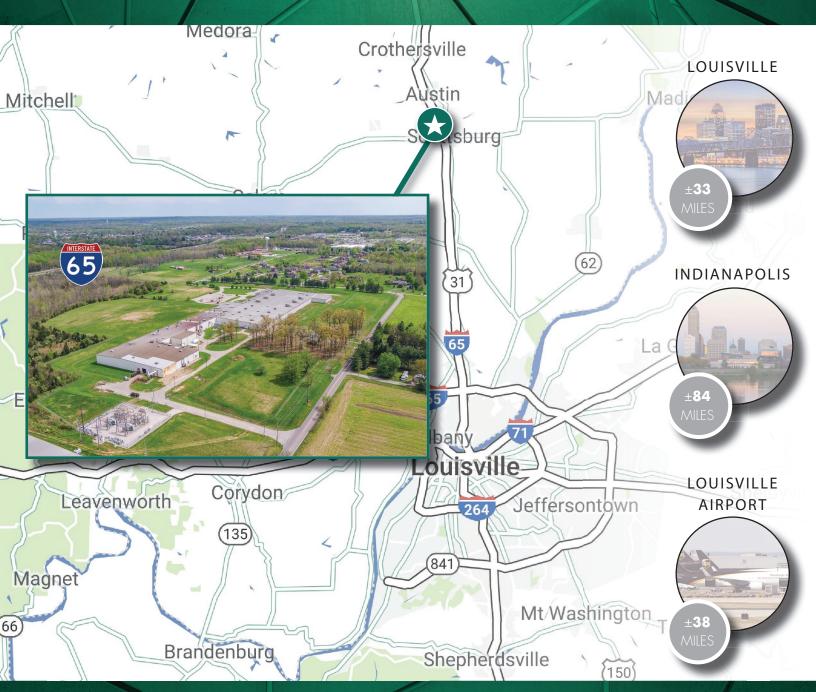

310,000± SF | SCOTTSBURG, IN 47170

### PROPERTY FEATURES

- 310,000± SF Available
- 26,000± SF Office Space
- 82.4± Acres
- 3 Dock Doors
- 7 Drive-In Doors
- Heavy Power
- Good Access to I-65
- 11 Cranes
- Secured Property
- Wet Sprinkler System
- Partially Air Conditioned Warehouse
- For Sale: \$6,900,000
- For Lease: \$2.65/SF/YR/NNN