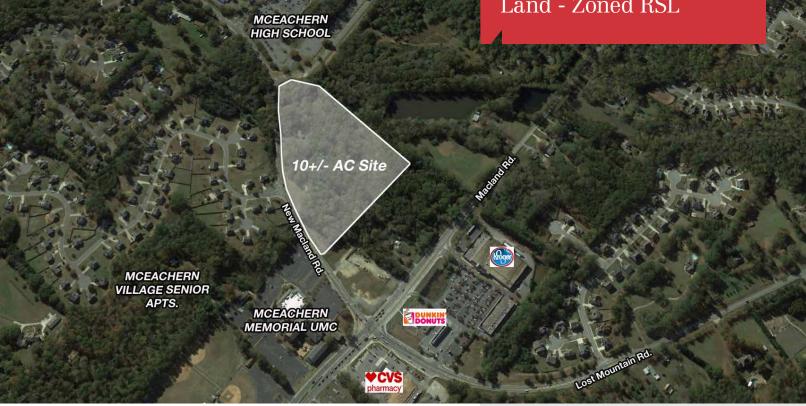

#### PROPERTY HIGHLIGHTS

Potential co-development with ±10 AC frontage on Macland Rd.

Possible uses include senior housing, medical/professional, retail and office

Visibility and access, full lighted intersection

Cobb DOT sidewalk & stormwater management project underway

Adjacent to potential 300-unit McEachern Village Senior Apartments – Phase I under construction

Approximately 1200 LF frontage on New Macland Rd.