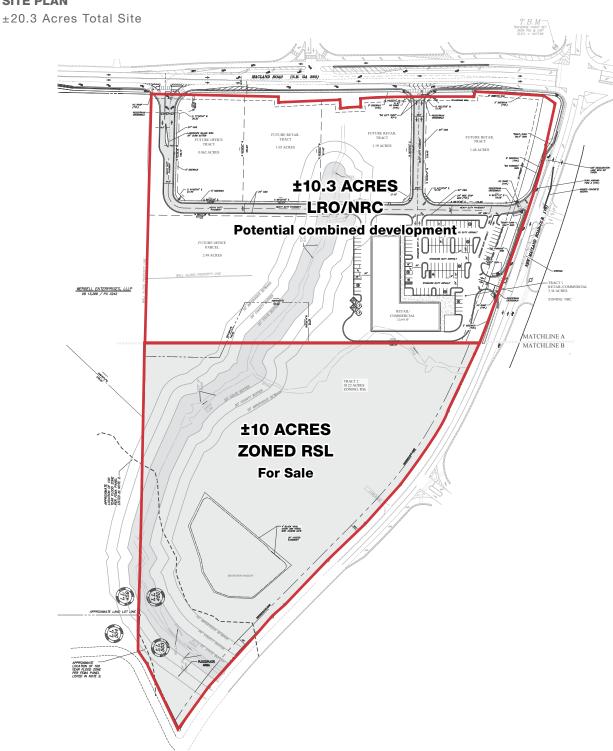

4 812 4060 / tgarland@naibg.com

#### PROPERTY HIGHLIGHTS

Potential co-development with ±10 AC frontage on Macland Rd.

Possible uses include senior housing, medical/professional, retail and office

Visibility and access, full lighted intersection

Cobb DOT sidewalk & stormwater management project underway

Adjacent to potential 300-unit McEachern Village Senior Apartments – Phase I under construction

Approximately 1200 LF frontage on New Macland Rd.

| DEMOGRAPHICS     | 1 MILE    | 3 MILES   | 5 MILES  |
|------------------|-----------|-----------|----------|
| Total Population | 2,973     | 44,922    | 115,523  |
| Avg HH Income    | \$117,446 | \$105,334 | \$97,925 |
| Median Income    | \$94,736  | \$87,689  | \$79,083 |



For Sale

# ±10 Acres Land - Zoned RSL

### **SITE PLAN**



## **Tom Garland** Executive Vice President

404 812 4060 / tgarland@naibg.com