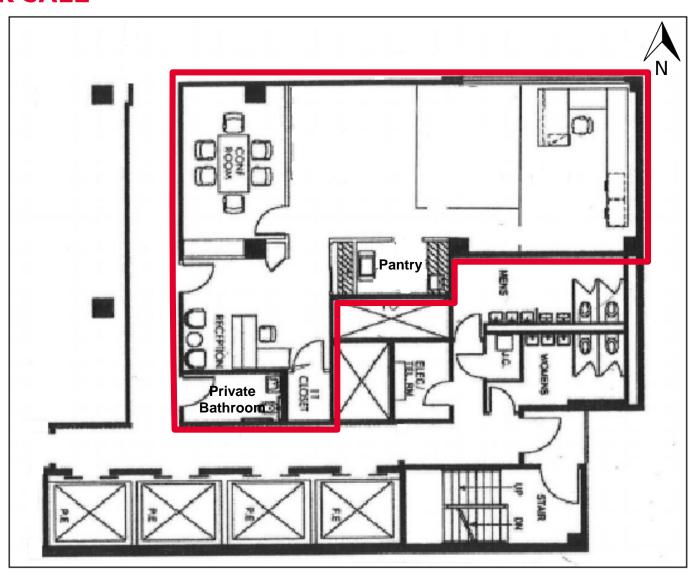

cushmanwakefield.com

Southeast corner of East 44th Street

PARTIAL 13<sup>TH</sup> FLOOR

PARTIAL 13<sup>TH</sup> FLOOR PLAN

#### **Features:**

- Ideal for medical, government, non-profit or any office user
- New renovated lobby
- Current layout includes 2 windowed offices, conference room, open area and pantry
- Private ADA bathroom
- Conveniently located near the Metro
  North and 4 5 6 & 7 subway stops