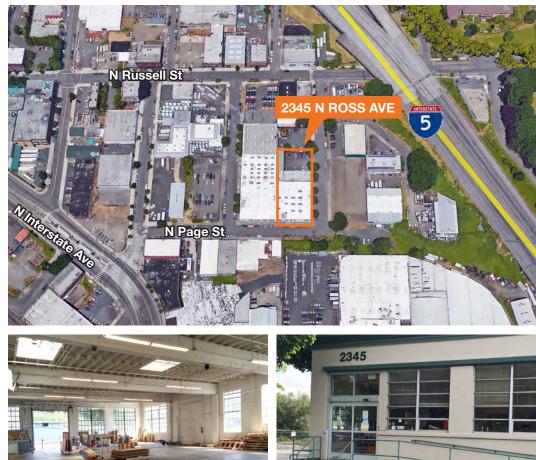

## 2345 N Ross Ave Portland, OR

### Size: 14,875 SF

Office Area: 3,450 SF including large showroom area, privates, lunchroom, four restrooms Warehouse ceiling height: 14' clear Sprinklered: dry system Loading: 2 recessed dock doors, potential to add 1 grade door Amenities: Extensive windows in warehouse, skylights, parabolic lighting fixtures in office Parking: 14 striped passenger vehicle spaces, additional parking or yard available Lease Rate: \$11,685/month

#### Location