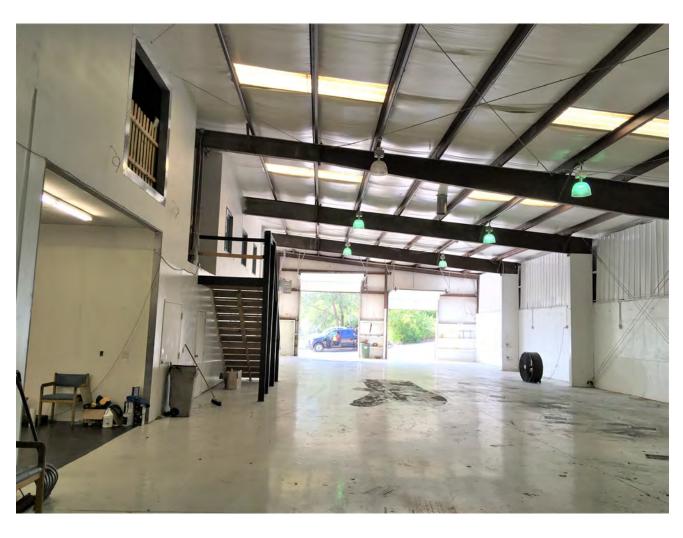

### **PROPERTY FEATURES**

- Clear-span
- 16'+ clear height
- Two drive-in doors (one 10' W x 10' H and one oversized 12' W x 14' H)
- Includes three upstairs offices
- 200 amp | 3-phase power
- Ample parking with potential for fenced, outside storage
- Visibility to Merriam Lane