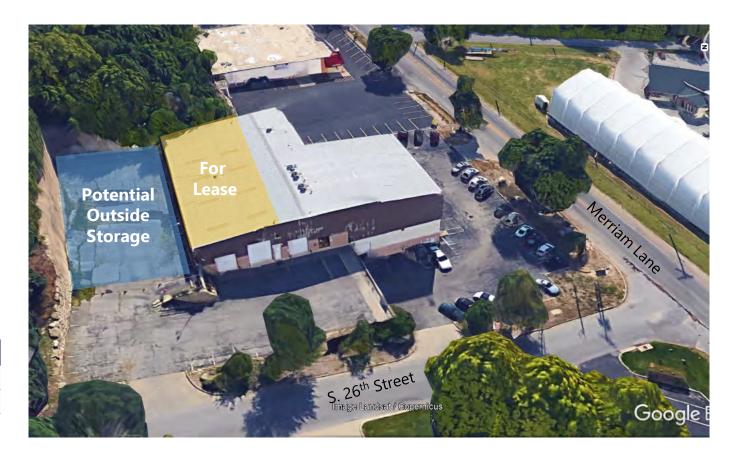

## 2418-2422 MERRIAM LANE

KANSAS CITY, KANSAS 66106

INDUSTRIAL FOR LEASE | 6,900 ± SF FLEX SPACE

### **PROPERTY FEATURES**

- Clear-span
- 16'+ clear height
- Two drive-in doors (one 10' W x 10' H and one oversized 12' W x 14' H)
- Includes three upstairs offices
- 200 amp | 3-phase power
- Ample parking with potential for fenced, outside storage
- Visibility to Merriam Lane