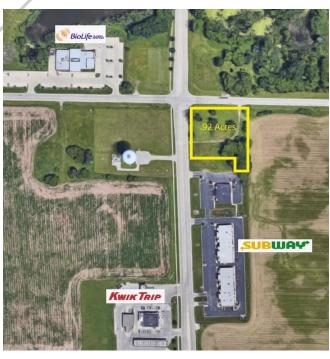

## **Property Features**

- Zoned Commercial
- Affordable lot in potential development area
- Access from Huron Road and Finger Road
- Utilities at lot line
- Neighbors include: Kwik Trip, Subway, Capital Credit Union and BioLife Plasma Center

## Location

 From Interstate 43 take the East Mason exit and head east for approximately 1.5 miles and turn left on Huron Road.
Property will be on your right at the intersection of Huron Road and Finger Road.