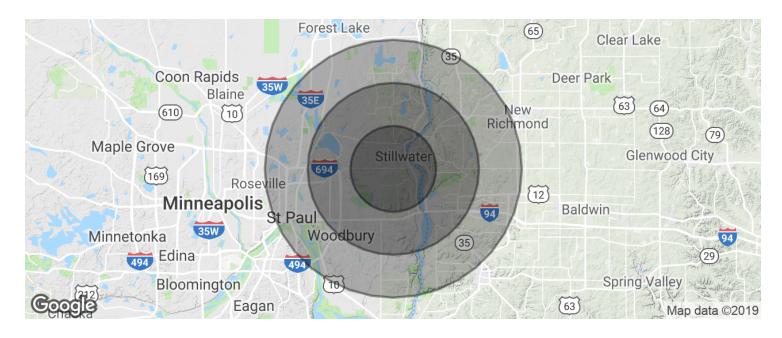

## Demographics Map & Report

| POPULATION                            | 5 MILES | 10 MILES | 15 MILES |
|---------------------------------------|---------|----------|----------|
| Total population                      | 48,405  | 165,124  | 463,543  |
| Median age                            | 41.5    | 39.5     | 37.2     |
| Median age (Male)                     | 40.6    | 38.5     | 35.9     |
| Median age (Female)                   | 42.3    | 40.5     | 38.4     |
| HOUSEHOLDS & INCOME                   | 5 MILES | 10 MILES | 15 MILES |
| Total households                      | 18,641  | 60.250   | 475.000  |
|                                       | 10,041  | 62,358   | 175,926  |
| # of persons per HH                   | 2.6     | 2.6      | 2.6      |
| # of persons per HH Average HH income | ,       | ,        |          |
| <u> </u>                              | 2.6     | 2.6      | 2.6      |