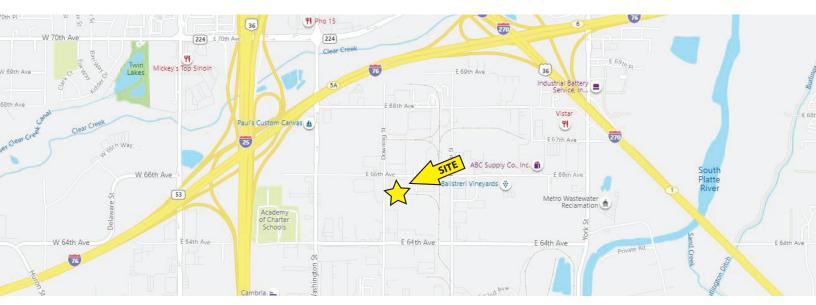

6510 Franklin Street is a well-maintained, 100% leased office/flex warehouse property located in the tight industrial submarket of Commerce City (5.4% vacancy rate). Currently occupied by ADT Security Services (NYSE: ADT), 6510 Franklin is an opportunity for the investor looking for a property that offers cash flow, credit tenant, long term stability and an excellent location.