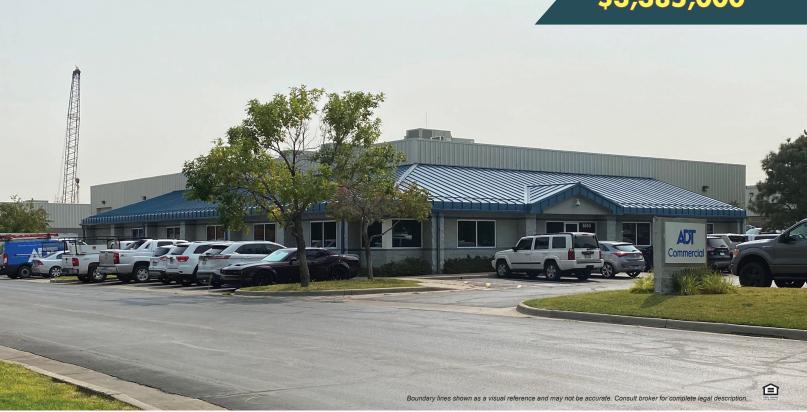

## Single Tenant Absolute Triple-Net Investment Building For Sale

6510 Franklin St., Denver, CO 80229

www.FullerRE.com

\$3,385,000

| Lot Size:     | 15,155± SF (70% Office, 30% Warehouse) | Parking:       | 38 Spaces (2.5:1000 ratio)                  |  |
|---------------|----------------------------------------|----------------|---------------------------------------------|--|
| Lot Size:     | 1.01± Acres                            | Loading:       | 3 Drive-In Doors, 1 Dock-Hi Door            |  |
| Occupancy:    | 100%                                   | Power:         | 220V 3-Phase                                |  |
| YOC:          | 1998                                   | Zoning:        | P-U-D Adams County                          |  |
| Cap Rate:     | 6.0%                                   | Clear Height:  | 24' Warehouse                               |  |
| Price Per SF: | \$223.35                               | Taxes:         | \$54,682 (2019)                             |  |
| NOI:          | \$202,925                              | Lease Exp.:    | August 7, 2026                              |  |
| Escalators:   | 3% every September                     | Lease Options: | Lease Options: Two 5-Year Options at Market |  |

6510 Franklin Street is a well-maintained, 100% leased office/flex warehouse property located in the tight industrial submarket of Commerce City (5.4% vacancy rate). Currently occupied by ADT Security Services (NYSE: ADT), 6510 Franklin is an opportunity for the investor looking for a property that offers cash flow, credit tenant, long term stability and an excellent location.