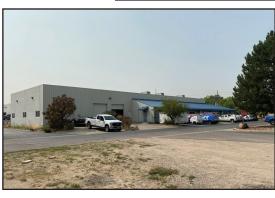

## Single Tenant Absolute Triple-Net Investment Building For Sale

6510 Franklin St., Denver, CO 80229

www.FullerRE.com

\$3,385,000

| Lot Size:     | 15,155± SF (70% Office, 30% Warehouse) | Parking:       | 38 Spaces (2.5:1000 ratio)                  |  |
|---------------|----------------------------------------|----------------|---------------------------------------------|--|
| Lot Size:     | 1.01± Acres                            | Loading:       | 3 Drive-In Doors, 1 Dock-Hi Door            |  |
| Occupancy:    | 100%                                   | Power:         | 220V 3-Phase                                |  |
| YOC:          | 1998                                   | Zoning:        | P-U-D Adams County                          |  |
| Cap Rate:     | 6.0%                                   | Clear Height:  | 24' Warehouse                               |  |
| Price Per SF: | \$223.35                               | Taxes:         | \$54,682 (2019)                             |  |
| NOI:          | \$202,925                              | Lease Exp.:    | August 7, 2026                              |  |
| Escalators:   | 3% every September                     | Lease Options: | Lease Options: Two 5-Year Options at Market |  |

6510 Franklin Street is a well-maintained, 100% leased office/flex warehouse property located in the tight industrial submarket of Commerce City (5.4% vacancy rate). Currently occupied by ADT Security Services (NYSE: ADT), 6510 Franklin is an opportunity for the investor looking for a property that offers cash flow, credit tenant, long term stability and an excellent location.