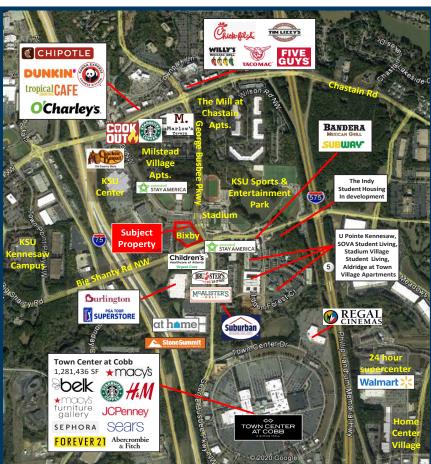

#### TRAFFIC COUNTS

George Busbee Pkwy NW 14,200 VPD

Bixby Retail has 5,000+ potential customers within a 5 minute walk:

- Bixby 656 beds in-house
- Extended Stay America located on either side of Bixby, the two locations each have 104 rooms usually at capacity
- U Pointe Kennesaw 795 beds
- SOVA Student Living 822 beds
- Stadium Village student apartments and townhomes 792 beds
- Aldridge at Town Village 300 apartments
- Milstead Village 310 apartments
- The Mill at Chastain 240 apartments
- The Indy (aka Solis Kennesaw II) 543 beds student housing in development

Bixby is located next to the beautiful 88 acre KSU Sports & Entertainment Park that hosts daily activities plus special events.

Fifth Third Bank Stadium is across the street and hosts football, soccer, lacrosse.