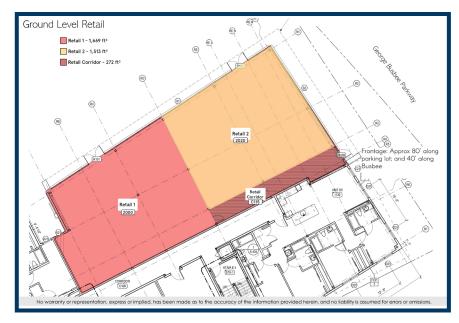

### PROPERTY DETAILS

- New construction opening Summer 2020
- Located near the main campus of Kennesaw State University, Bixby is a 5 story student housing community featuring 179 units with 656 beds
- Bixby has 3,454 SF of ground level retail space which can be subdivided for restaurant, retail and/ or service uses; two 1,500 gallon grease traps
- Highly visible location across from Fifth Third Bank football stadium and adjacent athletic fields
- 5,000+ potential customers within a 5 minute walk, plus campus shuttle and visitors, plus a general population of 68,000 within 3 miles
- KSU is the 3rd largest university system in Georgia with 38,000 students (5,200 residential students); it is in the Top 50 largest public institutions in the USA

#### Michael Walker, CRRP, CLS

Vice President, Leasing

mwalker@BrandProperties.com

770.623.2080 Direct | 401.480.0863 Mobile

- Up to 3,454 SF ground level space is available that can be subdivided
- Ceiling height approximately 12' 5"
- 1,500 gallon grease trap for each space
- Two 400a electrical services
- 21 retail-dedicated surface level parking spaces plus 600 adjacent parking deck spaces for residents and guests
- Free shuttle connects the KSU campus, KSU athletic & entertainment area, and Town Center Mall
- Commuter students and visitors are also on campus