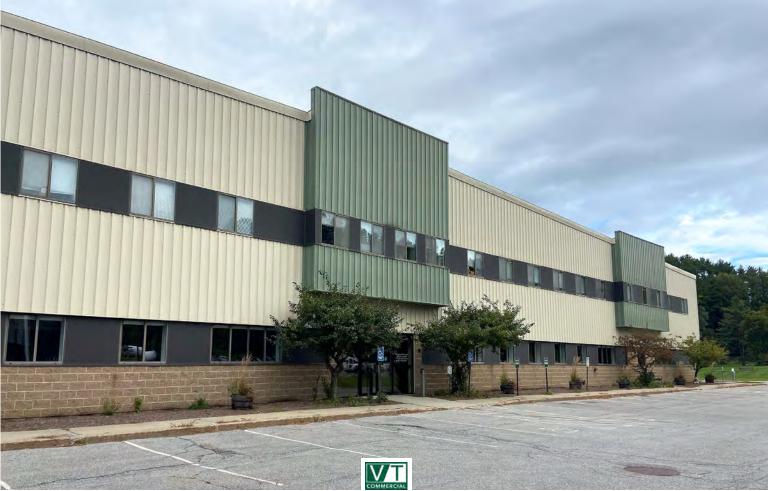

## **OUTSTANDING MODERN OFFICES IN BUCOLIC SETTING**

93 Pilgrim Park Road, Waterbury, Vermont

Located in the heart of bustling Waterbury, Vermont, Keurig Green Mountain has created some of the nicest office environment in the state, and it is ready to be leased to other businesses. Can possibly be offered fully furnished, and includes an outstanding combination of open-office space with exposed high ceilings, private meeting areas, incredible breakrooms complete with bar tops and relaxation chairs, fitness facilities, and more! These spaces must be seen to be appreciated. The property is easily accessible off Interstate 89 exit 10, and within easy walking distance to a revitalized Downtown which features nearby craft breweries, eclectic restaurants, and abundant outdoor recreation opportunities! Close to Stowe, Sugarbush, and Mad River ski areas. Be in touch to schedule a tour!

SIZE: Up to a collective 51,510 sf; can be subdivided PERMITTED USE: Office PRICE:

To be negotiated; estimated expenses \$5.46/sf to \$6.37/sf

**AVAILABLE:** Immediately

**PARKING:** Ample on-site

**LOCATION:** 93 Pilgrim Park Road, Waterbury, VT