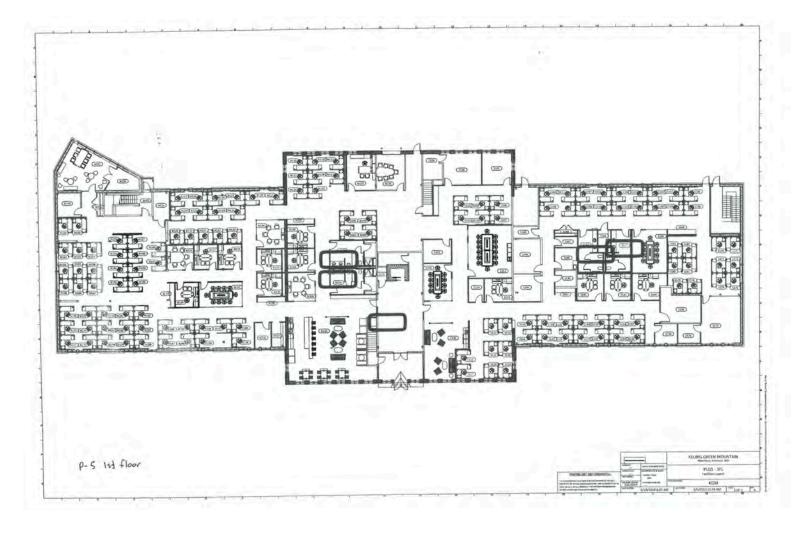

SIZE: Up to a collective 51,510 sf; can be subdivided PERMITTED USE: Office PRICE:

To be negotiated; estimated expenses \$5.46/sf to \$6.37/sf

**AVAILABLE:** Immediately

**PARKING:** Ample on-site

**LOCATION:** 93 Pilgrim Park Road, Waterbury, VT