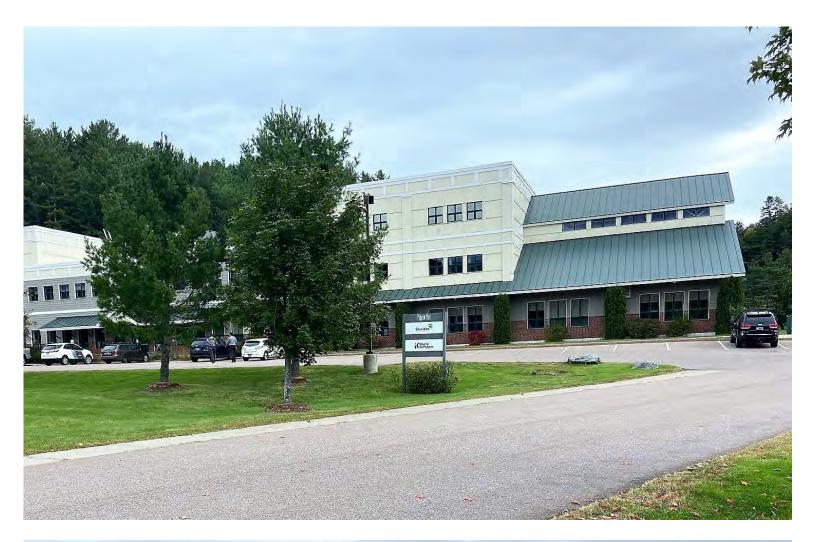

## **OUTSTANDING MODERN OFFICES IN BUCOLIC SETTING**

93 Pilgrim Park Road, Waterbury, Vermont

Located in the heart of bustling Waterbury, Vermont, Keurig Green Mountain has created some of the nicest office environment in the state, and it is ready to be leased to other businesses. Can possibly be offered fully furnished, and includes an outstanding combination of open-office space with exposed high ceilings, private meeting areas, incredible breakrooms complete with bar tops and relaxation chairs, fitness facilities, and more! These spaces must be seen to be appreciated. The property is easily accessible off Interstate 89 exit 10, and within easy walking distance to a revitalized Downtown which features nearby craft breweries, eclectic restaurants, and abundant outdoor recreation opportunities! Close to Stowe, Sugarbush, and Mad River ski areas. Be in touch to schedule a tour!

SIZE: Up to a collective 51,510 sf; can be subdivided PERMITTED USE: Office PRICE:

To be negotiated; estimated expenses \$5.46/sf to \$6.37/sf

**AVAILABLE:** Immediately

**PARKING:** Ample on-site

**LOCATION:** 93 Pilgrim Park Road, Waterbury, VT