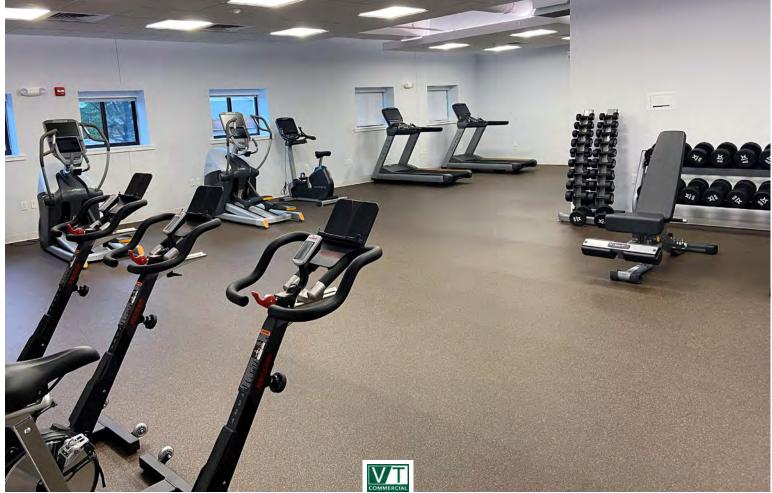

## **OUTSTANDING MODERN OFFICES IN BUCOLIC SETTING**

93 Pilgrim Park Road, Waterbury, Vermont

Located in the heart of bustling Waterbury, Vermont, Keurig Green Mountain has created some of the nicest office environment in the state, and it is ready to be leased to other businesses. Can possibly be offered fully furnished, and includes an outstanding combination of open-office space with exposed high ceilings, private meeting areas, incredible breakrooms complete with bar tops and relaxation chairs, fitness facilities, and more! These spaces must be seen to be appreciated. The property is easily accessible off Interstate 89 exit 10, and within easy walking distance to a revitalized Downtown which features nearby craft breweries, eclectic restaurants, and abundant outdoor recreation opportunities! Close to Stowe, Sugarbush, and Mad River ski areas. Be in touch to schedule a tour!