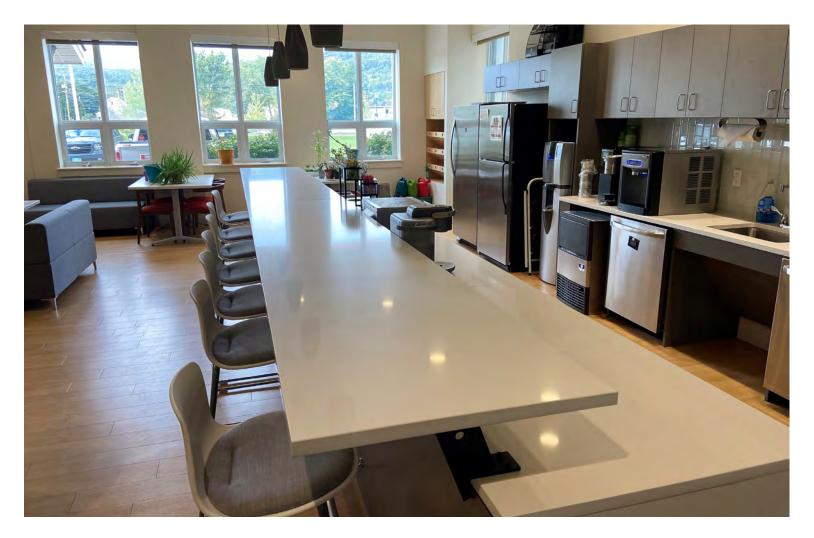

## **OUTSTANDING MODERN OFFICES IN BUCOLIC SETTING**

93 Pilgrim Park Road, Waterbury, Vermont

Located in the heart of bustling Waterbury, Vermont, Keurig Green Mountain has created some of the nicest office environment in the state, and it is ready to be leased to other businesses. Can possibly be offered fully furnished, and includes an outstanding combination of open-office space with exposed high ceilings, private meeting areas, incredible breakrooms complete with bar tops and relaxation chairs, fitness facilities, and more! These spaces must be seen to be appreciated. The property is easily accessible off Interstate 89 exit 10, and within easy walking distance to a revitalized Downtown which features nearby craft breweries, eclectic restaurants, and abundant outdoor recreation opportunities! Close to Stowe, Sugarbush, and Mad River ski areas. Be in touch to schedule a tour!