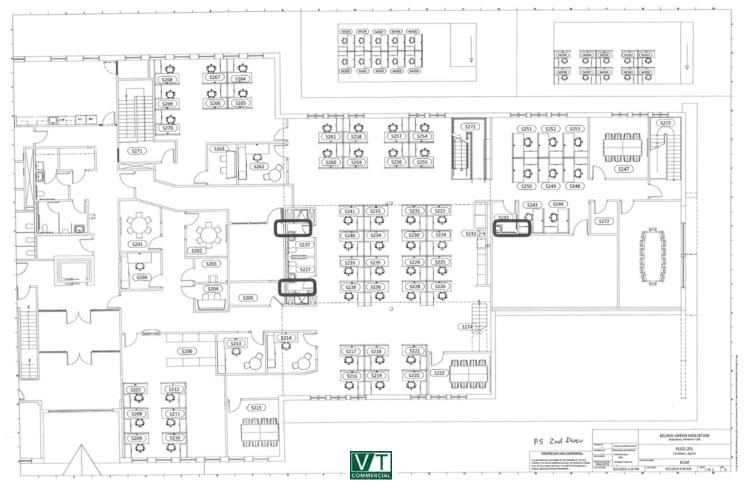

SIZE: Up to a collective 51,510 sf; can be subdivided PERMITTED USE: Office PRICE:

To be negotiated; estimated expenses \$5.46/sf to \$6.37/sf

**AVAILABLE:** Immediately

**PARKING:** Ample on-site

**LOCATION:** 93 Pilgrim Park Road, Waterbury, VT