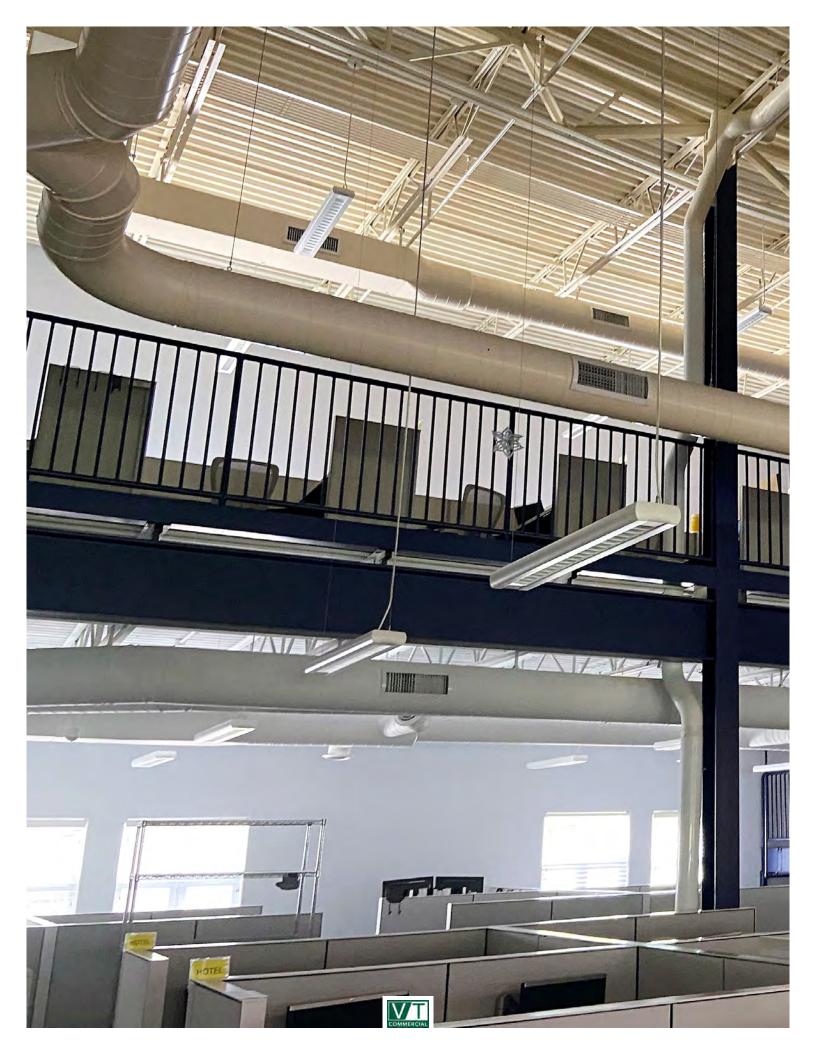

## **OUTSTANDING MODERN OFFICES IN BUCOLIC SETTING**

93 Pilgrim Park Road, Waterbury, Vermont

Located in the heart of bustling Waterbury, Vermont, Keurig Green Mountain has created some of the nicest office environment in the state, and it is ready to be leased to other businesses. Can possibly be offered fully furnished, and includes an outstanding combination of open-office space with exposed high ceilings, private meeting areas, incredible breakrooms complete with bar tops and relaxation chairs, fitness facilities, and more! These spaces must be seen to be appreciated. The property is easily accessible off Interstate 89 exit 10, and within easy walking distance to a revitalized Downtown which features nearby craft breweries, eclectic restaurants, and abundant outdoor recreation opportunities! Close to Stowe, Sugarbush, and Mad River ski areas. Be in touch to schedule a tour!