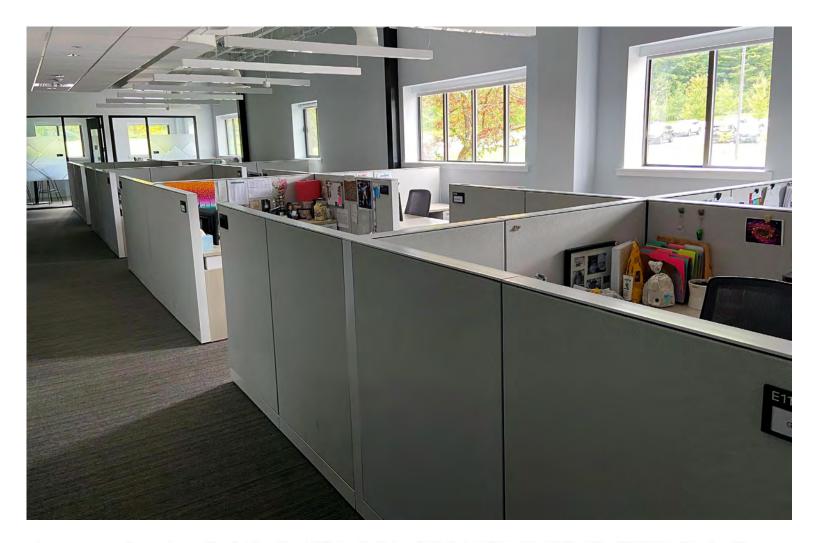

## **OUTSTANDING MODERN OFFICES IN BUCOLIC SETTING**

93 Pilgrim Park Road, Waterbury, Vermont

Located in the heart of bustling Waterbury, Vermont, Keurig Green Mountain has created some of the nicest office environment in the state, and it is ready to be leased to other businesses. Can possibly be offered fully furnished, and includes an outstanding combination of open-office space with exposed high ceilings, private meeting areas, incredible breakrooms complete with bar tops and relaxation chairs, fitness facilities, and more! These spaces must be seen to be appreciated. The property is easily accessible off Interstate 89 exit 10, and within easy walking distance to a revitalized Downtown which features nearby craft breweries, eclectic restaurants, and abundant outdoor recreation opportunities! Close to Stowe, Sugarbush, and Mad River ski areas. Be in touch to schedule a tour!