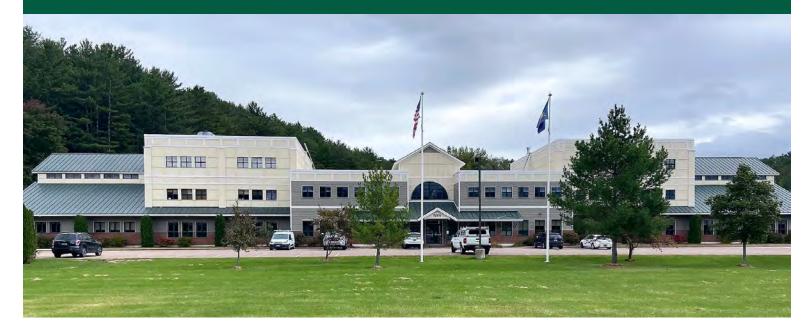

## **OUTSTANDING MODERN OFFICES IN BUCOLIC SETTING**

93 Pilgrim Park Road, Waterbury, Vermont

Located in the heart of bustling Waterbury, Vermont, Keurig Green Mountain has created some of the nicest office environment in the state, and it is ready to be leased to other businesses. Can possibly be offered fully furnished, and includes an outstanding combination of open-office space with exposed high ceilings, private meeting areas, incredible breakrooms complete with bar tops and relaxation chairs, fitness facilities, and more! These spaces must be seen to be appreciated. The property is easily accessible off Interstate 89 exit 10, and within easy walking distance to a revitalized Downtown which features nearby craft breweries, eclectic restaurants, and abundant outdoor recreation opportunities! Close to Stowe, Sugarbush, and Mad River ski areas. Be in touch to schedule a tour!

SIZE: Up to a collective 51,510 sf; can be subdivided PERMITTED USE: Office PRICE:

To be negotiated; estimated expenses \$5.46/sf to \$6.37/sf

**AVAILABLE:** Immediately

**PARKING:** Ample on-site

**LOCATION:** 93 Pilgrim Park Road, Waterbury, VT