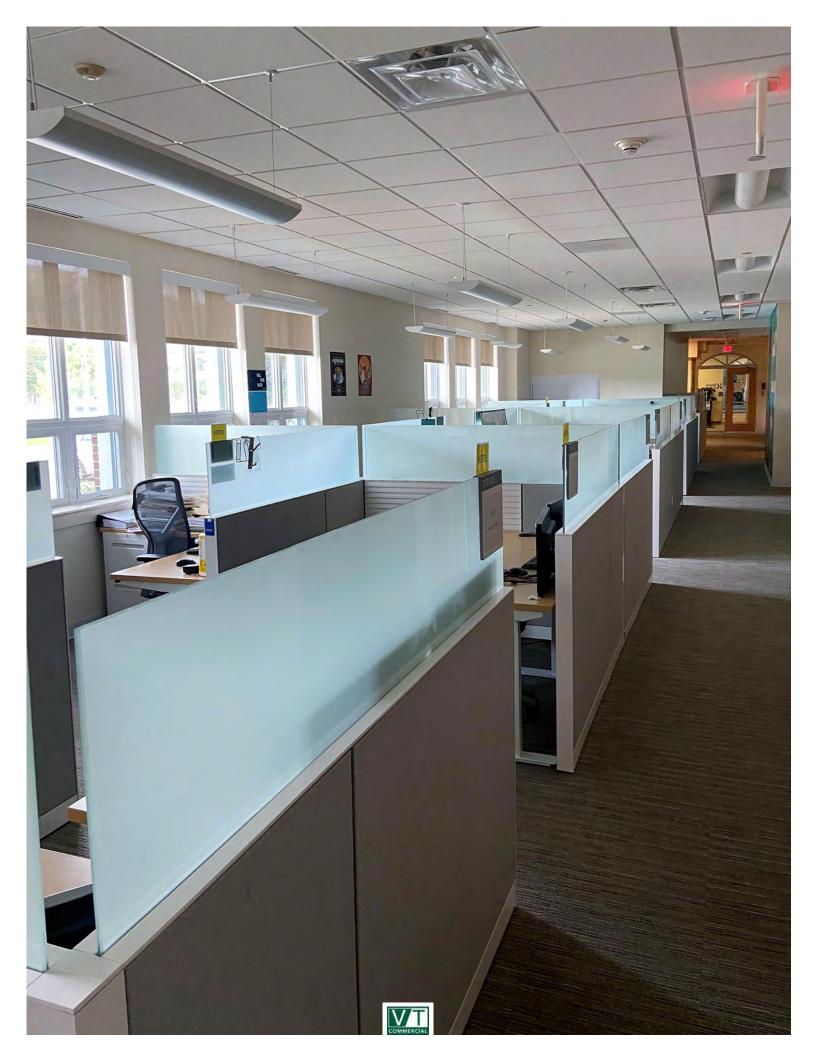

## **OUTSTANDING MODERN OFFICES IN BUCOLIC SETTING**

93 Pilgrim Park Road, Waterbury, Vermont

Located in the heart of bustling Waterbury, Vermont, Keurig Green Mountain has created some of the nicest office environment in the state, and it is ready to be leased to other businesses. Can possibly be offered fully furnished, and includes an outstanding combination of open-office space with exposed high ceilings, private meeting areas, incredible breakrooms complete with bar tops and relaxation chairs, fitness facilities, and more! These spaces must be seen to be appreciated. The property is easily accessible off Interstate 89 exit 10, and within easy walking distance to a revitalized Downtown which features nearby craft breweries, eclectic restaurants, and abundant outdoor recreation opportunities! Close to Stowe, Sugarbush, and Mad River ski areas. Be in touch to schedule a tour!