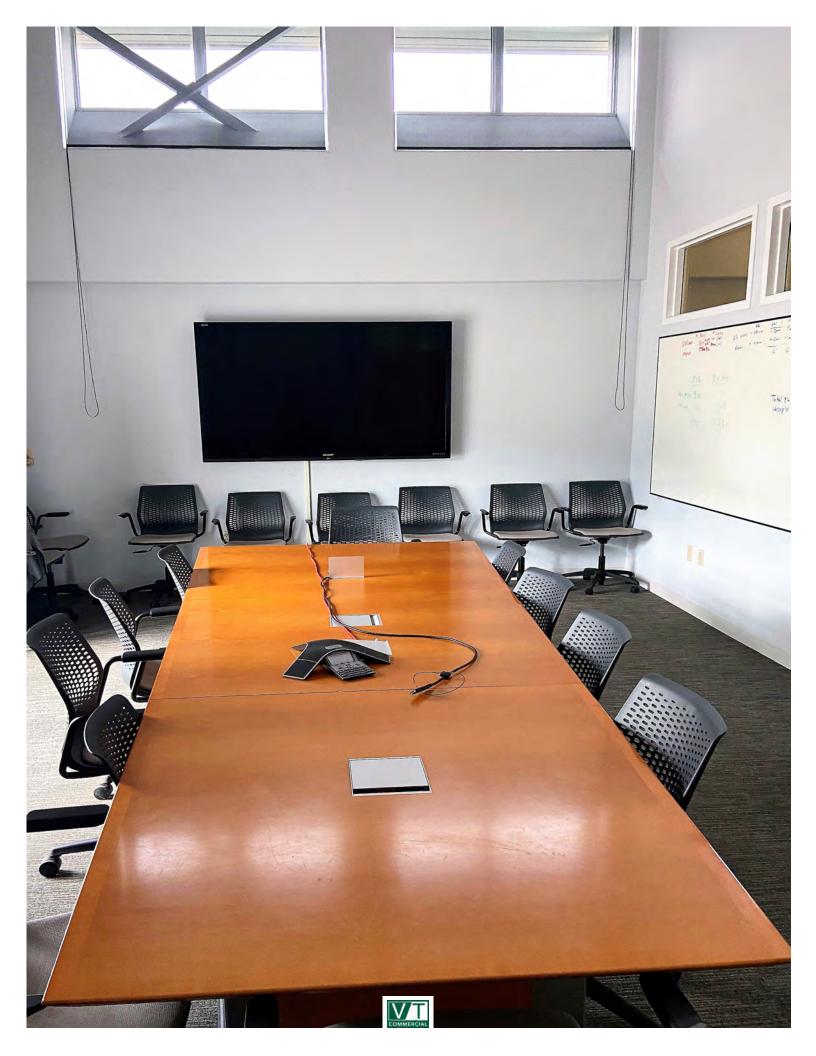

## **OUTSTANDING MODERN OFFICES IN BUCOLIC SETTING**

93 Pilgrim Park Road, Waterbury, Vermont

Located in the heart of bustling Waterbury, Vermont, Keurig Green Mountain has created some of the nicest office environment in the state, and it is ready to be leased to other businesses. Can possibly be offered fully furnished, and includes an outstanding combination of open-office space with exposed high ceilings, private meeting areas, incredible breakrooms complete with bar tops and relaxation chairs, fitness facilities, and more! These spaces must be seen to be appreciated. The property is easily accessible off Interstate 89 exit 10, and within easy walking distance to a revitalized Downtown which features nearby craft breweries, eclectic restaurants, and abundant outdoor recreation opportunities! Close to Stowe, Sugarbush, and Mad River ski areas. Be in touch to schedule a tour!