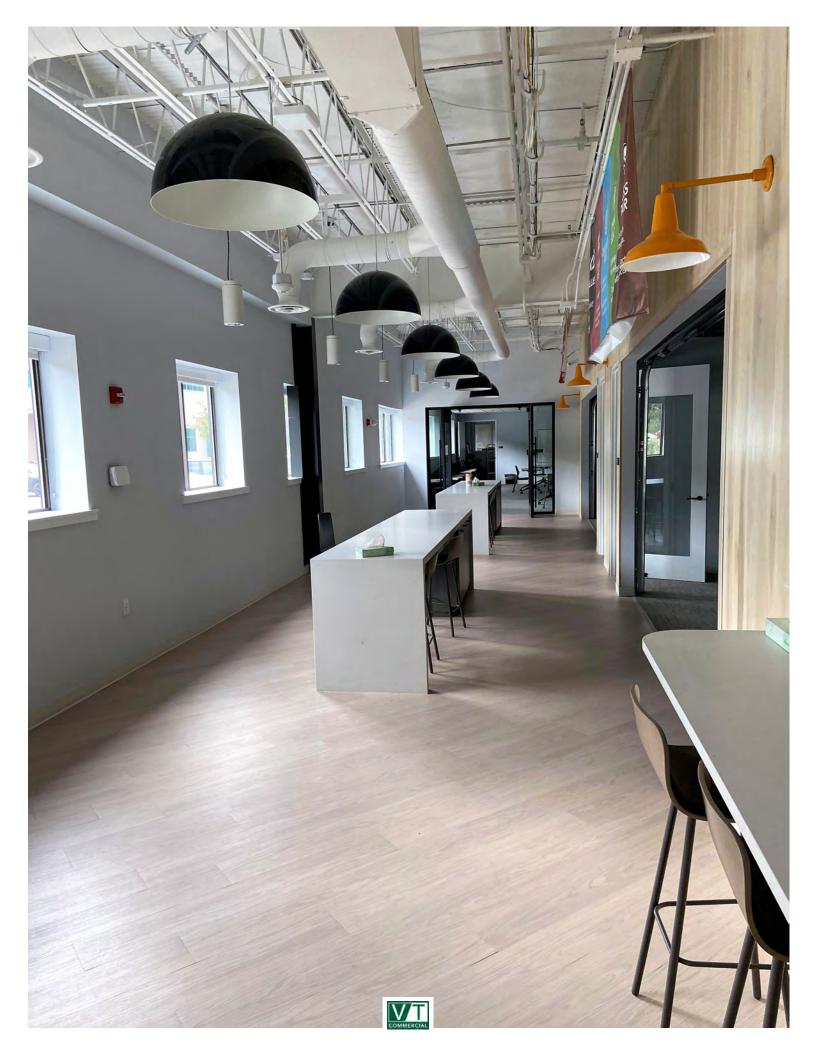

## **OUTSTANDING MODERN OFFICES IN BUCOLIC SETTING**

93 Pilgrim Park Road, Waterbury, Vermont

Located in the heart of bustling Waterbury, Vermont, Keurig Green Mountain has created some of the nicest office environment in the state, and it is ready to be leased to other businesses. Can possibly be offered fully furnished, and includes an outstanding combination of open-office space with exposed high ceilings, private meeting areas, incredible breakrooms complete with bar tops and relaxation chairs, fitness facilities, and more! These spaces must be seen to be appreciated. The property is easily accessible off Interstate 89 exit 10, and within easy walking distance to a revitalized Downtown which features nearby craft breweries, eclectic restaurants, and abundant outdoor recreation opportunities! Close to Stowe, Sugarbush, and Mad River ski areas. Be in touch to schedule a tour!