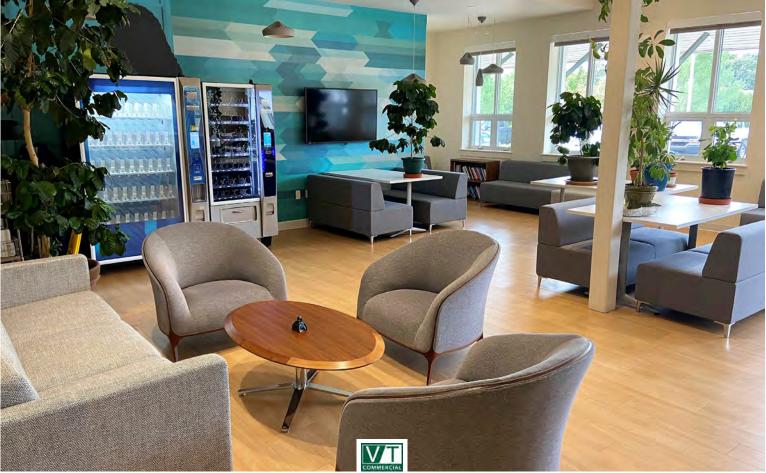

## **OUTSTANDING MODERN OFFICES IN BUCOLIC SETTING**

93 Pilgrim Park Road, Waterbury, Vermont

Located in the heart of bustling Waterbury, Vermont, Keurig Green Mountain has created some of the nicest office environment in the state, and it is ready to be leased to other businesses. Can possibly be offered fully furnished, and includes an outstanding combination of open-office space with exposed high ceilings, private meeting areas, incredible breakrooms complete with bar tops and relaxation chairs, fitness facilities, and more! These spaces must be seen to be appreciated. The property is easily accessible off Interstate 89 exit 10, and within easy walking distance to a revitalized Downtown which features nearby craft breweries, eclectic restaurants, and abundant outdoor recreation opportunities! Close to Stowe, Sugarbush, and Mad River ski areas. Be in touch to schedule a tour!