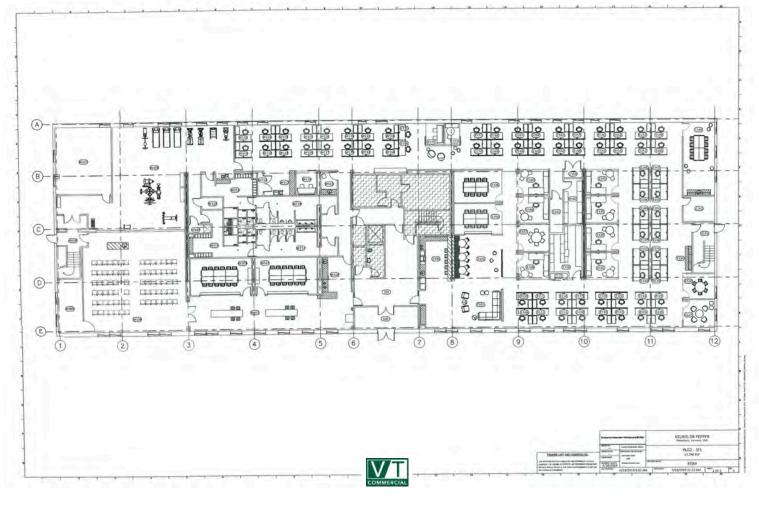

SIZE: Up to a collective 51,510 sf; can be subdivided PERMITTED USE: Office PRICE:

To be negotiated; estimated expenses \$5.46/sf to \$6.37/sf

**AVAILABLE:** Immediately

**PARKING:** Ample on-site

**LOCATION:** 93 Pilgrim Park Road, Waterbury, VT