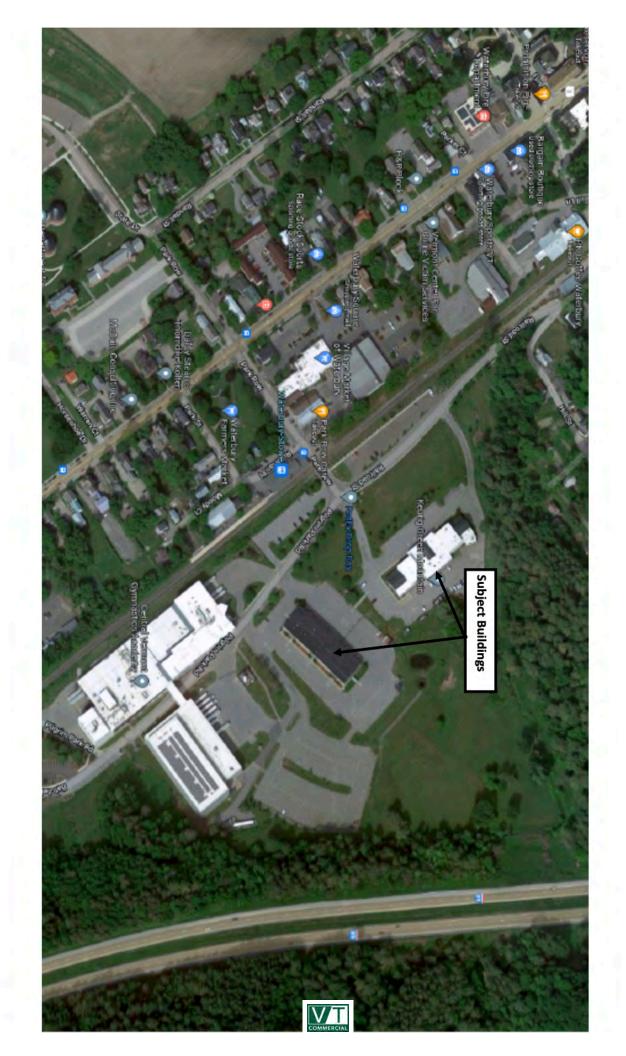

## **OUTSTANDING MODERN OFFICES IN BUCOLIC SETTING**

93 Pilgrim Park Road, Waterbury, Vermont

Located in the heart of bustling Waterbury, Vermont, Keurig Green Mountain has created some of the nicest office environment in the state, and it is ready to be leased to other businesses. Can possibly be offered fully furnished, and includes an outstanding combination of open-office space with exposed high ceilings, private meeting areas, incredible breakrooms complete with bar tops and relaxation chairs, fitness facilities, and more! These spaces must be seen to be appreciated. The property is easily accessible off Interstate 89 exit 10, and within easy walking distance to a revitalized Downtown which features nearby craft breweries, eclectic restaurants, and abundant outdoor recreation opportunities! Close to Stowe, Sugarbush, and Mad River ski areas. Be in touch to schedule a tour!

SIZE: Up to a collective 51,510 sf; can be subdivided PERMITTED USE: Office PRICE:

To be negotiated; estimated expenses \$5.46/sf to \$6.37/sf

**AVAILABLE:** Immediately

**PARKING:** Ample on-site

**LOCATION:** 93 Pilgrim Park Road, Waterbury, VT