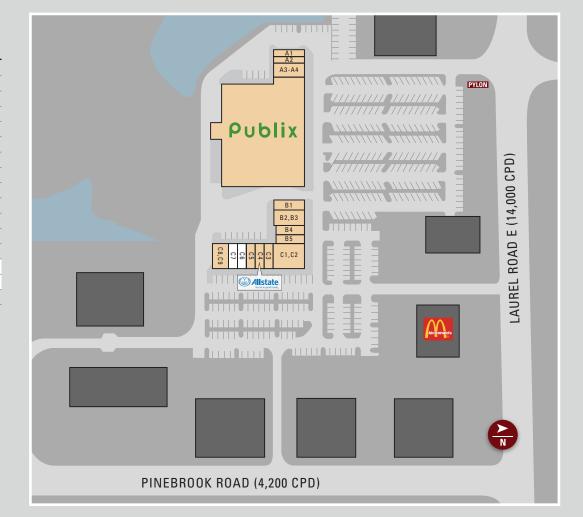

### SITE PLAN

| STE   | TENANT                     | SIZE   |
|-------|----------------------------|--------|
| A1    | Dry Cleaners               | 1,200  |
| A2    | Holiday Pool & Spa Supply  | 1,200  |
| A3,A4 | Laurel Liquors             | 2,800  |
| ANCH  | Publix                     | 45,600 |
| B1    | DaVinci Hair Salon         | 1,400  |
| B2,B3 | Gulf Coast HMA             | 2,600  |
| B4    | China #1                   | 1,200  |
| B5    | T&T Spa Nails              | 1,200  |
| C1,C2 | Asaro's Italian Restaurant | 4,200  |
| С3    | Owik Pack and Ship         | 1,200  |
| C4    | Allstate                   | 1,200  |
| C5    | Stretch Zone               | 1,200  |
| C6    | AVAILABLE                  | 1,200  |
| C7    | AVAILABLE                  | 1,200  |
| C8,C9 | Dr. Swerida DVM            | 2,400  |
| TOTAL |                            | 69,800 |
|       | AVAILABLE NOT              |        |

### PROPERTY HIGHLIGHTS

Publix Anchored

ENTRY

- Ideally located 1/2 Miles West of I-75 at the signalized intersection of Laurel Road & Pinebrook Road
- Across from the future Sarasota Medical Center Laurel Campus Site
- Combined Traffic Count: 18,200 CPD