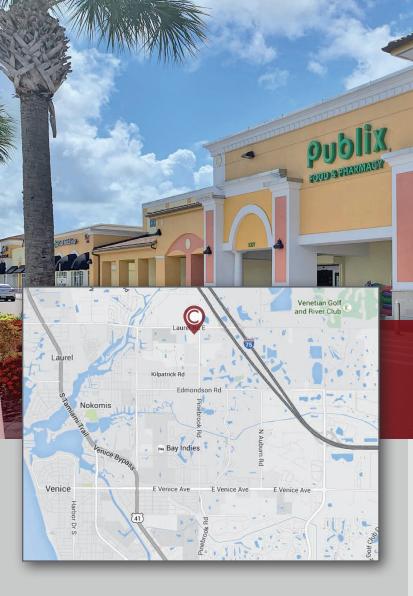

# Publix #1433 - Plaza Venezia

STO

2438 Laurel Rd E. North Venice, FL 34275 Lat 27.135, Long -82.419

## Publix #1433 - Plaza Venezia

2438 Laurel Rd E. North Venice, FL 34275

Lat 27.135, Long -82.419

### PROPERTY HIGHLIGHTS

Publix Anchored

ENTRY

- Ideally located 1/2 Miles West of I-75 at the signalized intersection of Laurel Road & Pinebrook Road
- Across from the future Sarasota Medical Center Laurel Campus Site
- Combined Traffic Count: 18,200 CPD