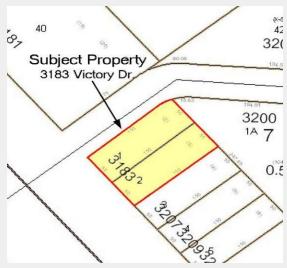

# **AVAILABLE**

Subject Property 3183 Victory Dr.

# **Property Overview**

.34 Acre High-Traffic South Columbus Corner Lot. 1/3-acre high traffic & visibility corner lot at the intersection of Victory Dr./Airview Drive. Property has 100' Victory Dr. frontage, is at street-grade level, and all utilities available. UP TO 1/2-ACRE ADJOINING LAND AVAILABLE; call broker for details.

# **Property Features**

• LOT SIZE: 0.34 Acres

• ZONING: GC - General Commercial

 LOCATION: Corner location on the east/northbound side of Victory Drive, one block north of Victory Drive/North Lumpkin Road intersection.