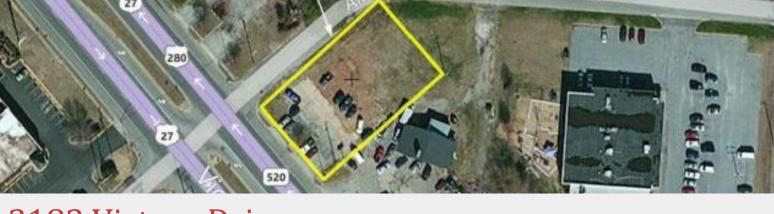

# **AVAILABLE**

Subject Property 3183 Victory Dr.

# **Property Overview**

.34 Acre High-Traffic South Columbus Corner Lot. 1/3-acre high traffic & visibility corner lot at the intersection of Victory Dr./Airview Drive. Property has 100' Victory Dr. frontage, is at street-grade level, and all utilities available. UP TO 1/2-ACRE ADJOINING LAND AVAILABLE; call broker for details.

# **Property Features**

• LOT SIZE: 0.34 Acres

• ZONING: GC - General Commercial

 LOCATION: Corner location on the east/northbound side of Victory Drive, one block north of Victory Drive/North Lumpkin Road intersection.