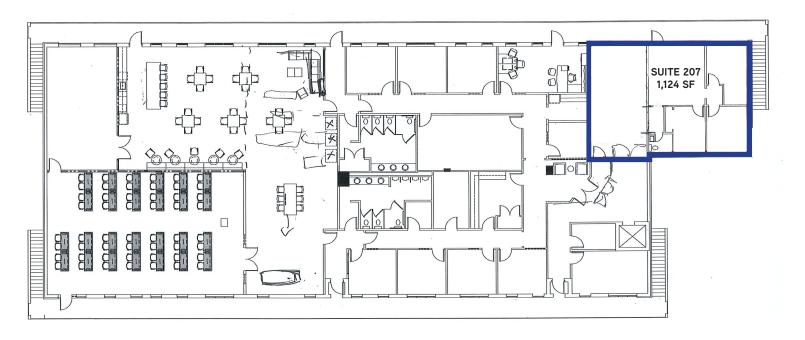

ease
- > Great location at Sweetbriar and Hillsboro Road near I-440



### Lease Rate: \$26.00/SF (FS)

The information contained herein has been given to us by the owner of the property or other sources we deem reliable. We have no reason to doubt its accuracy, but we do not guarantee it. All information should be verified prior to purchase or lease.

JOHN GIFFORD, CCIM DIR: 615 850 2713 NASHVILLE, TN john.gifford@colliers.com COLLIERS INTERNATIONAL 615 3rd Avenue South, Suite 500 Nashville, TN 37210 www.colliers.com

# Location Map > 2500 21st Avenue South | Office Space



This is a great location for an office at I-440 with easy access into Green Hills or Hillsboro Village. The building provides direct access from the parking lot to each individual suite.



#### Floor Plan Suite 207