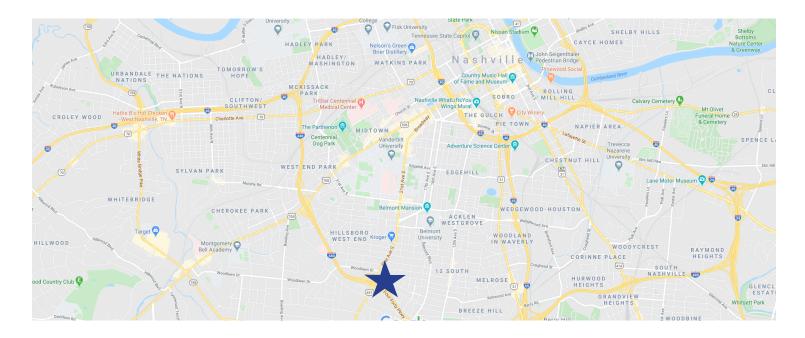

# Location Map > 2500 21st Avenue South | Office Space

This is a great location for an office at I-440 with easy access into Green Hills or Hillsboro Village. The building provides direct access from the parking lot to each individual suite.