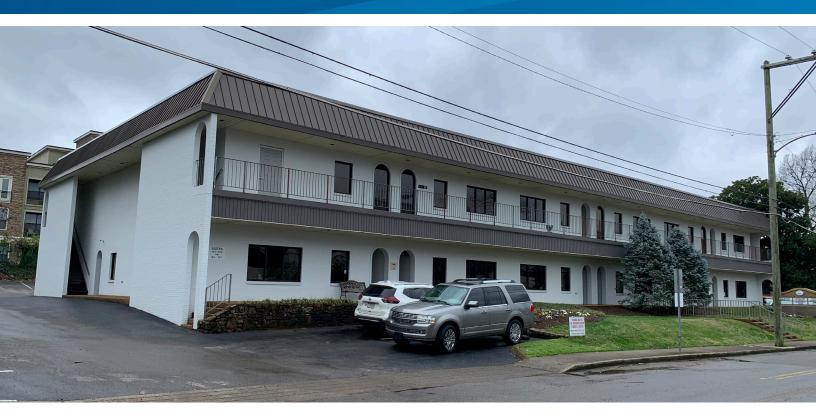

# **Building Features**

- > Suite 207: 1,124 SF
- > Second floor
- > Access by elevator and handicap accessible
- > In suite restrooms
- > Now available for lease
- > Great location at Sweetbriar and Hillsboro Road near I-440