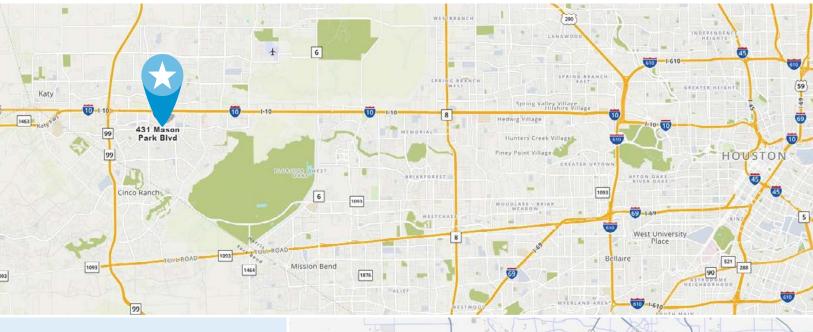

#### LOCATION

431 Mason Park Blvd. is a strategically placed professional office building with access to major freeways, retail, hospitality, airports and high-end residential developments. The property is within minutes of the vibrant Energy Corridor that includes over twenty-seven million square feet of Class A office space and headquarters to numerable global companies that employ thousands of professionals, most of whom live a few miles away in beautiful planned communities. The area is reported to be within a twenty minute commute for an estimated 40% of all licensed engineers in the Houston area.

#### PROPERTY SPECIFICATIONS

| Address:       | 431 Mason Park Blvd., Katy, TX 77450 |  |  |  |
|----------------|--------------------------------------|--|--|--|
| Submarket:     | Katy/Grand Parkway West              |  |  |  |
| Building Area: | ± 10,600 SF                          |  |  |  |
| Site Area:     | 0.4730 Acres (20,602 sq. ft.)        |  |  |  |
| Year Built:    | 2008                                 |  |  |  |
| Parking Ratio: | 1.89/1,000 SF                        |  |  |  |
| Occupancy:     | 0%                                   |  |  |  |
| Asset Type:    | 3-Star office building               |  |  |  |