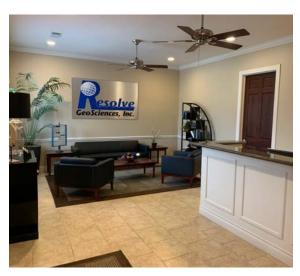

#### SALIENT FACTS

431 Mason Park Blvd. is a beautiful professional building constructed in 2008. It has been meticulously maintained by the owner/user since its completion. Uniquely designed to allow the owner to occupy the main suite containing 6,796 sq. ft. or one of the two separate 1,902 sq. ft. suites on either side. The project has been carefully designed to allow maximum flexibility. The user can consolidate all three suites with little cost to create an office with great efficiency to a total of 10,600 sq. ft.

### **KEY HIGHLIGHTS**

- > Excellent value-office user opportunity
- > Excellent condition with high quality finishes
- > Efficient floor plate
- > Ample parking
- The asset includes 4 sets of women and men's ADA restrooms, storage areas on the second floor and four kitchen areas (3 downstairs and 1 upstairs)