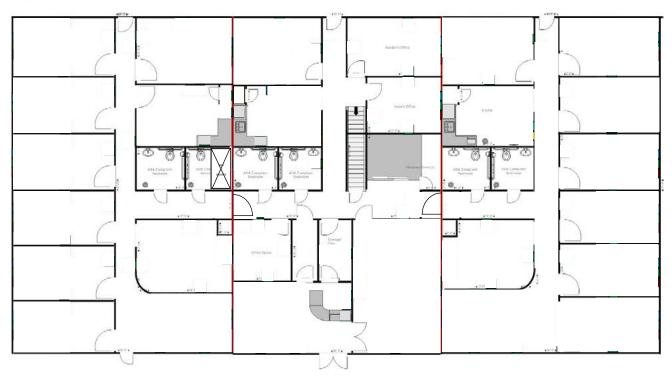

# FLOOR PLANS

#### FIRST FLOOR

### **KEY HIGHLIGHTS**

- > Excellent value-office user opportunity
- > Excellent condition with high quality finishes
- > Efficient floor plate
- > Ample parking
- The asset includes 4 sets of women and men's ADA restrooms, storage areas on the second floor and four kitchen areas (3 downstairs and 1 upstairs)