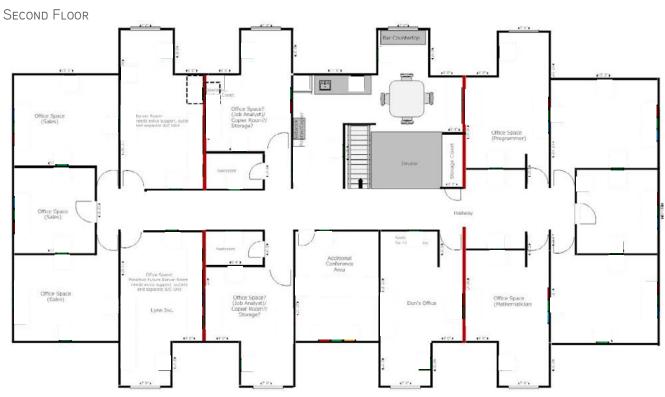

# FLOOR PLANS

### **KEY HIGHLIGHTS**

- > Excellent value-office user opportunity
- > Excellent condition with high quality finishes
- > Efficient floor plate
- > Ample parking
- The asset includes 4 sets of women and men's ADA restrooms, storage areas on the second floor and four kitchen areas (3 downstairs and 1 upstairs)