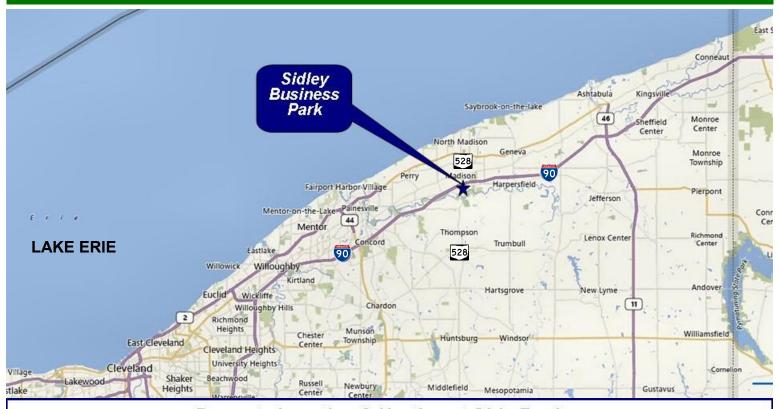

#### Interstate 90 & SR 528 (NE Quadrant)- Sidley Business Park

## Prime Development Sites from 1± Acre to 10.2± Acres

Madison Village, Ohio 44057 (Lake County)

Lat Long (41.762513, -81.047057)

GPS Coordinates 41° 45' 45.0468" N81° 2' 49.4052" W

#### Property Location & Northeast Ohio Region

\*Map Image Obtained from Bing Maps

| SITE DEMOGRAPHIC PROFILE 2018 Projections *Information obtained from Site To Do Business |          |           |           |
|------------------------------------------------------------------------------------------|----------|-----------|-----------|
|                                                                                          | < 1 Mile | < 3 Miles | < 5 Miles |
| Total Estimated Population                                                               | 1,863    | 6,109     | 23,455    |
| Median Age                                                                               | 42.4     | 44.1      | 43.5      |
| Estimated Households                                                                     | 737      | 2,246     | 9,001     |
| Median Household Income                                                                  | \$62,179 | \$67,689  | \$62,960  |