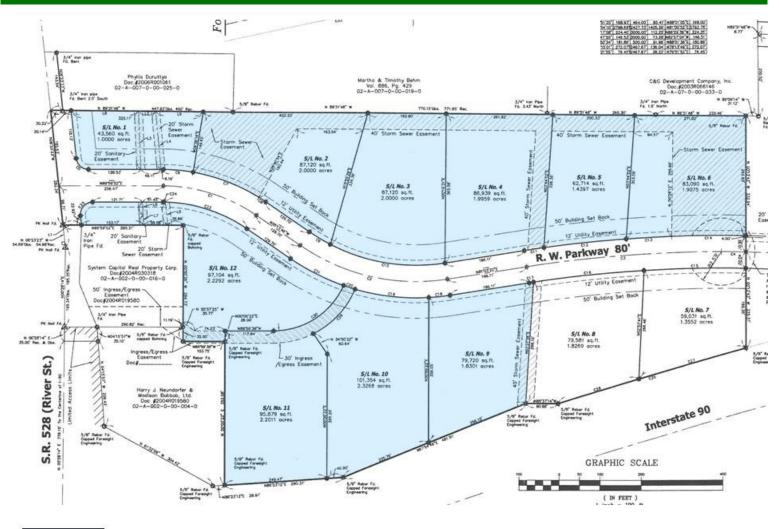

### Interstate 90 & SR 528 (NE Quadrant)- Sidley Business Park

## Prime Development Sites from 1± Acre to 10.2± Acres

Madison Village, Ohio 44057 (Lake County) GPS Coordinates 41° 45' 45.0468" N81° 2' 49.4052" W

Lat Long (41.762513, -81.047057)

Denotes available parcels

**Parcel Lines are Approximate** 

www.GlobalCommercialRE.com 8585 East Ave., Mentor, Ohio 44060

**Global Real Estate** Advisors Inc.

Nancy Stark Zangerle 440-255-5552 x 229 216-316-0913 Cell Nancy@GlobalCommercialRE.com