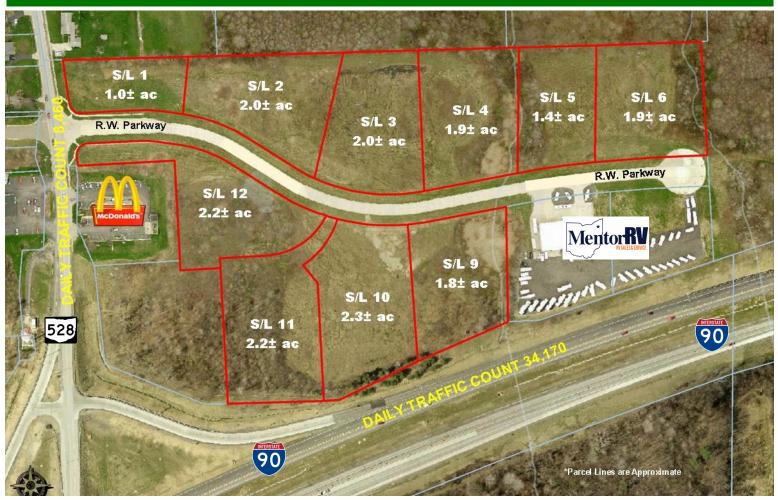

Interstate 90 & SR 528 (NE Quadrant)- Sidley Business Park

## **Prime Development Sites from 1± Acre to 10.2± Acres**

Madison Village, Ohio 44057 (Lake County)

Lat Long (41.762513, -81.047057)

GPS Coordinates 41° 45' 45.0468" N81° 2' 49.4052" W

#### Property Features:

- Prime Commercial Sites with Highway Visibility
- Zoned Madison Village B-4 Freeway Business
- Perfect for Hotels/Restaurants
- Economic Development Incentives Available
- Site can be Combined
- Variety of Site Configurations
- All Utilities at the Street
- Easy Access to Interstate 90