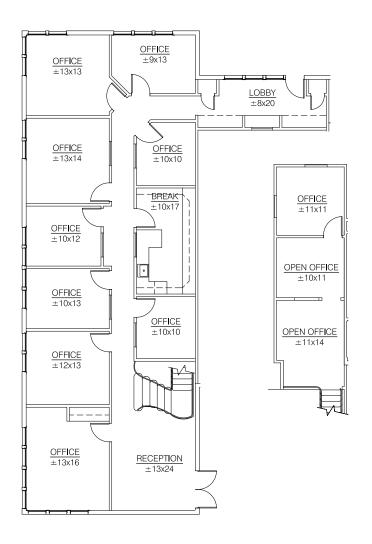

## **FLOORPLAN**

Building 195 - Suite 200: 2,971±SF

in

#### **AVAILABLE SUITE:**

Building 195 - Suite 200: 2,971±SF