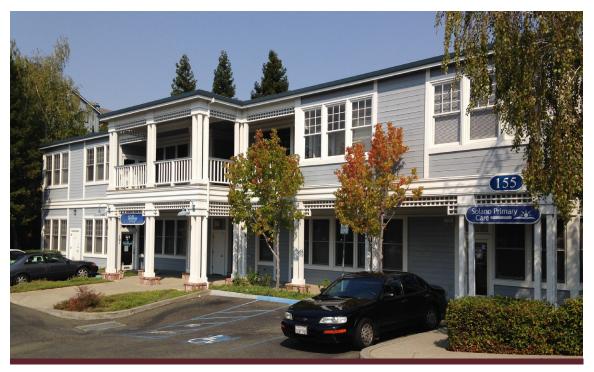

# SPACE AVAILABLE - MARINA VILLAGE 195 GLEN COVE MARINA ROAD, VALLEJO

#### **AVAILABLE SUITE:**

Building 195 - Suite 200: 2,971±SF

#### **PROPERTY HIGHLIGHTS:**

- Professional office space for lease
- · Peaceful setting with excellent views
- Located near I-80 & I-780
- Walking distance to many amenities
- Beautiful views of nearby parks and water
- A few blocks from Martinez Amtrak station
- Close to Martinez shoreline
- 4.3 stalls per 1,000 SF parking ratio