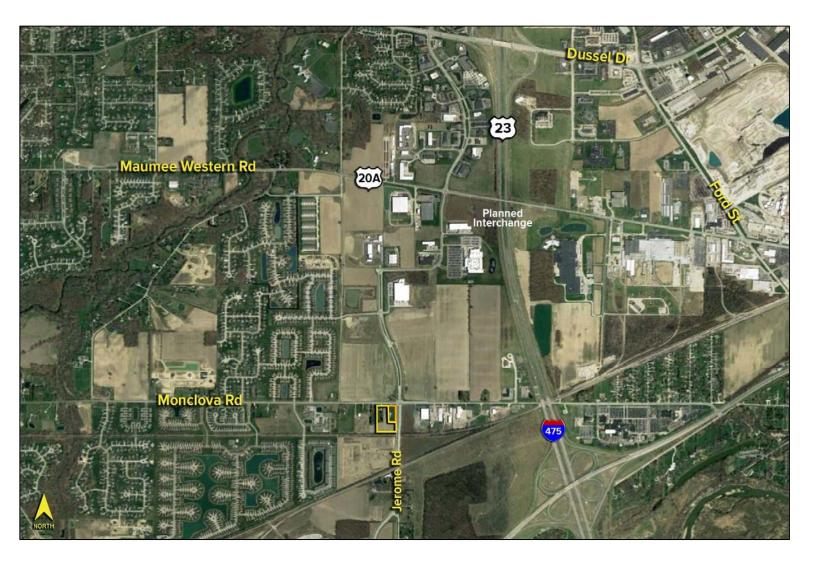

#### Comments:

1 MILE

3 MILE

5 MILE

DEMOGRAPHICS

- Located at the SWC of Monclova Road and Jerome Road.
- At a signalized interchange.
- Hard corner available separately 6621 Monclova Road, 1.532 acres \$275,000.

\$73.544

- Permitted uses, per Monclova Township, can be found online at http//monclovatwp.org/department/zoning/resolution
- Monclova Twp. residential new construction is robust with approximately 3 new subdivisions under development just off of Monclova Road. New rooftops are forthcoming in this booming area.
- Located in the JEDZ between the City of Toledo, City of Maumee, and Monclova Township where payroll tax is currently levied at 1.5%
- Located within just minutes from the future, planned interchange at US-20A/US-23 and US-24/I-475.