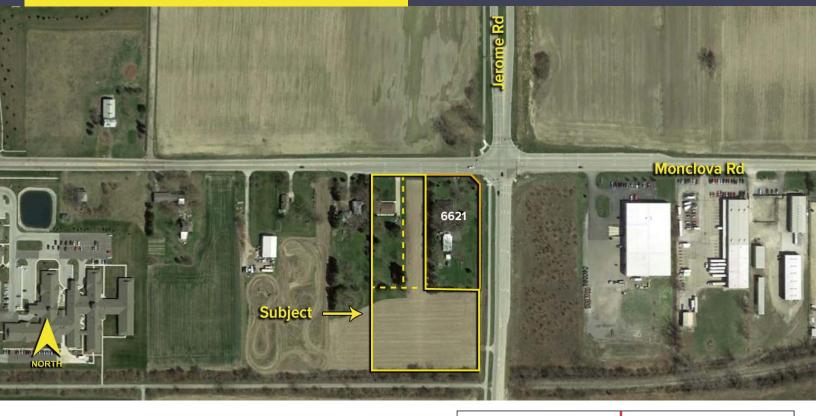

#### Comments:

1 MILE

3 MILE

5 MILE

DEMOGRAPHICS

- Located at the SWC of Monclova Road and Jerome Road.
- At a signalized interchange.
- Hard corner available separately 6621 Monclova Road, 1.532 acres \$275,000.