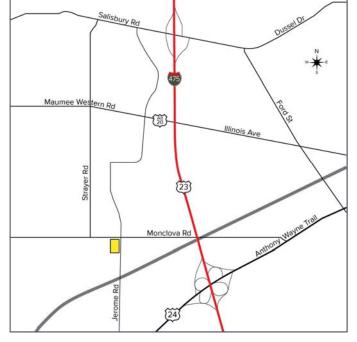

#### Comments:

1 MILE

3 MILE

5 MILE

DEMOGRAPHICS

- Located at the SWC of Monclova Road and Jerome Road.
- At a signalized interchange.
- Hard corner available separately 6621 Monclova Road, 1.532 acres \$275,000.

\$73.544

- Permitted uses, per Monclova Township, can be found online at http//monclovatwp.org/department/zoning/resolution
- Monclova Twp. residential new construction is robust with approximately 3 new subdivisions under development just off of Monclova Road. New rooftops are forthcoming in this booming area.
- Located in the JEDZ between the City of Toledo, City of Maumee, and Monclova Township where payroll tax is currently levied at 1.5%
- Located within just minutes from the future, planned interchange at US-20A/US-23 and US-24/I-475.