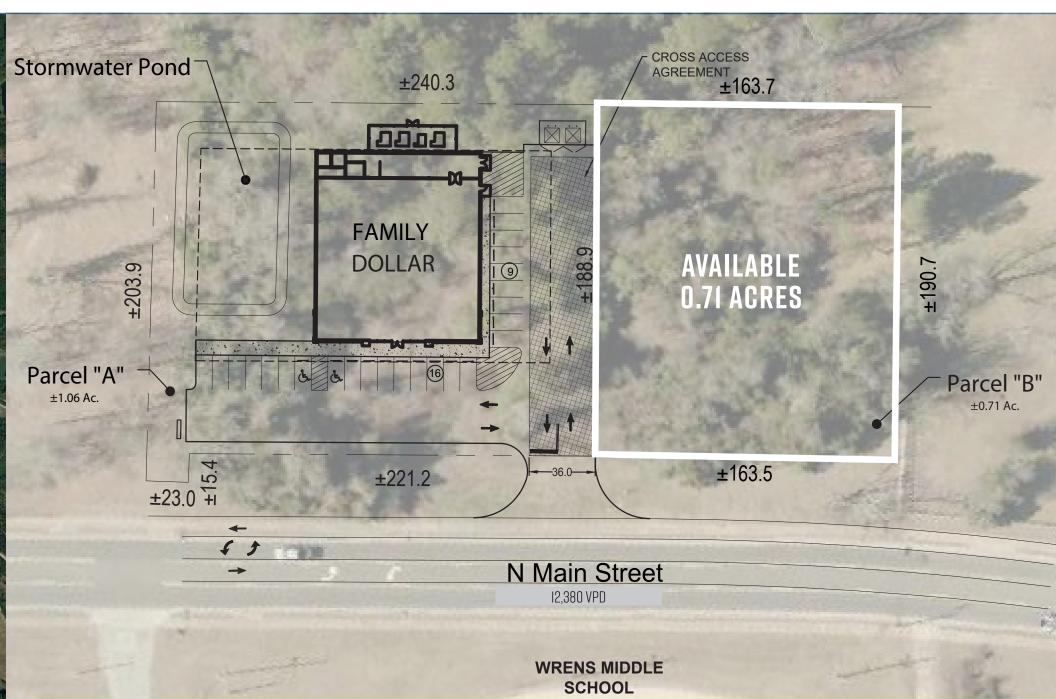

#### PROPERTY HIGHLIGHTS

Located on a highly trafficked road in Wrens, GA, 30 miles south of Augusta, this site boasts high visibility with 11,350 VPD. The site is next to a brand-new Family Dollar store and across from Wrens Middle School. With limited space for area development, the barrier for entry for a competitor is high. Solid synergy with the new Family Dollar, which is projected to be a top performing store.

## **SITE AERIAL**