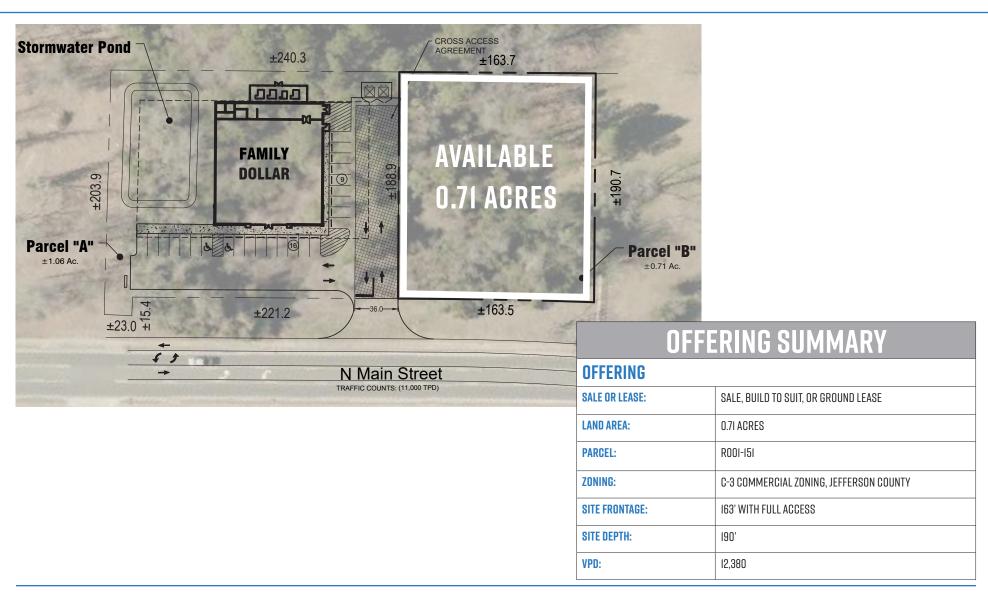

#### PROPERTY HIGHLIGHTS

Located on a highly trafficked road in Wrens, GA, 30 miles south of Augusta, this site boasts high visibility with 11,350 VPD. The site is next to a brand-new Family Dollar store and across from Wrens Middle School. With limited space for area development, the barrier for entry for a competitor is high. Solid synergy with the new Family Dollar, which is projected to be a top performing store.