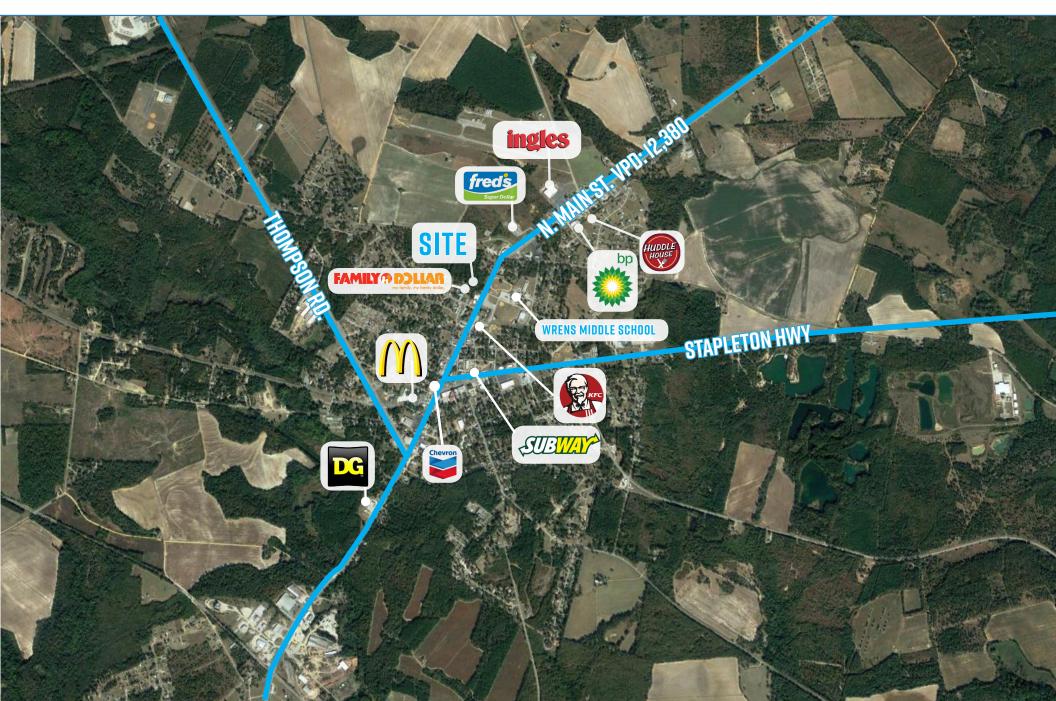

#### PROPERTY HIGHLIGHTS

Located on a highly trafficked road in Wrens, GA, 30 miles south of Augusta, this site boasts high visibility with 11,350 VPD. The site is next to a brand-new Family Dollar store and across from Wrens Middle School. With limited space for area development, the barrier for entry for a competitor is high. Solid synergy with the new Family Dollar, which is projected to be a top performing store.

# MID AERIAL