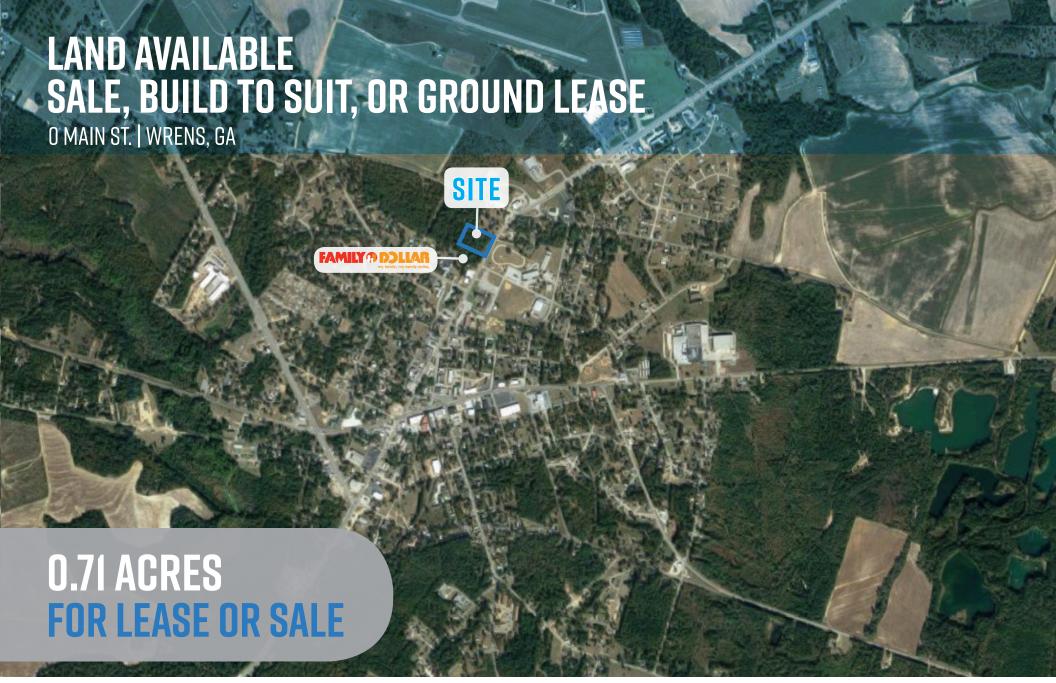

#### PROPERTY HIGHLIGHTS

Located on a highly trafficked road in Wrens, GA, 30 miles south of Augusta, this site boasts high visibility with 11,350 VPD. The site is next to a brand-new Family Dollar store and across from Wrens Middle School. With limited space for area development, the barrier for entry for a competitor is high. Solid synergy with the new Family Dollar, which is projected to be a top performing store.

# MID AERIAL