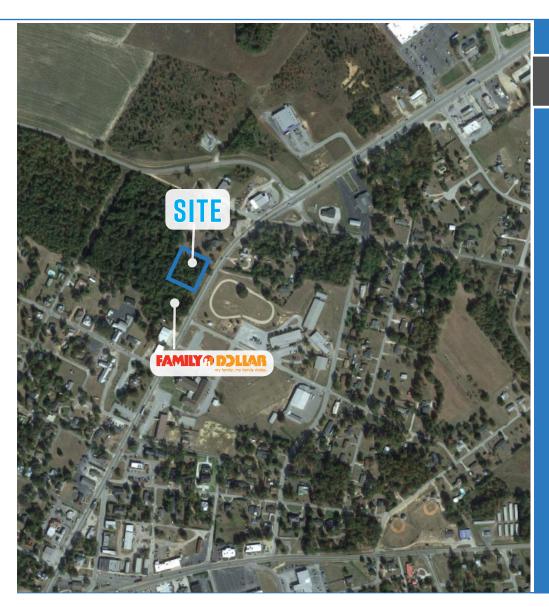

#### PROPERTY HIGHLIGHTS

Located on a highly trafficked road in Wrens, GA, 30 miles south of Augusta, this site boasts high visibility with 11,350 VPD. The site is next to a brand-new Family Dollar store and across from Wrens Middle School. With limited space for area development, the barrier for entry for a competitor is high. Solid synergy with the new Family Dollar, which is projected to be a top performing store.

## **SITE AERIAL**