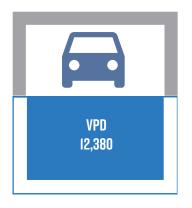

#### PROPERTY HIGHLIGHTS

Located on a highly trafficked road in Wrens, GA, 30 miles south of Augusta, this site boasts high visibility with 11,350 VPD. The site is next to a brand-new Family Dollar store and across from Wrens Middle School. With limited space for area development, the barrier for entry for a competitor is high. Solid synergy with the new Family Dollar, which is projected to be a top performing store.