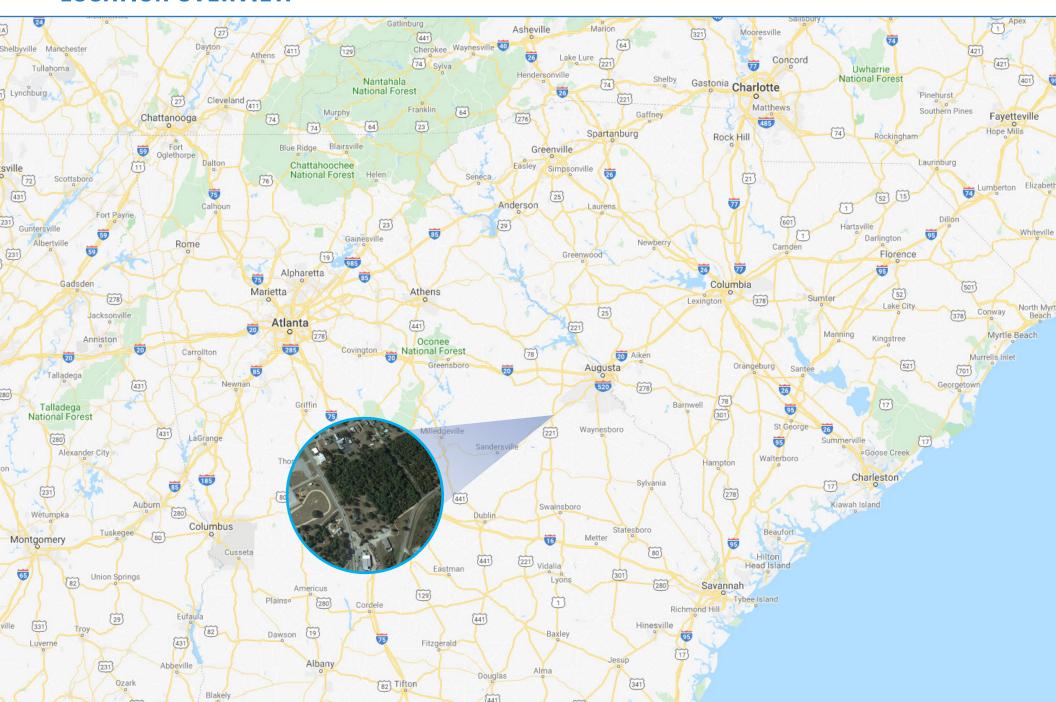

TY HIGHLIGHTS

5

**PROPERTY OVERVIEW**LOCATION OVERVIEW | MID AERIAL | SITE AERIAL

8

**AREA OVERVIEW** DEMOGRAPHICS

**HUDSON ROGERS** 

OFFICE: 843.203.1658 MOBILE: 843.442.3978



**HUDSON ROGERS** 

**OFFICE**: 843.203.1658

MOBILE: 843.442.3978

#### PROPERTY HIGHLIGHTS

Located on a highly trafficked road in Wrens, GA, 30 miles south of Augusta, this site boasts high visibility with 11,350 VPD. The site is next to a brand-new Family Dollar store and across from Wrens Middle School. With limited space for area development, the barrier for entry for a competitor is high. Solid synergy with the new Family Dollar, which is projected to be a top performing store.

















**HUDSON ROGERS** 

**OFFICE**: 843.203.1658

MOBILE: 843.442.3978

O MAIN ST.

#### **LOCATION OVERVIEW**



# MID AERIAL



## **SITE AERIAL**



# WRENS, GA

### **DEMOGRAPHICS**





HEALTHCARE SOCIAL ASSISTANCE MANUFACTURING RETAIL TRADE

| 2019 SUMMARY                  | 1 MILE   | 3 MILE   | 5 MILE   |
|-------------------------------|----------|----------|----------|
| Population                    | 2,336    | 3,722    | 5,182    |
| Households                    | 924      | 1,412    | 1,971    |
| Families                      | 637      | 987      | 1,386    |
| Average Household Size        | 2.53     | 2.64     | 2.63     |
| Owner Occupied Housing Units  | 501      | 813      | 1,178    |
| RENTER OCCUPIED HOUSING UNITS | 423      | 599      | 793      |
| Median Age                    | 41.2     | 40.4     | 40.2     |
| Median Household Income       | \$33,108 | \$33,181 | \$34,