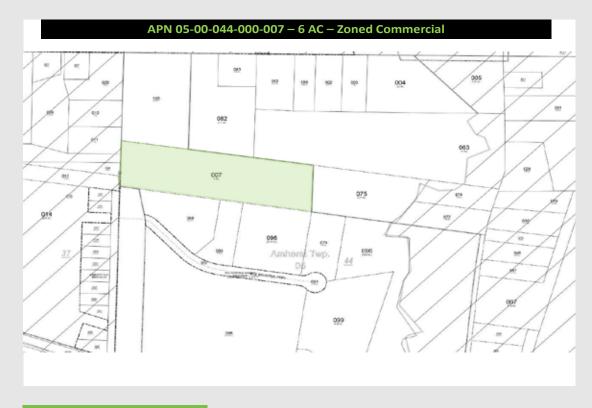

## FOR SALE ± 6.0 ACRES OF LAND

Leavitt Road (Route 58) | Amherst, OH

**PARCEL MAP** 

## PROPERTY INFORMATION

**Sale Price:** \$360,000.00 **Acres:** ± 6.0 Acres

**Parcel #:** 05-00-044-000-007

Lot Area: 261,360 SF
Zoned: Commercial

**Utilities:** Located at the site