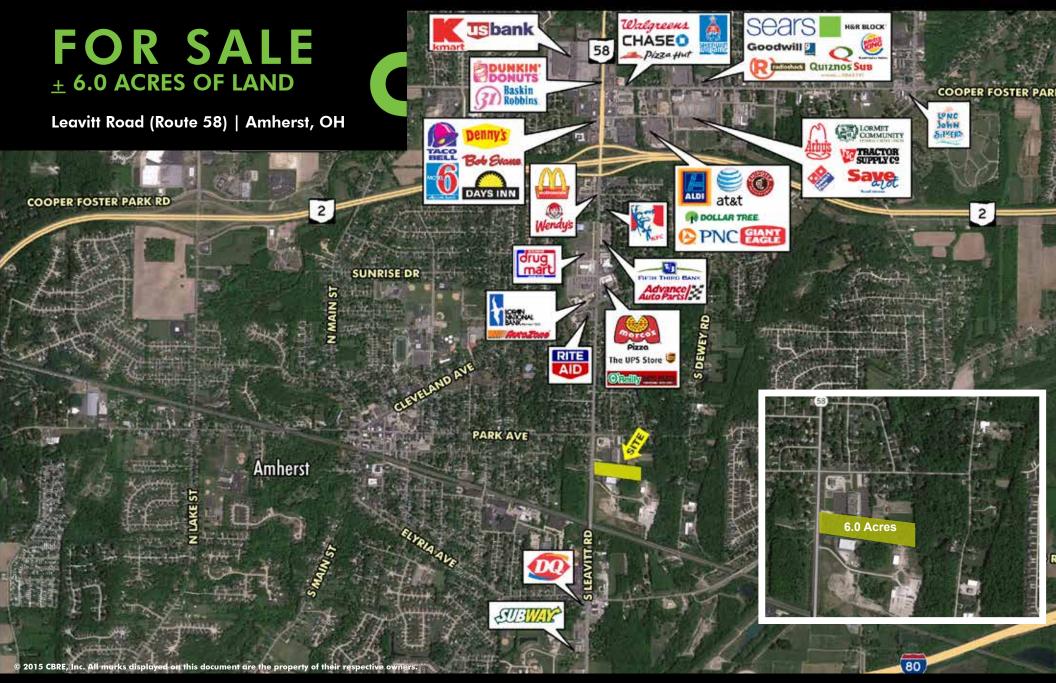

## FOR SALE ± 6.0 ACRES OF LAND

Leavitt Road (Route 58) | Amherst, OH

**PARCEL MAP** 