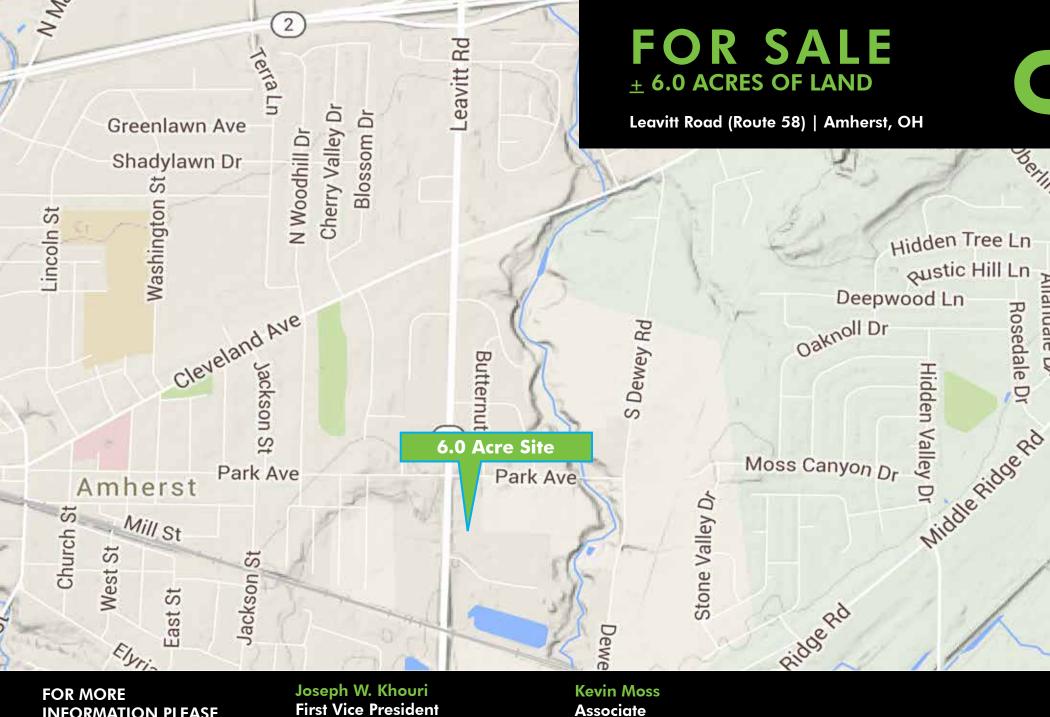

## FOR SALE ± 6.0 ACRES OF LAND

Leavitt Road (Route 58) | Amherst, OH

**PARCEL MAP** 

Income:

Traffic Count: 13.070

FOR MORE INFORMATION PLEASE CONTACT:

Joseph W. Khouri
First Vice President
+1 216 658 6120
joseph.khouri@cbre.com

Kevin Moss Associate +1 216 363 6453 kevin.moss@cbre.com

**INFORMATION PLEASE CONTACT:** 

+1 216 658 6120 joseph.khouri@cbre.com

**Associate** +1 216 363 6453 kevin.moss@cbre.com