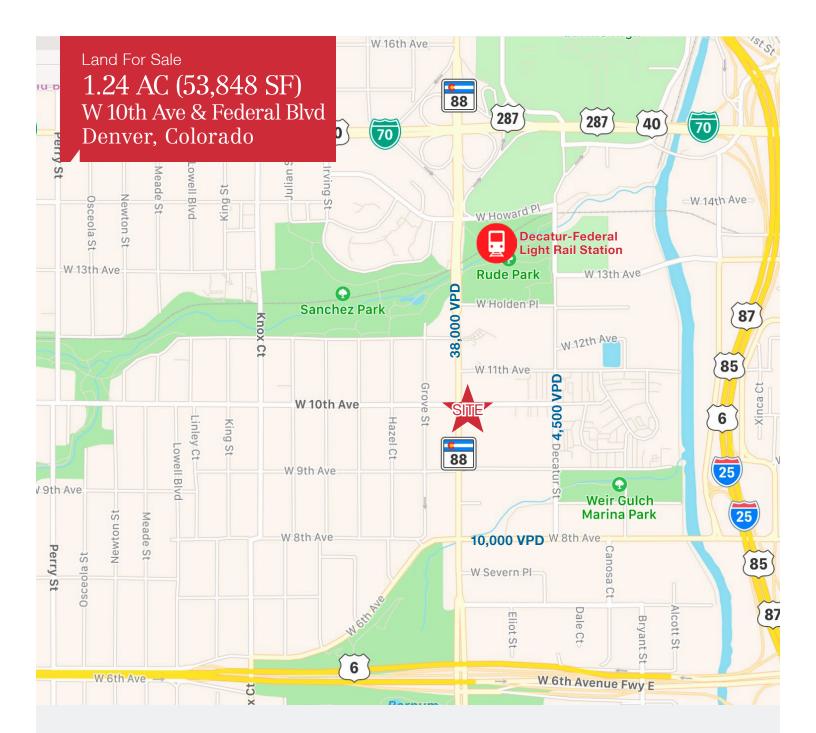

1.24 AC (53,848 SF)
Infill Development Site in Enterprise Zone

W 10th Ave

990 Federal 2950 W 10th 26,608 SF, I-MX-3

# 10th Ave & Federal Blvd

990 Federal Blvd & 2950 W 10th Ave | Denver, Colorado 80204

# **Property Overview**

- Prime infill development opportunity
- Two (2) parcels totalling 1.24 AC (53,848 SF)
- Three (3) story zoning with up-zoning precedence
- Opportunity zone and enterprise zone
- Downtown views
- High traffic volume and easy access to I-25 & 6th Ave
- Bus Stop across the street & only 3 blocks from Decatur-Federal RTD Light Rail Station
- Walk Score (77), Transit Score (60), Bike Score (84)