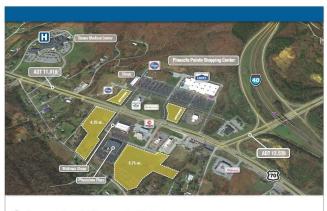

## **Overview/Comments**

Level 6+ acre pad in a booming commercial corridor at Midtown/Harriman Exit in Roane County. This site is on the "am" side of Roane State Highway, adjacent to the new Physicians Plaza Medical Office Building and near the new Roane Regional Medical Center. Perfectly located for additional medical office, rehab, therapy center, with great access to Roane State Highway via traffic light for easy ingress and egress.

This area has become the commercial and service hub for the Roane County area and continues to experience fast growth.

**Outparcels at Pinnacle Pointe** 

Adjacent to I-40 | Kingston, Tennessee