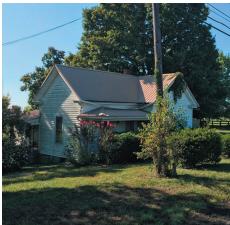

#### **Property Details**

| Total Lot Size: | 3.5 AC     |
|-----------------|------------|
| Zoning:         | B-1        |
| Property Type:  | Commercial |
|                 | Land       |

Location, Location, Location!!!! These two parcels sit right on the extremely busy hwy 27 in Lancaster KY with great visibility and wonderful access. This is a great option for development and can be joined with the property adjacent at 102 Industry Rd and offer over 7 acres. Wonderful opportunity for multiple types of development. This is not to be missed!