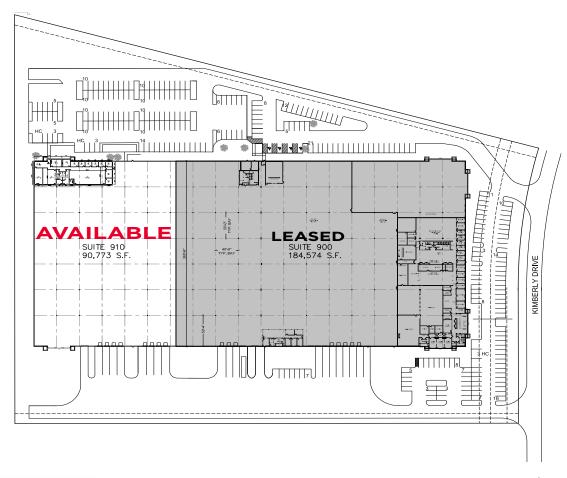

**Parking** 29 car parking (expandable)

**Zoning** I - Industrial District

**Real Estate Taxes** \$1.34 p.s.f.

**CAM** \$0.60 p.s.f.

For more information, please contact

910 KIMBERLY DR. CAROL STREAM, IL

0 50' 100' 150' 200'

For more information, please contact

OFFICE SIZE: 6,577 SQ. FT.

For more information, please contact:

Britt Casey Vice Chairman +1 847 518 3280 britt.casey@cushwake.com Al Caruana Senior Director +1 847 720 1326 al.caruana@cushwake.com