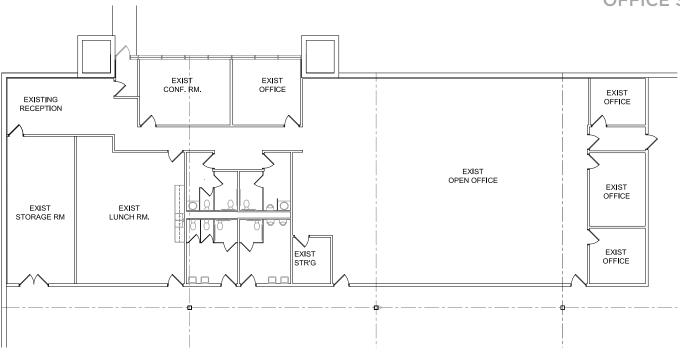

For more information, please contact

OFFICE SIZE: 6,577 SQ. FT.

For more information, please contact:

Britt Casey Vice Chairman +1 847 518 3280 britt.casey@cushwake.com Al Caruana Senior Director +1 847 720 1326 al.caruana@cushwake.com