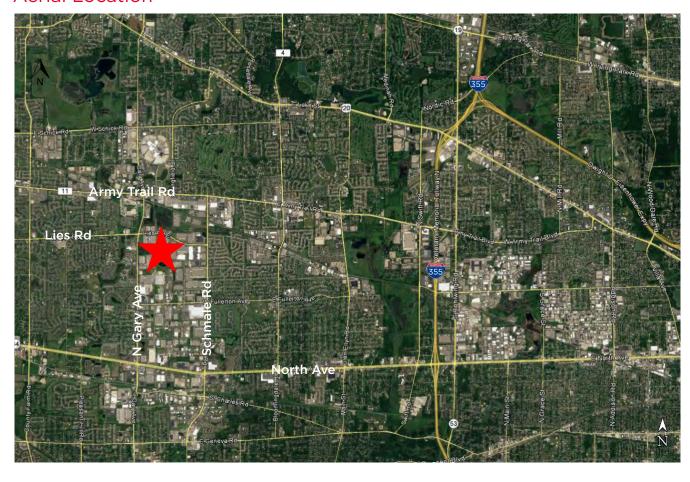

*Drive-in Doors** One (12' x 14') drive-in door

**Bay Sizes** 40' x 50' | 40' x 60' staging bay

**Clear Height** 30' clear

**Sprinklers** ESFR System

Power 800 amps, 480 volt, 3-phase

Rail Service Canadian National (potential)

**Heating** Positive Pressure Units

**Parking** 29 car parking (expandable)

**Zoning** I - Industrial District

**Real Estate Taxes** \$1.34 p.s.f.

**CAM** \$0.60 p.s.f.





For more information, please contact











910 KIMBERLY DR. CAROL STREAM, IL

0 50' 100' 150' 200'



For more information, please contact



OFFICE SIZE: 6,577 SQ. FT.













For more information, please contact:

Britt Casey Vice Chairman +1 847 518 3280 britt.casey@cushwake.com Al Caruana Senior Director +1 847 720 1326 al.caruana@cushwake.com



#### **Aerial Location**







For more information, please contact