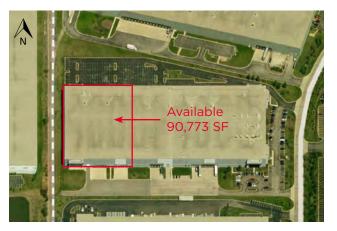

For more information, please contac

Britt Casey Vice Chairman +1 847 518 3280 britt.casey@cushwake.com Al Caruana Senior Director +1 847 720 1326 al.caruana@cushwake.com

90,773 SF Available For Lease

Asking Lease Rate: \$4.95 p.s.f. net

#### **Property Highlights**

**Available Space** 90,773 SF

Office Size 6,577 SF

Building Size 275,347 SF

**Truck Docks** 8 exterior docks equipped with

levelers, seals, lights (expandable)

**Drive-in Doors** One (12' x 14') drive-in door

#### **Aerial Location**

For more information, please contact