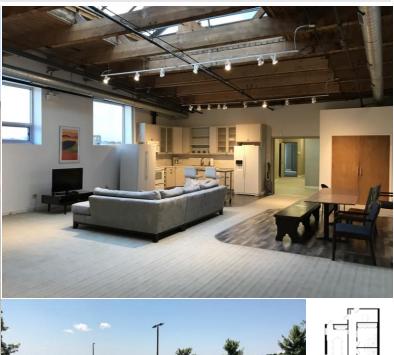

Space: 2nd Floor - 3,000 RSF Rent: \$6,750 per Month, Modified Gross South Loop - 1700 S. Michigan Ave Location: Immediately Availability: Contemporary Heavy Timber Loft Office Comments: · Can be Leased as Live/Work

- · Space includes a Guest Suite for overnight visitors- Furnished
- Buses every seven (7) minutes along Michigan Avenue
- Red Line train approximately 10-12 minute walk
- Three (3) new bathrooms w/ two (2) Hans Grohe Showers
- 6-10 Discounted Parking Spaces Available. \$85 per space/month
- 3 (three) Private Offices, One (1) Conf Room, One (1) Large Bullpen, Open area, One (1) furnished Guest Suite