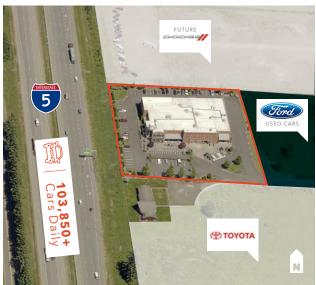

# SMOKEY POINT STRECTOR Walmart ARLINGTON COSTCO SUBJECT PROPERTY HONDA TOYOTA T

# ICONIC FREEWAY BUILDING

FOR SALE | 30,129 SF BUILDING ON 2.52 ACRES 16216 SMOKEY POINT BLVD, MARYSVILLE, WA

# Iconic Freeway Building

16216 SMOKEY POINT BLVD, MARYSVILLE, WA

### Floor Plan

**SECOND FLOOR** 

103,850

ANNUAL AVERAGE DAILY TRAFFIC (AADT) ON I-5

22,876

AADT ON SMOKEY POINT