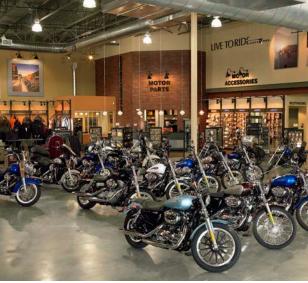

# Iconic Freeway Building

16216 SMOKEY POINT BLVD, MARYSVILLE, WA

### Features

**30,129 SF** building on 2.52 acres of land

RETAIL / INVESTMENT OR OWNER/USER opportunity

**FABULOUS** freeway exposure

**ICONIC** building identity

**STATE-OF-THE-ART** facility

2006 construction