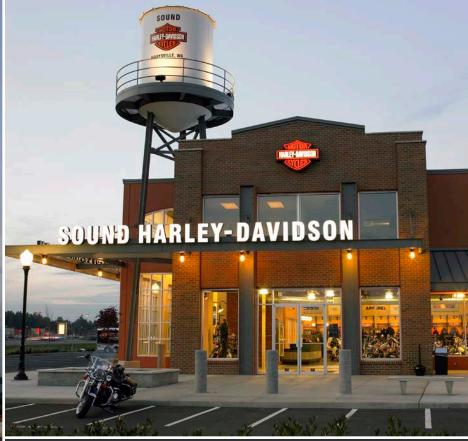

# Iconic Freeway Building

16216 SMOKEY POINT BLVD, MARYSVILLE, WA

### Floor Plan

**FIRST FLOOR** 

30,129

**SQUARE FOOT BUILDING** 

2.52
ACRES OF LAND

\$8,452,000 SALE PRICE