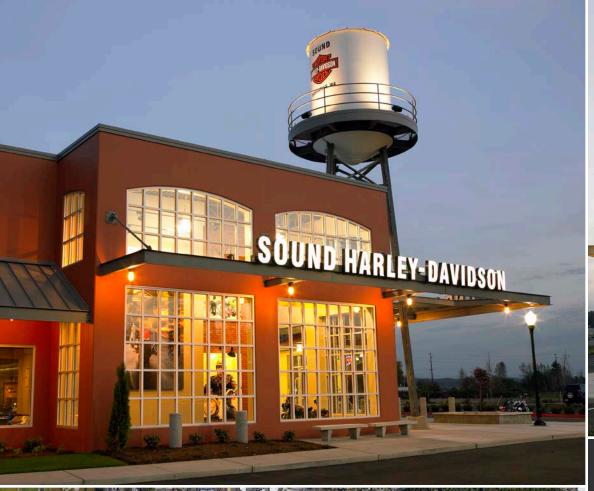

# ICONIC FREEWAY BUILDING

FOR SALE | 30,129 SF BUILDING ON 2.52 ACRES 16216 SMOKEY POINT BLVD, MARYSVILLE, WA

# Iconic Freeway Building

16216 SMOKEY POINT BLVD, MARYSVILLE, WA

### Features

**30,129 SF** building on 2.52 acres of land

RETAIL / INVESTMENT OR OWNER/USER opportunity

**FABULOUS** freeway exposure

**ICONIC** building identity

**STATE-OF-THE-ART** facility

2006 construction