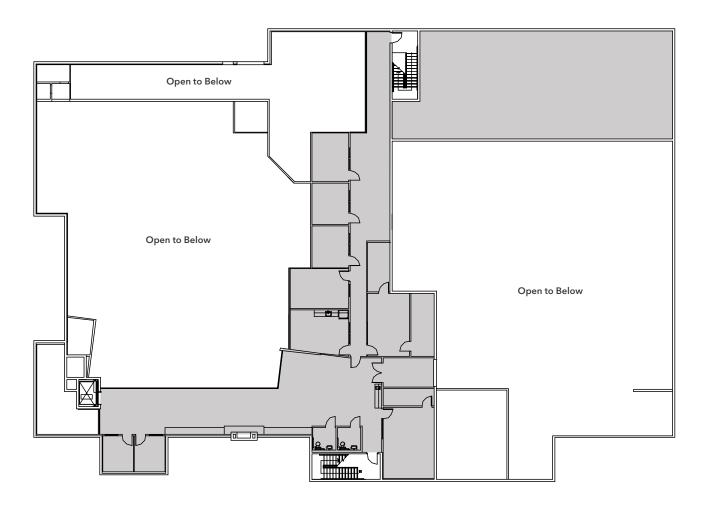

### Floor Plan

**SECOND FLOOR** 

103,850

ANNUAL AVERAGE DAILY TRAFFIC (AADT) ON I-5

22,876

AADT ON SMOKEY POINT