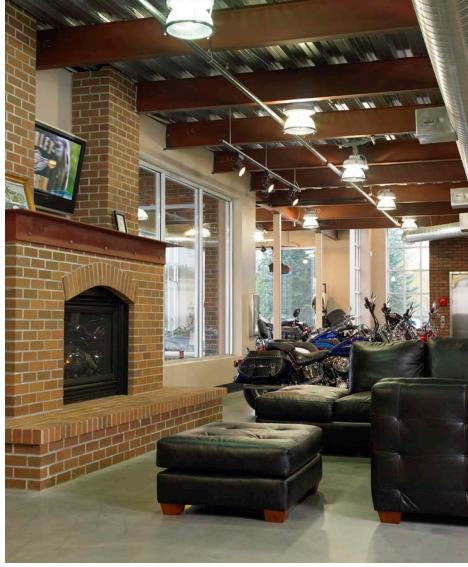

# ICONIC FREEWAY BUILDING

FOR SALE | 30,129 SF BUILDING ON 2.52 ACRES 16216 SMOKEY POINT BLVD, MARYSVILLE, WA

# Iconic Freeway Building

16216 SMOKEY POINT BLVD, MARYSVILLE, WA

### Features

**30,129 SF** building on 2.52 acres of land

RETAIL / INVESTMENT OR OWNER/USER opportunity

**FABULOUS** freeway exposure

**ICONIC** building identity

**STATE-OF-THE-ART** facility

2006 construction