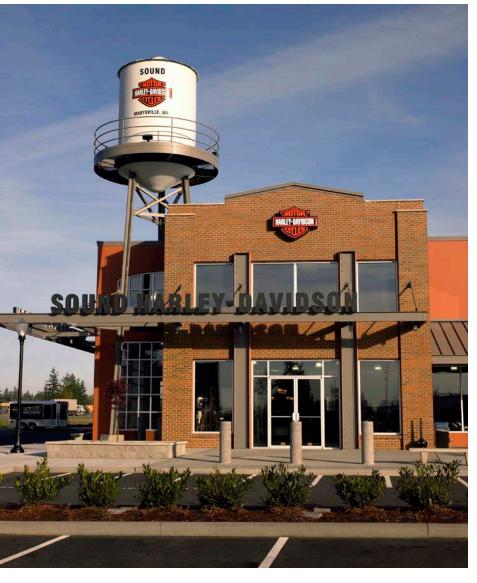

# Iconic Freeway Building

16216 SMOKEY POINT BLVD, MARYSVILLE, WA

### Floor Plan

**SECOND FLOOR** 

103,850

ANNUAL AVERAGE DAILY TRAFFIC (AADT) ON I-5

22,876

AADT ON SMOKEY POINT