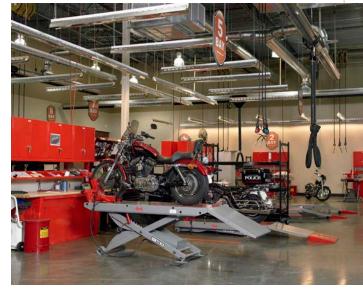

# Iconic Freeway Building

16216 SMOKEY POINT BLVD, MARYSVILLE, WA

### Floor Plan

**SECOND FLOOR** 

103,850

ANNUAL AVERAGE DAILY TRAFFIC (AADT) ON I-5

22,876

AADT ON SMOKEY POINT