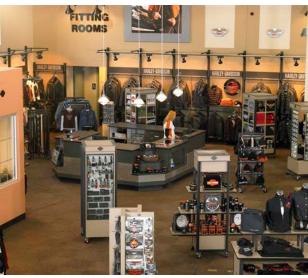

# Iconic Freeway Building

16216 SMOKEY POINT BLVD, MARYSVILLE, WA

### Features

**30,129 SF** building on 2.52 acres of land

RETAIL / INVESTMENT OR OWNER/USER opportunity

**FABULOUS** freeway exposure

**ICONIC** building identity

**STATE-OF-THE-ART** facility

2006 construction