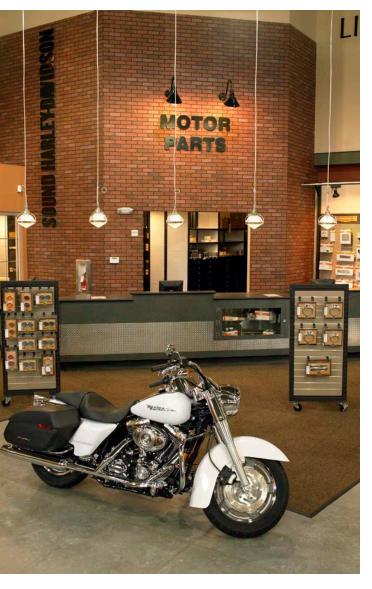

# Iconic Freeway Building

16216 SMOKEY POINT BLVD, MARYSVILLE, WA

### Features

**30,129 SF** building on 2.52 acres of land

RETAIL / INVESTMENT OR OWNER/USER opportunity

**FABULOUS** freeway exposure

**ICONIC** building identity

**STATE-OF-THE-ART** facility

2006 construction