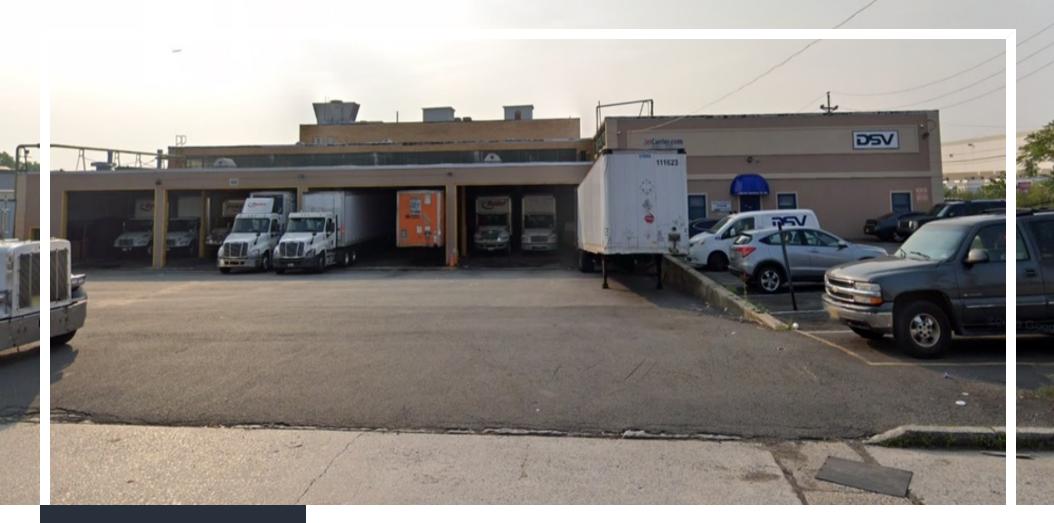

# **±8,400 SF WAREHOUSE DISTRIBUTION UNIT**

601 W Linden Avenue, Linden, NJ 07036

### ±8,400 SF WAREHOUSE DISTRIBUTION UNIT

601 W Linden Avenue, Linden, NJ 07036

#### **PROPERTY HIGHLIGHTS**

- ±8,400 SF Unit with ±750 SF of Office
- ±20' Clear Ceiling Height
- Tailboard Loading with Pit Levelers Six Covered Platform Positions
- Drive In Door
- Three Phase Electricity
- Dry Sprinkler System
- Industrial Zone
- Potential for Expansion

#### **OFFERING SUMMARY**

| Lease Rate:      | \$8.25 SF/yr (NNN) |
|------------------|--------------------|
| Number of Units: | 1                  |
| Available SF:    | 8,400 SF           |
| Lot Size:        | 4.87 Acres         |
| Building Size:   | 162,782 SF         |