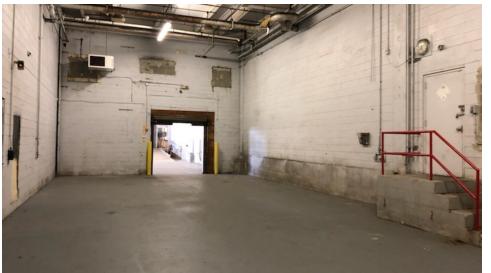

#### **PROPERTY HIGHLIGHTS**

- ±8,400 SF Unit with ±750 SF of Office
- ±20' Clear Ceiling Height
- Tailboard Loading with Pit Levelers Six Covered Platform Positions
- Drive In Door
- Three Phase Electricity
- Dry Sprinkler System
- Industrial Zone
- Potential for Expansion

#### **OFFERING SUMMARY**

| Lease Rate:      | \$8.25 SF/yr (NNN) |
|------------------|--------------------|
| Number of Units: | 1                  |
| Available SF:    | 8,400 SF           |
| Lot Size:        | 4.87 Acres         |
| Building Size:   | 162,782 SF         |