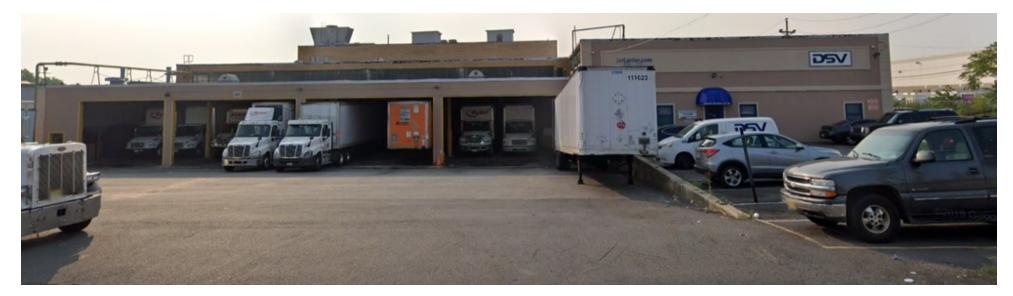

# **±8,400 SF WAREHOUSE DISTRIBUTION UNIT**

601 W Linden Avenue, Linden, NJ 07036

### ±8,400 SF WAREHOUSE DISTRIBUTION UNIT

601 W Linden Avenue, Linden, NJ 07036

#### **PROPERTY HIGHLIGHTS**

- ±8,400 SF Unit with ±750 SF of Office
- ±20' Clear Ceiling Height
- Tailboard Loading with Pit Levelers Six Covered Platform Positions
- Drive In Door
- Three Phase Electricity
- Dry Sprinkler System
- Industrial Zone
- Potential for Expansion

#### **OFFERING SUMMARY**

| Lease Rate:      | \$8.25 SF/yr (NNN) |
|------------------|--------------------|
| Number of Units: | 1                  |
| Available SF:    | 8,400 SF           |
| Lot Size:        | 4.87 Acres         |
| Building Size:   | 162,782 SF         |