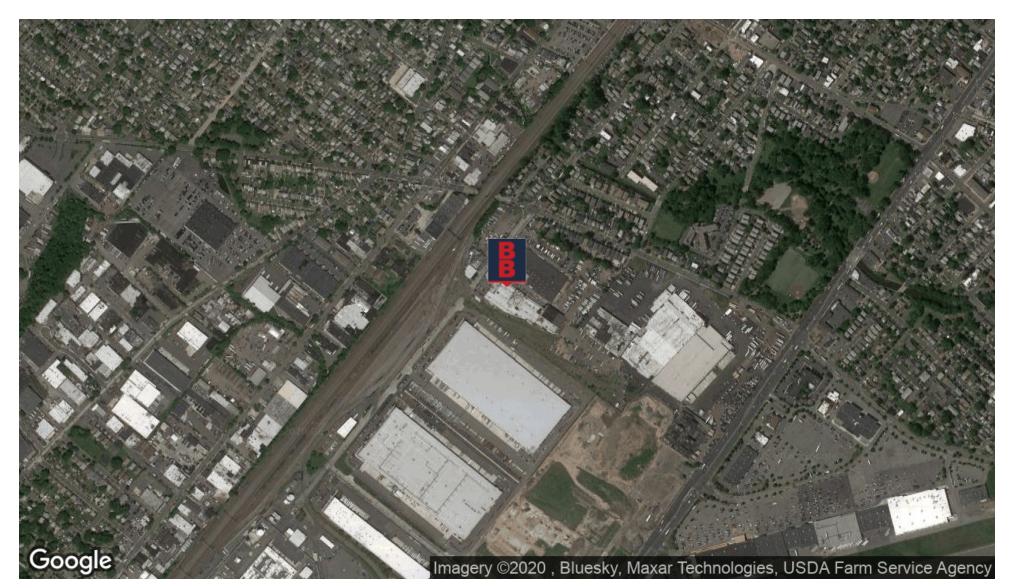

#### ACCESSIBILITY

One-Half Mile to Route 1 & 9 with Access to New Jersey Turnpike at Interchange 13

Four Miles to Goethals Bridge with Access to NYC Outer Boroughs

Ten Miles to The Ports of New York/New Jersey