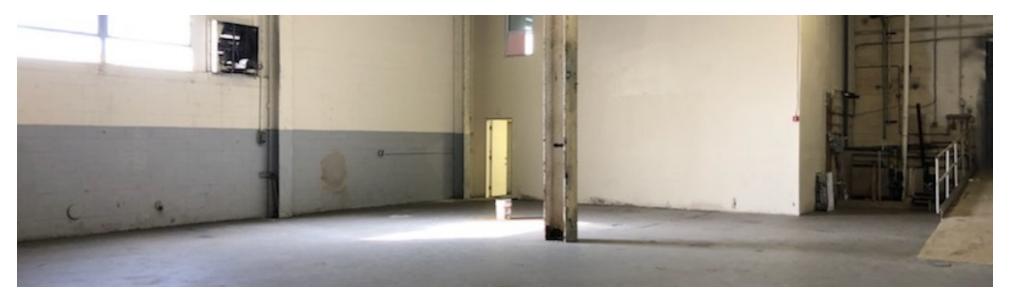

#### **PROPERTY HIGHLIGHTS**

- ±8,400 SF Unit with ±750 SF of Office
- ±20' Clear Ceiling Height
- Tailboard Loading with Pit Levelers Six Covered Platform Positions
- Drive In Door
- Three Phase Electricity
- Dry Sprinkler System
- Industrial Zone
- Potential for Expansion

#### **OFFERING SUMMARY**

| Lease Rate:      | \$8.25 SF/yr (NNN) |
|------------------|--------------------|
| Number of Units: | 1                  |
| Available SF:    | 8,400 SF           |
| Lot Size:        | 4.87 Acres         |
| Building Size:   | 162,782 SF         |