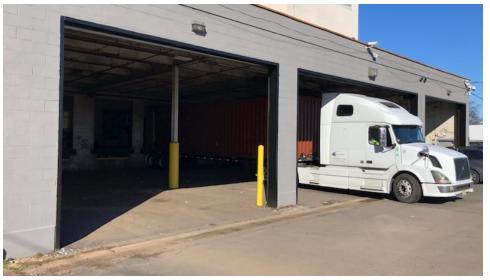

#### **PROPERTY HIGHLIGHTS**

- ±8,400 SF Unit with ±750 SF of Office
- ±20' Clear Ceiling Height
- Tailboard Loading with Pit Levelers Six Covered Platform Positions
- Drive In Door
- Three Phase Electricity
- Dry Sprinkler System
- Industrial Zone
- Potential for Expansion

#### **OFFERING SUMMARY**

| Lease Rate:      | \$8.25 SF/yr (NNN) |
|------------------|--------------------|
| Number of Units: | 1                  |
| Available SF:    | 8,400 SF           |
| Lot Size:        | 4.87 Acres         |
| Building Size:   | 162,782 SF         |