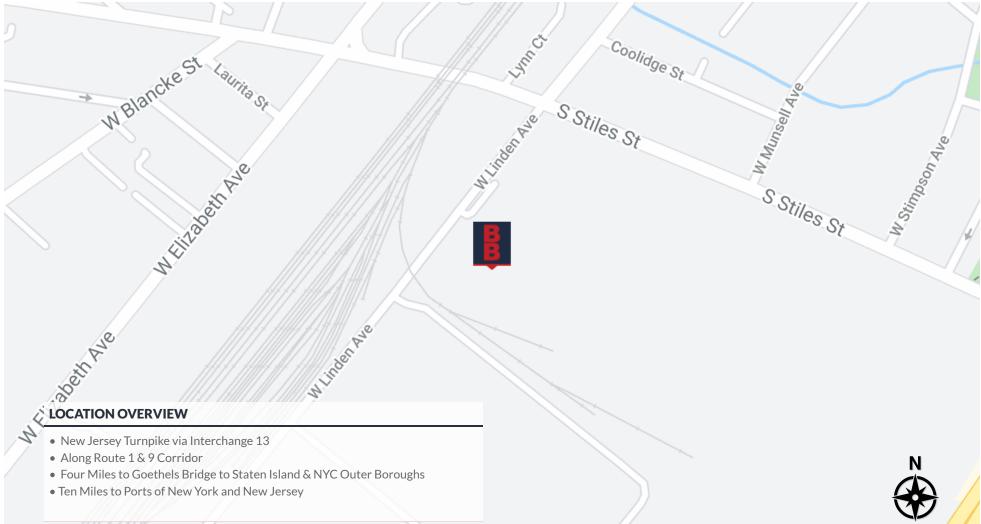

#### ACCESSIBILITY

One-Half Mile to Route 1 & 9 with Access to New Jersey Turnpike at Interchange 13

Four Miles to Goethals Bridge with Access to NYC Outer Boroughs

Ten Miles to The Ports of New York/New Jersey