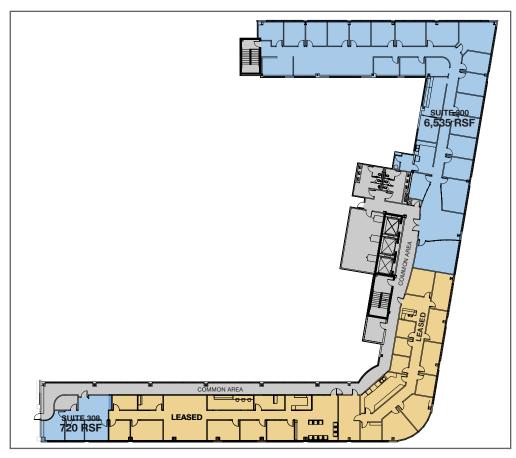

### FLOOR PLANS

8027 LEESBURG PIKE

Size: 6,535 RSF

3RD FLOOR

Rate: \$30 PSF, Full Service

Suite 300

Availability: 12/1/2018

Notes: Office intensive, elevator lobby exposure

| 8027 LEESBURG PIKE | Size:                                  | 720 RSF                |
|--------------------|----------------------------------------|------------------------|
| 3RD FLOOR          | Rate:                                  | \$30 PSF, Full Service |
| Suite 308          | Availability:                          | Immediate              |
| Notes:             | Small Spec Suite - Immediate Occupancy |                        |