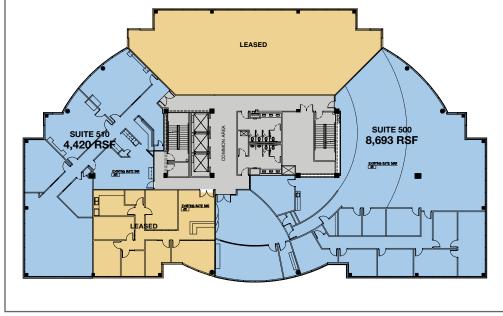

| 1934 OLD GALLOWS ROAD | Size:         | 8,693 RSF                 |
|-----------------------|---------------|---------------------------|
| 5TH FLOOR             | Rate:         | \$34 PSF,<br>Full Service |
| Suite 500             | Availability: | 12/1/2018                 |

| 1934 OLD GALLOWS ROAD | Size:         | 4,220 RSF                 |
|-----------------------|---------------|---------------------------|
| 5TH FLOOR             | Rate:         | \$34 PSF,<br>Full Service |
| Suite 510             | Availability: | Immediate                 |