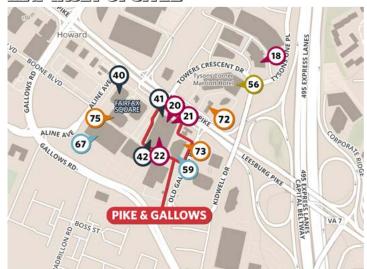

42. Destination XL
- 43. CVS
- 44. Trader Joe's

#### **■** HOTELS

- 45. Sheraton
- 46. Residence Inn-Tysons
- 47. Quality Inn
- 48. Embassy Suites
- 49. Hilton McLean
- 50. The Ritz-Carlton
- 51. Crown Plaza
- 52. Courtyard Marriott
- 53. Hyatt Regency
- 54. Hilton Garden Inn
- 55. Residence Inn-Tyson Mall
- 56. Marriott Tysons Corner
- 57. Extended Stay America
- 58. The Westin

#### BANKS

- 59. Bank of America
- 60. Citibank
- 61. BB&T
- 62. Wells Fargo
- 63. HSBC
- 64. Capital One
- 65. Monument Bank
- 66. Presidential Bank
- 67. M&T Bank
- 68. United Bank

#### MISCELLANEOUS

- 69. Audi Tysons
- 70. 7-Eleven
- 71. Sunoco
- 72. Shell
- 73. 7-Eleven
- 74. Sport & Health
- 75. Equinox
- 76. 24-Hour Fitness
- 77. CrossFit
- 78. Crunch Fitness
- 79. Gold's Gym

### MAP INSET OF SITE())





anklin

Glenmere

# FLOOR PLANS



| 1934 OLD GALLOWS ROAD | Size:         | 6,500 RSF |
|-----------------------|---------------|-----------|
| 1ST FLOOR             | Rate:         | \$40 NNN  |
| Suite 110             | Availability: | Immediate |











| 1934 OLD GALLOWS ROAD | Size:         | 7,639 RSF                 |
|-----------------------|---------------|---------------------------|
| 2ND FLOOR             | Rate:         | \$34 PSF,<br>Full Service |
| Suite 210             | Availability: | Immediate                 |

1934 OLD GALLOWS ROADSize:11,667 RSF3RD FLOORRate:\$34 PSF,<br/>Full ServiceSuite 300Availability:12/1/2018

# FLOOR PLANS





| 1934 OLD GALLOWS ROAD | Size:         | 8,687 RSF                 |
|-----------------------|---------------|--------------