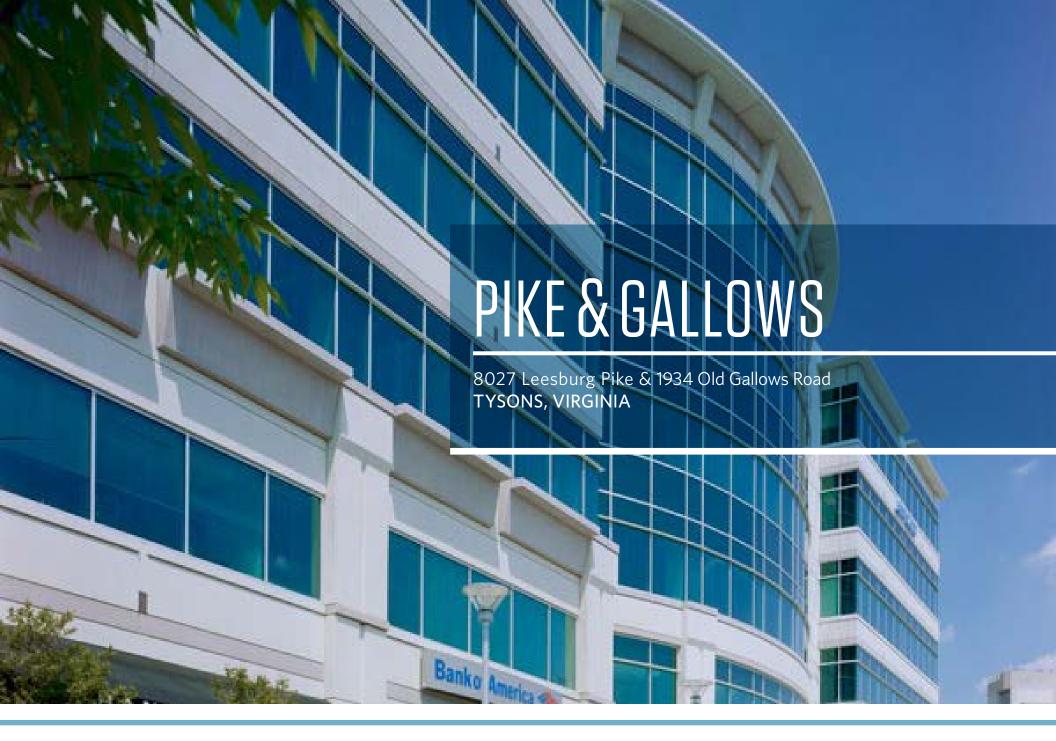

### OVERVIEW

Situated at the corner of Leesburg Pike and Old Gallows Road in Tysons, Pike and Gallows is a two building, mixed-use project totaling 200,000 square feet. With its immediate access to the Capital Beltway and close proximity to Metro, coupled with numerous on-site amenities, including a soon to be constructed state of the art conference facility, Pike and Gallows offers its' tenants an idyllic experience.

### LOCATION >>

- Direct access to the Capital Beltway and the I-495 Express lanes.
- Prominent Tysons location at the intersection of Leesburg Pike (Route 7) and Old Gallows Road. Directly across from Tysons Corner Mall.
- Potential building signage
- Parking Ratio: 4.0/1,000 rentable square feet, free garage parking for tenants and visitors