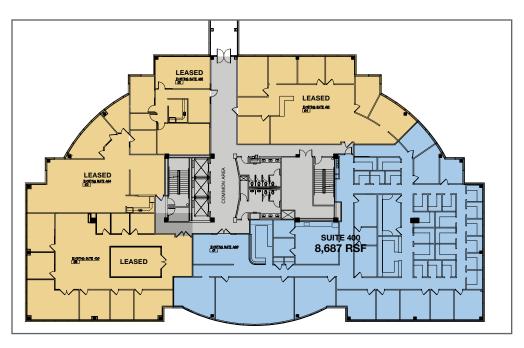

# FLOOR PLANS

| 1934 OLD GALLOWS ROAD | Size:         | 8,687 RSF                 |
|-----------------------|---------------|---------------------------|
| 4TH FLOOR             | Rate:         | \$34 PSF,<br>Full Service |
| Suite 400             | Availability: | 12/1/2018                 |