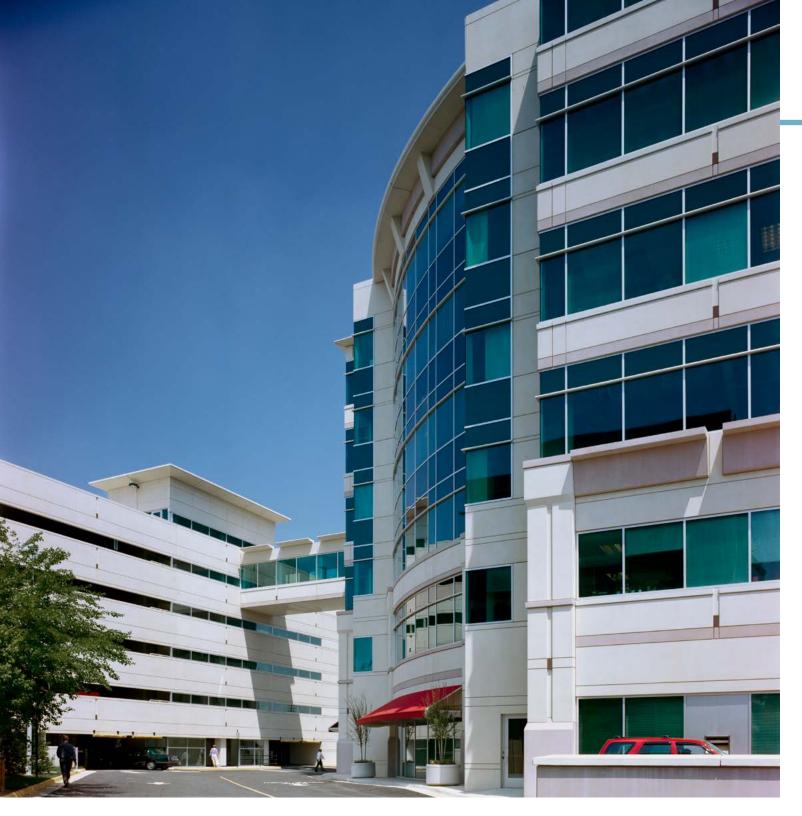

### OVERVIEW

Situated at the corner of Leesburg Pike and Old Gallows Road in Tysons, Pike and Gallows is a two building, mixed-use project totaling 200,000 square feet. With its immediate access to the Capital Beltway and close proximity to Metro, coupled with numerous on-site amenities, including a soon to be constructed state of the art conference facility, Pike and Gallows offers its' tenants an idyllic experience.

### LOCATION >>

- Direct access to the Capital Beltway and the I-495 Express lanes.
- Prominent Tysons location at the intersection of Leesburg Pike (Route 7) and Old Gallows Road. Directly across from Tysons Corner Mall.
- Potential building signage
- Parking Ratio: 4.0/1,000 rentable square feet, free garage parking for tenants and visitors