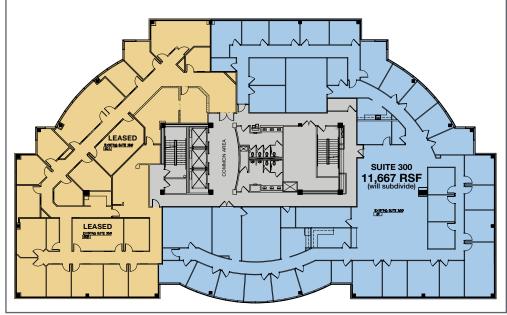

1934 OLD GALLOWS ROADSize:11,667 RSF3RD FLOORRate:\$34 PSF,<br/>Full ServiceSuite 300Availability:12/1/2018