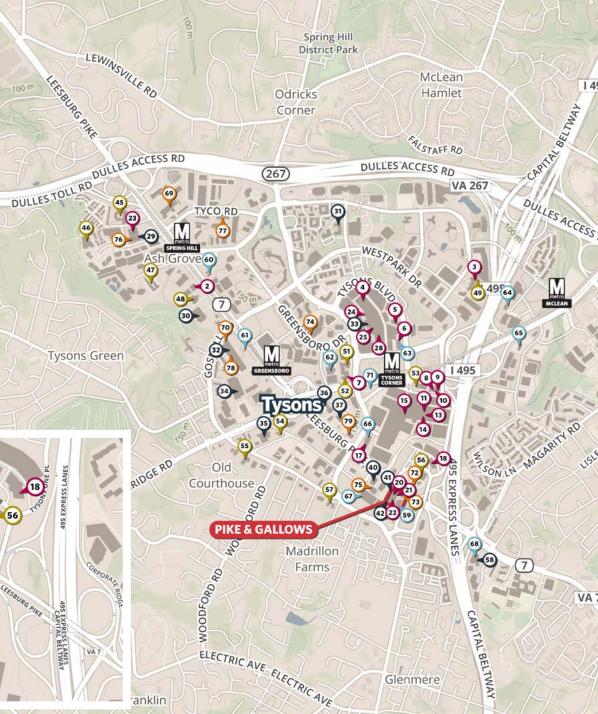

## AMENITIES

#### **■ RESTAURANTS**

- 1. Shamshiry
- 2. Ruth's Chris
- 3. The Harth
- 4. Wildfire
- 5. The Palm
- 6. Founding Farmers
- 7. Flemings' Prime Steakhouse
- 8. Earl's Kitchen \* Bar
- 9. Eddie V's Prime Seafood
- 10. Barrel & Bushel
- 11. Brio Tuscan Grille
- 12. Coastal Flats
- 13. Gordon Biersch
- 14. Seasons 52
- 15. American Tandoor
- 16. Olive Garden
- 17. The Capital Grille
- 18. Chima Brazilian Steakhouse
- 19. Chef Geoff's
- 20. BJ's Brewhouse
- 21. Neisha Thai
- 22. Paladar Latin Kitchen
- 23. Moby Dick House of Kabob
- 24. P.F. Chang's
- 25. Maggiano's Little Italy
- 26. Fogo de Chao
- 27. Legal Seafoods
- 28. Cheesecake Factory

# PIKE & GALLOWS

#### SHOPS

- 29. Walmart
- 30. Best Buy
- 31. Harris Teeter
- 32. TJ Max/DSW
- 33. Tysons Galleria
- 34. Marshall's/Home Goods
- 35. Bed Bath & Beyond
- 36. REI
- 37. Petsmart
- 38. Tyson Corner Center Mall
- 39. Safeway
- 40. Fairfax Square
- 41. Nordstrom Rack
- 42. Destination XL
- 43. CVS
- 44. Trader Joe's

#### **■** HOTELS

- 45. Sheraton
- 46. Residence Inn-Tysons
- 47. Quality Inn
- 48. Embassy Suites
- 49. Hilton McLean
- 50. The Ritz-Carlton
- 51. Crown Plaza
- 52. Courtyard Marriott
- 53. Hyatt Regency
- 54. Hilton Garden Inn
- 55. Residence Inn-Tyson Mall
- 56. Marriott Tysons Corner
- 57. Extended Stay America
- 58. The Westin

#### BANKS

- 59. Bank of America
- 60. Citibank
- 61. BB&T
- 62. Wells Fargo
- 63. HSBC
- 64. Capital One
- 65. Monument Bank
- 66. Presidential Bank
- 67. M&T Bank
- 68. United Bank

#### MISCELLANEOUS

- 69. Audi Tysons
- 70. 7-Eleven
- 71. Sunoco
- 72. Shell
- 73. 7-Eleven
- 74. Sport & Health
- 75. Equinox
- 76. 24-Hour Fitness
- 77. CrossFit
- 78. Crunch Fitness
- 79. Gold's Gym