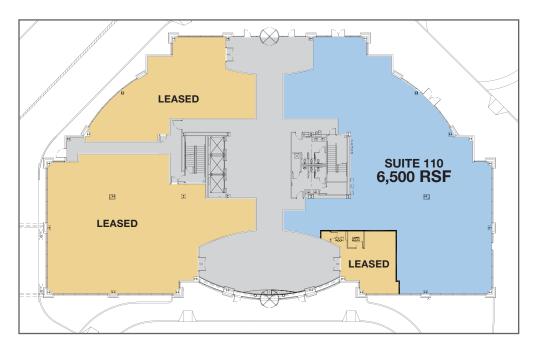

# FLOOR PLANS

| 1934 OLD GALLOWS ROAD | Size:         | 6,500 RSF |
|-----------------------|---------------|-----------|
| 1ST FLOOR             | Rate:         | \$40 NNN  |
| Suite 110             | Availability: | Immediate |