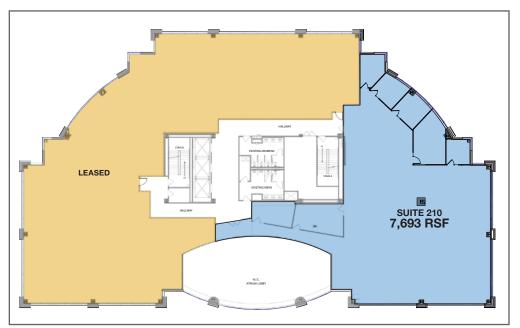

| 1934 OLD GALLOWS ROAD | Size:         | 7,639 RSF                 |
|-----------------------|---------------|---------------------------|
| 2ND FLOOR             | Rate:         | \$34 PSF,<br>Full Service |
| Suite 210             | Availability: | Immediate                 |