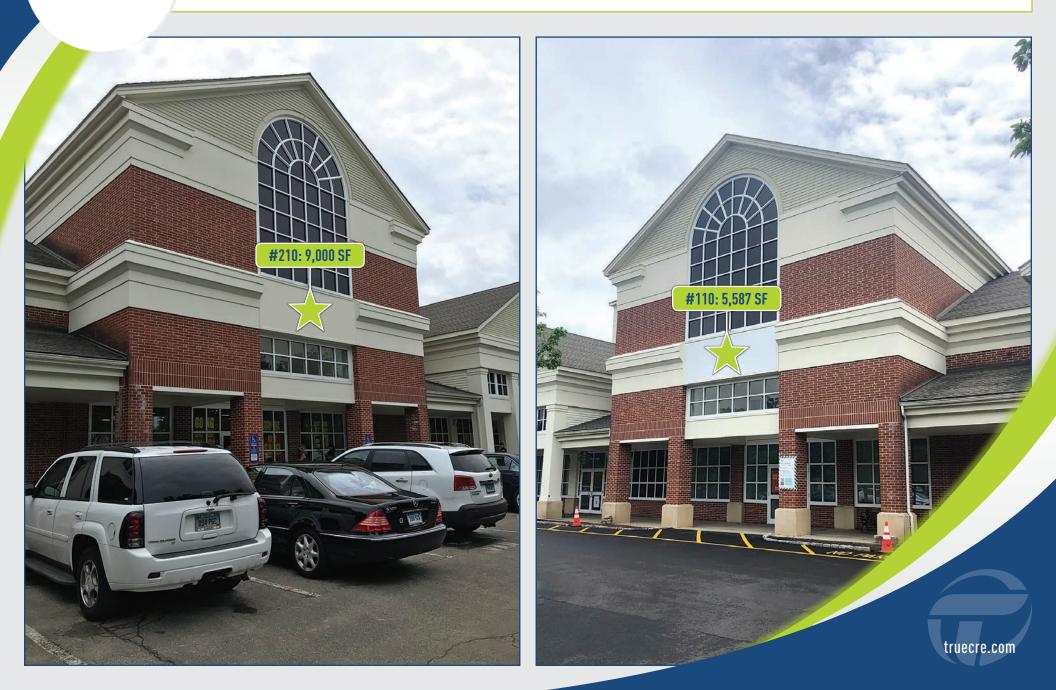

# LEASING: 1,543 SF-9,000 SF

#### **RESTAURANT SPACE WITH PATIO AVAILABLE**

This highly visible location just off Interstate 84 and right on the main drag logs a daily traffic count of 20,000± vehicles!

AREA RETAILERS: HomeGoods, ShopRite, Gap, Starbucks, Ann Taylor LOFT, Massage Envy and many more!



105. A.BANK

This information provided in this marketing package has been obtained from sources believed reliable, but has not been verified for accuracy or completeness. You should conduct a careful, independent investigation of the property and verify all information. Any reliance on this information is solely at your own risk.

#### A TRUE EXCLUSIVE... CALL FOR THE DETAILS!

AGENTS:

Adam Zeiberg 203.856.7153 | azlātruecre.com Richard Schnider 203.762.6173 | rslātruecre.com













truecre.com

#### **JOIN AN INCREDIBLE TENANT LINEUP:**

HomeGoods | Shop Rite | Gap | Starbucks | Yankee Candle | Massage Envy | Merle Norman Cosmetics | Vein Clinics of America | Ann Taylor LOFT | Chip's & More!