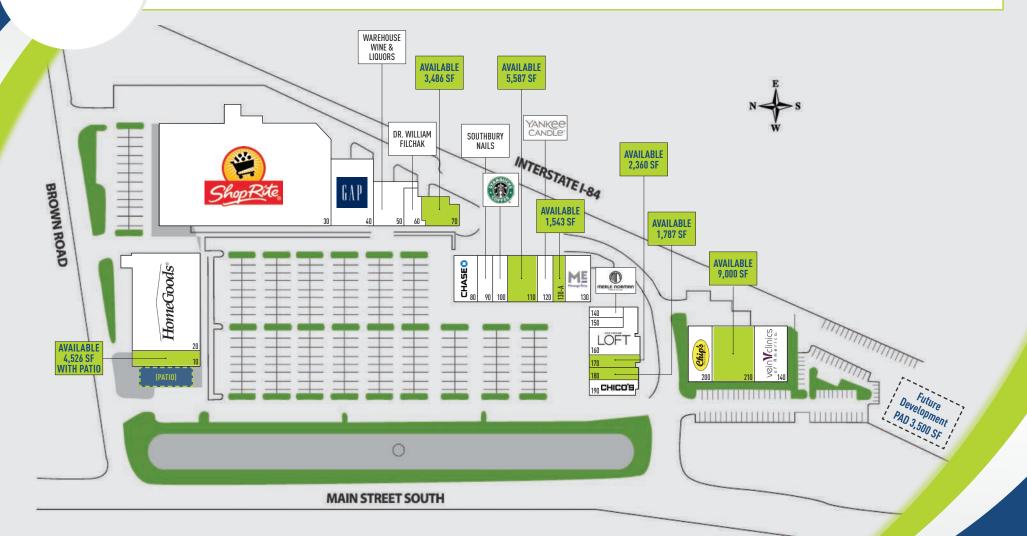

# LEASING: 1,543 SF-9,000 SF

#### **RESTAURANT SPACE WITH PATIO AVAILABLE**

This highly visible location just off Interstate 84 and right on the main drag logs a daily traffic count of 20,000± vehicles!

AREA RETAILERS: HomeGoods, ShopRite, Gap, Starbucks, Ann Taylor LOFT, Massage Envy and many more!

#### **JOIN AN INCREDIBLE TENANT LINEUP:**

HomeGoods | Shop Rite | Gap | Starbucks | Yankee Candle | Massage Envy | Merle Norman Cosmetics | Vein Clinics of America | Ann Taylor LOFT | Chip's & More!