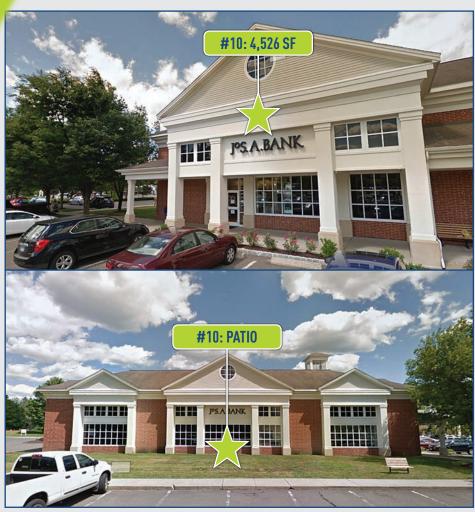

#### **RESTAURANT SPACE WITH PATIO AVAILABLE**

This highly visible location just off Interstate 84 and right on the main drag logs a daily traffic count of 20,000± vehicles!

AREA RETAILERS: HomeGoods, ShopRite, Gap, Starbucks, Ann Taylor LOFT, Massage Envy and many more!