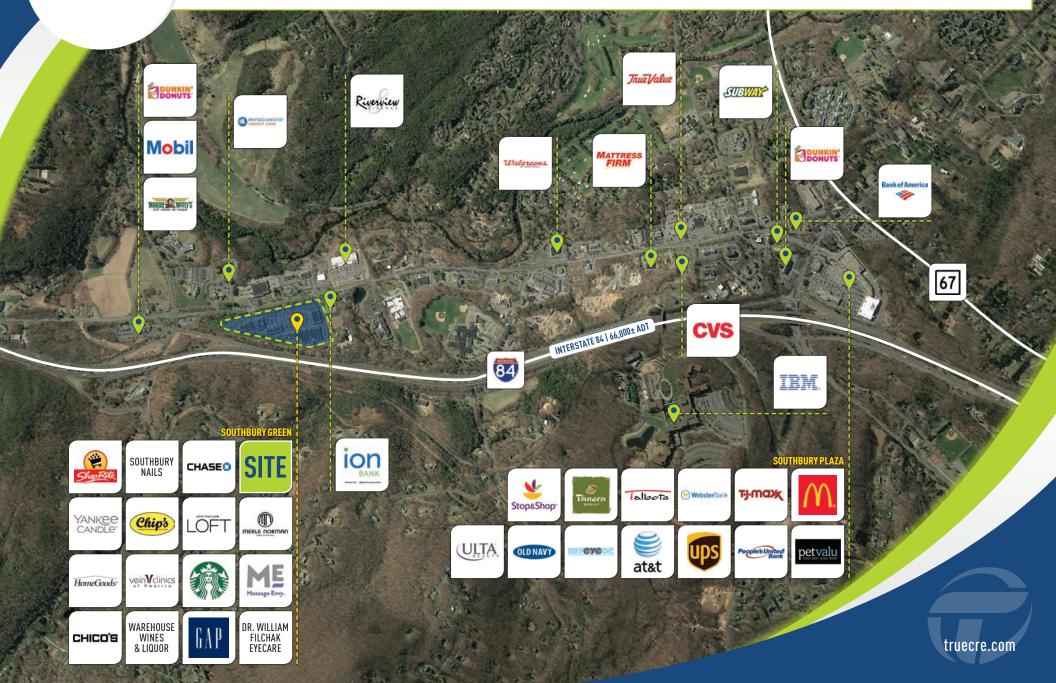

#### **RESTAURANT SPACE WITH PATIO AVAILABLE**

This highly visible location just off Interstate 84 and right on the main drag logs a daily traffic count of 20,000± vehicles!

AREA RETAILERS: HomeGoods, ShopRite, Gap, Starbucks, Ann Taylor LOFT, Massage Envy and many more!

#### **JOIN AN INCREDIBLE TENANT LINEUP:**

HomeGoods | Shop Rite | Gap | Starbucks | Yankee Candle | Massage Envy | Merle Norman Cosmetics | Vein Clinics of America | Ann Taylor LOFT | Chip's & More!