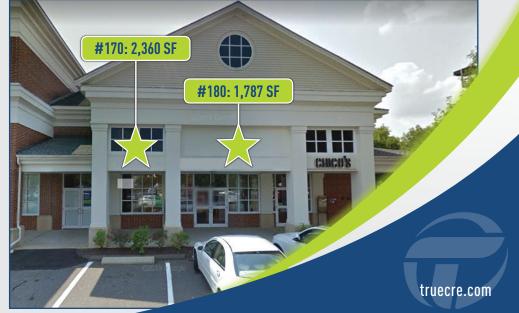

62

# LEASING: 1,543 SF-9,000 SF

#### **RESTAURANT SPACE WITH PATIO AVAILABLE**

This highly visible location just off Interstate 84 and right on the main drag logs a daily traffic count of 20,000± vehicles!

AREA RETAILERS: HomeGoods, ShopRite, Gap, Starbucks, Ann Taylor LOFT, Massage Envy and many more!



105. A.BANK

This information provided in this marketing package has been obtained from sources believed reliable, but has not been verified for accuracy or completeness. You should conduct a careful, independent investigation of the property and verify all information. Any reliance on this information is solely at your own risk.

#### A TRUE EXCLUSIVE... CALL FOR THE DETAILS!

AGENTS:

Adam Zeiberg 203.856.7153 | azlātruecre.com Richard Schnider 203.762.6173 | rslātruecre.com













truecre.com

#### **JOIN AN INCREDIBLE TENANT LINEUP:**

HomeGoods | Shop Rite | Gap | Starbucks | Yankee Candle | Massage Envy | Merle Norman Cosmetics | Vein Clinics of America | Ann Taylor LOFT | Chip's & More!