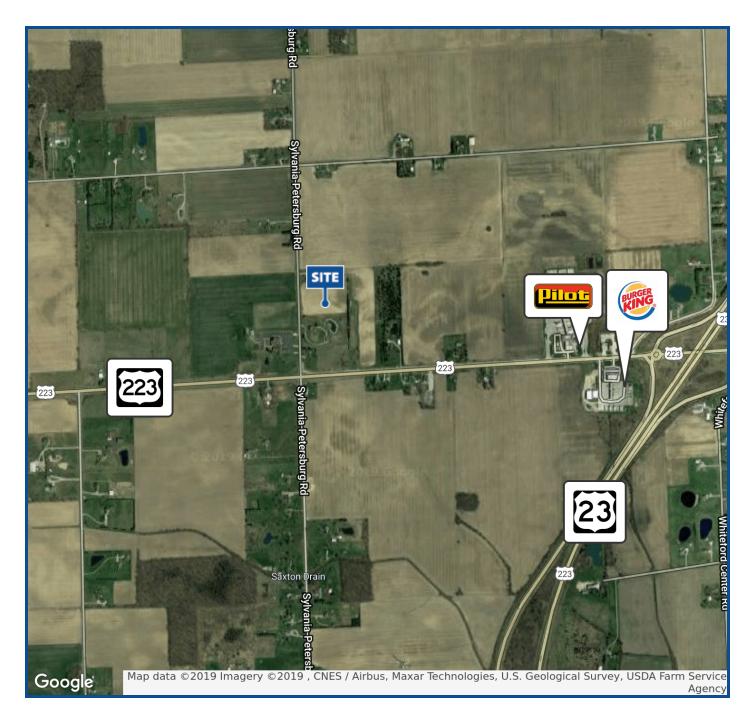

## **RURAL/RESIDENTIAL LAND**

SYLVANIA-PETERSBURG RD., OTTAWA LAKE, MI 49267

"Innovative Solutions at Work"

| OFFERING SUMMARY |                             | PROPERTY HIGHLIGHTS              |          |          |          |
|------------------|-----------------------------|----------------------------------|----------|----------|----------|
| Sale Price:      | \$75,000                    | • 1/4 mile N. of US 223          |          |          |          |
|                  |                             | West of US 23                    |          |          |          |
| Lot Size:        | 7.0 Acres<br>(May be split) | Near Legacy Golf Course          |          |          |          |
|                  |                             | In the Whiteford School District |          |          |          |
|                  |                             | Good topography                  |          |          |          |
| Frontage:        | 451'                        | Nice surrounding home            |          |          |          |
|                  |                             |                                  |          |          |          |
|                  |                             | DEMOGRAPHICS                     |          |          |          |
| Parcel #:        | 5815-010-017-30             |                                  | 1 MILE   | 5 MILES  | 10 MILES |
|                  |                             | Total Households                 | 126      | 3,806    | 72,457   |
| Zoning:          | Agricultural                | Total Population                 | 362      | 10,798   | 182,981  |
|                  |                             | Average HH Income                | \$69,091 | \$71,693 | \$75,838 |
| County:          | Monroe                      |                                  |          |          |          |
|                  |                             |                                  |          |          |          |