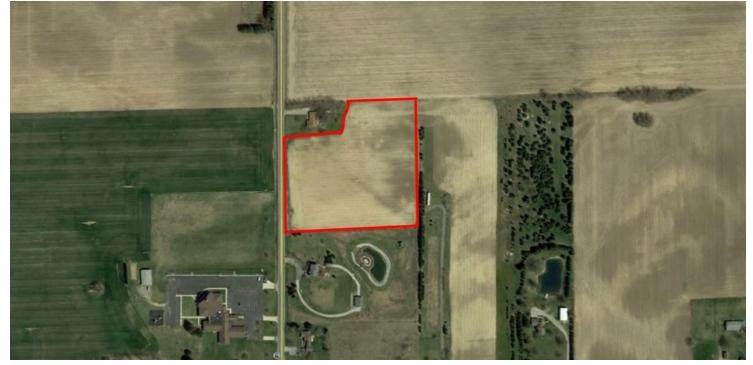

## **RURAL/RESIDENTIAL LAND**

SYLVANIA-PETERSBURG RD., OTTAWA LAKE, MI 49267

"Innovative Solutions at Work"

| OFFERING SUMMARY |                             | PROPERTY HIGHLIGHTS              |          |          |          |
|------------------|-----------------------------|----------------------------------|----------|----------|----------|
| Sale Price:      | \$75,000                    | • 1/4 mile N. of US 223          |          |          |          |
|                  |                             | West of US 23                    |          |          |          |
| Lot Size:        | 7.0 Acres<br>(May be split) | Near Legacy Golf Course          |          |          |          |
|                  |                             | In the Whiteford School District |          |          |          |
|                  |                             | Good topography                  |          |          |          |
| Frontage:        | 451'                        | Nice surrounding home            |          |          |          |
|                  |                             |                                  |          |          |          |
|                  |                             | DEMOGRAPHICS                     |          |          |          |
| Parcel #:        | 5815-010-017-30             |                                  | 1 MILE   | 5 MILES  | 10 MILES |
|                  |                             | Total Households                 | 126      | 3,806    | 72,457   |
| Zoning:          | Agricultural                | Total Population                 | 362      | 10,798   | 182,981  |
|                  |                             | Average HH Income                | \$69,091 | \$71,693 | \$75,838 |
| County:          | Monroe                      |                                  |          |          |          |
|                  |                             |                                  |          |          |          |