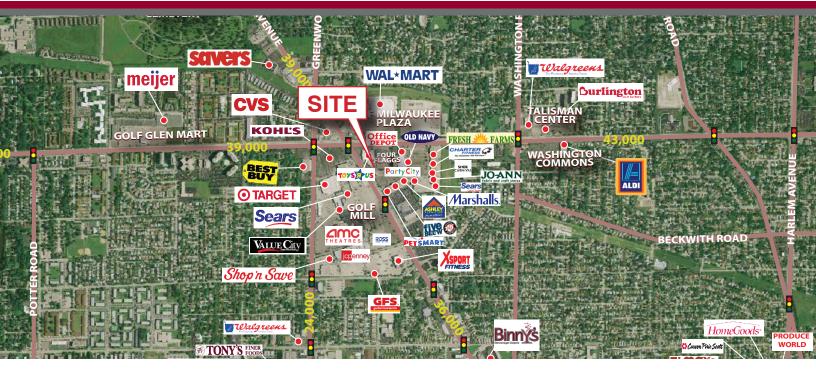

### PROPERTY DESCRIPTION

- + 2,575 SF (end-cap) and 3,500 SF Available
- + Center recently received new facade
- + Parking lot recently resealed
- + Excellent opportunity for retailer to locate at a highly visible site at "Main & Main" for the Golf Mill trade area.
- + Pylon signage available on Milwaukee Avenue
- Directly across from Golf Mill Shopping Center and adjacent to Four Flaggs Center (grocery-anchored)

### **TRAFFIC COUNTS:**

+ Milwaukee Avenue: 35,200 vpd

+ Golf Road: 37,800 vpd

|                   | 1 Mile   | 3 Miles  | 5 Miles  |
|-------------------|----------|----------|----------|
| Population        | 25,471   | 76,490   | 134,424  |
| Households        | 9,785    | 28,901   | 53,301   |
| Avg. HHI          | \$65,491 | \$78,968 | \$90,677 |
| Daytime Employees | 18,828   | 67,422   | 141,559  |