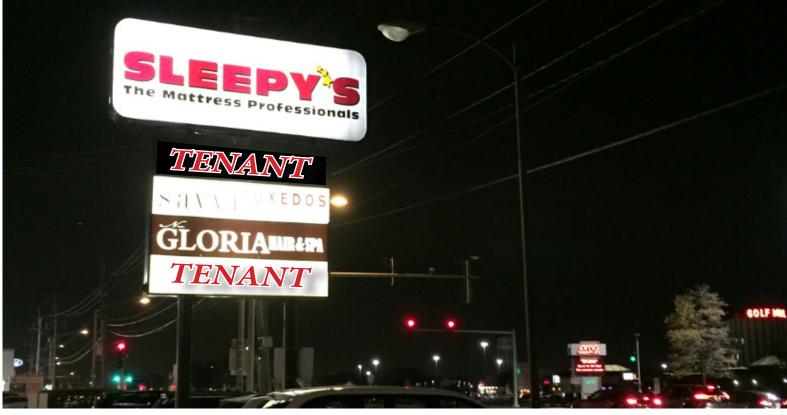

### PROPERTY DESCRIPTION

- + 2,575 SF (end-cap) and 3,500 SF Available
- + Center recently received new facade
- + Parking lot recently resealed
- + Excellent opportunity for retailer to locate at a highly visible site at "Main & Main" for the Golf Mill trade area.
- + Pylon signage available on Milwaukee Avenue
- Directly across from Golf Mill Shopping Center and adjacent to Four Flaggs Center (grocery-anchored)

### **TRAFFIC COUNTS:**

+ Milwaukee Avenue: 35,200 vpd

+ Golf Road: 37,800 vpd

|                   | 1 Mile   | 3 Miles  | 5 Miles  |
|-------------------|----------|----------|----------|
| Population        | 25,471   | 76,490   | 134,424  |
| Households        | 9,785    | 28,901   | 53,301   |
| Avg. HHI          | \$65,491 | \$78,968 | \$90,677 |
| Daytime Employees | 18,828   | 67,422   | 141,559  |