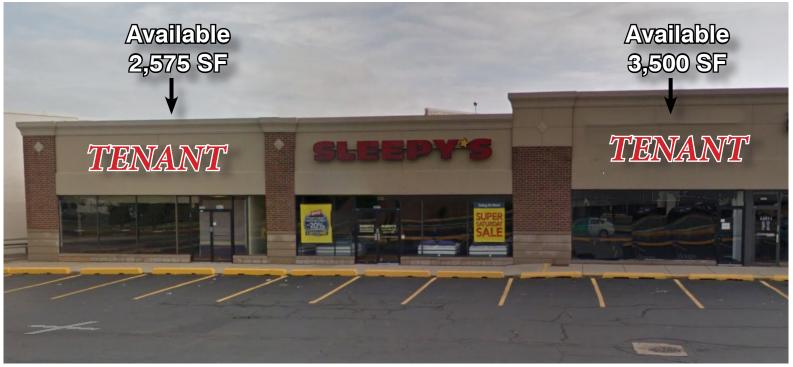

### PROPERTY DESCRIPTION

- + 2,575 SF (end-cap) and 3,500 SF Available
- + Center recently received new facade
- + Parking lot recently resealed
- + Excellent opportunity for retailer to locate at a highly visible site at "Main & Main" for the Golf Mill trade area.
- + Pylon signage available on Milwaukee Avenue
- Directly across from Golf Mill Shopping Center and adjacent to Four Flaggs Center (grocery-anchored)

# **2,575 SF END-CAP Available for Lease (Not Divisible)**

# 3,500 SF INLINE **Available for Lease (Not Divisible)**