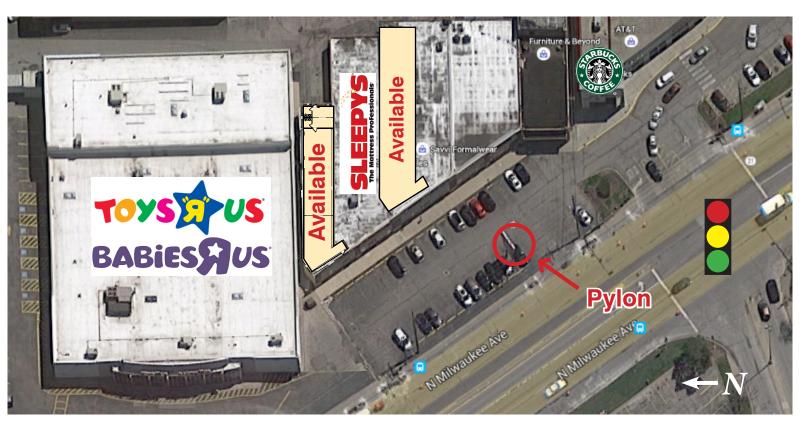

### PROPERTY DESCRIPTION

- + 2,575 SF (end-cap) and 3,500 SF Available
- + Center recently received new facade
- + Parking lot recently resealed
- + Excellent opportunity for retailer to locate at a highly visible site at "Main & Main" for the Golf Mill trade area.
- + Pylon signage available on Milwaukee Avenue
- Directly across from Golf Mill Shopping Center and adjacent to Four Flaggs Center (grocery-anchored)

### CENTER MAP

9450 W. BRYN MAWR AVENUE, SUITE 550 ROSEMONT, ILLINOIS 60018 MAIN | (773) 355-3000 WWW.LEE-ASSOCIATES.COM FOR MORE INFORMATION: