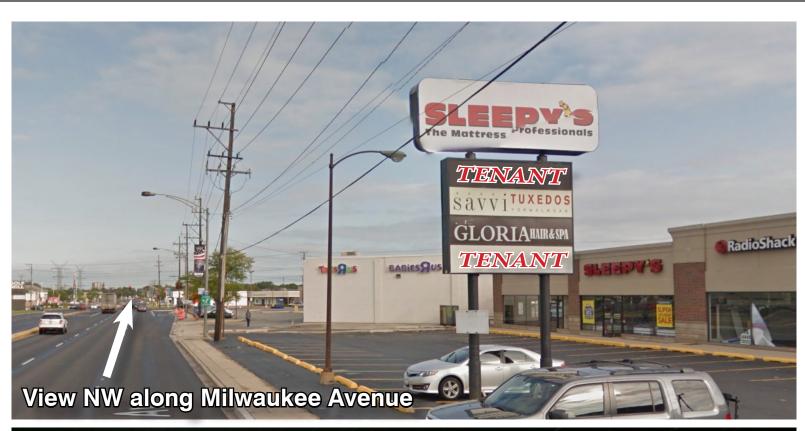

### PROPERTY DESCRIPTION

- + 2,575 SF (end-cap) and 3,500 SF Available
- + Center recently received new facade
- + Parking lot recently resealed
- + Excellent opportunity for retailer to locate at a highly visible site at "Main & Main" for the Golf Mill trade area.
- + Pylon signage available on Milwaukee Avenue
- Directly across from Golf Mill Shopping Center and adjacent to Four Flaggs Center (grocery-anchored)