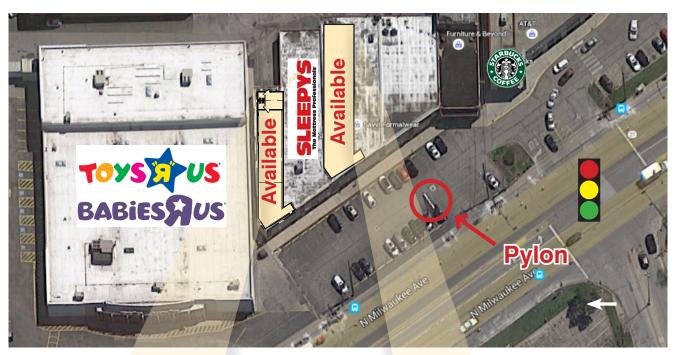

### PROPERTY DESCRIPTION

- + 2,575 SF (end-cap) and 3,500 SF Available
- + Center recently received new facade
- + Parking lot recently resealed
- + Excellent opportunity for retailer to locate at a highly visible site at "Main & Main" for the Golf Mill trade area.
- + Pylon signage available on Milwaukee Avenue
- Directly across from Golf Mill Shopping Center and adjacent to Four Flaggs Center (grocery-anchored)

# **2,575 SF END-CAP Available for Lease (Not Divisible)**

# 3,500 SF INLINE **Available for Lease (Not Divisible)**