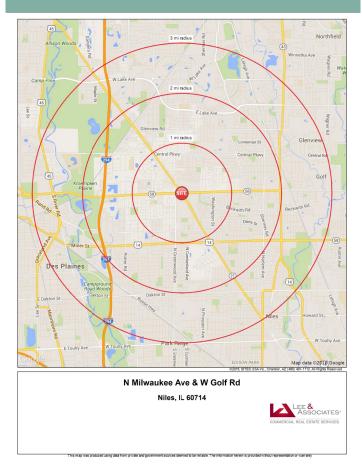

### **TRAFFIC COUNTS:**

+ Milwaukee Avenue: 35,200 vpd

+ Golf Road: 37,800 vpd

|                   | 1 Mile   | 3 Miles  | 5 Miles  |
|-------------------|----------|----------|----------|
| Population        | 25,471   | 76,490   | 134,424  |
| Households        | 9,785    | 28,901   | 53,301   |
| Avg. HHI          | \$65,491 | \$78,968 | \$90,677 |
| Daytime Employees | 18,828   | 67,422   | 141,559  |