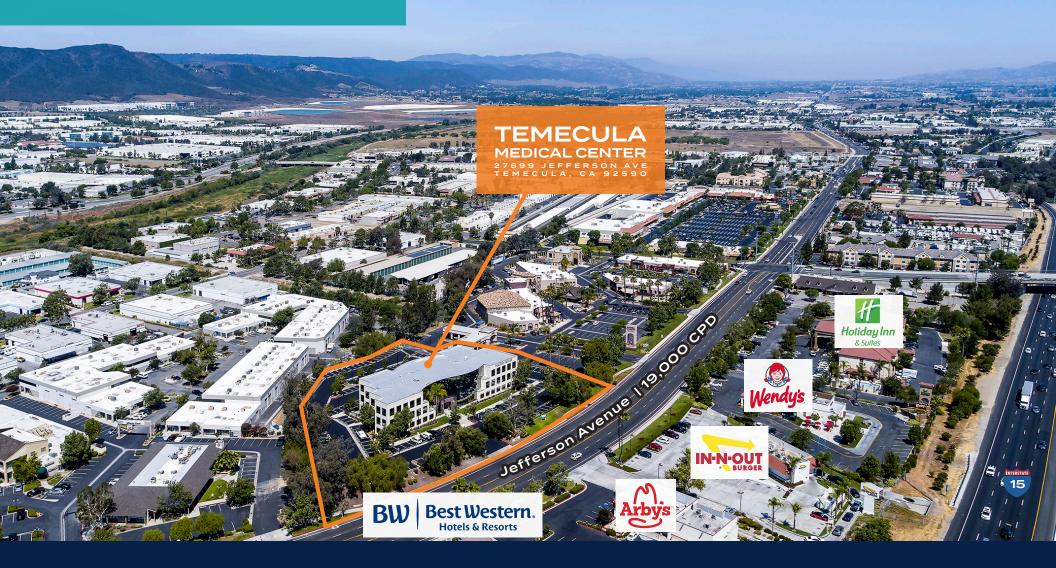

TEMECULA, CA 92590

LARS EISENHAUER // Lic. 01372911 // T + 1 760 438 8534 // lars.eisenhauer@cbre.com

DAN HENRY // Lic. 02035998 // T + 1 760 438 8569 // dan.henry@cbre.com

# PROPERTY FEATURES

- · 44,000 SF medical office building
- Ability to custom design your own medical/dental suite
- Tenant improvement package and free rent available on long-term leases
- Diverse medical/dental tenant mix within the project
- Excellent visibility off Jefferson Avenue
- Vehicle traffic in excess of 19,000 cars per day
- Professionally managed
- Abundant 5:1,000 parking