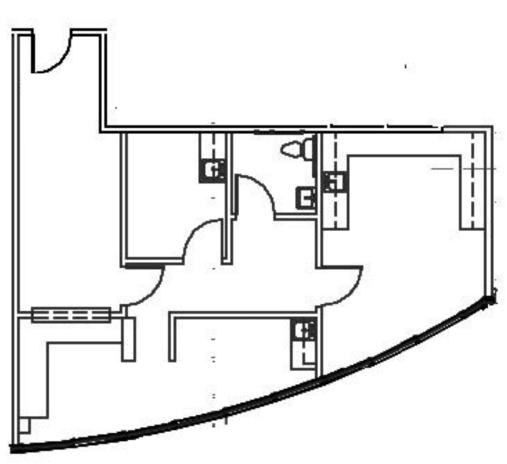

# Suite 305 // ±920 SF // Negotiable

Ready to occupy - Ideal for one physician practice