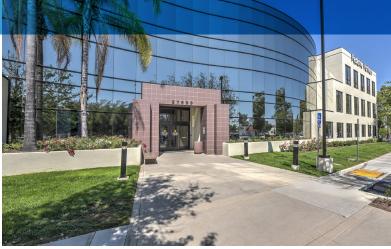

# PROPERTY FEATURES

- · 44,000 SF medical office building
- Ability to custom design your own medical/dental suite
- Tenant improvement package and free rent available on long-term leases
- Diverse medical/dental tenant mix within the project
- Excellent visibility off Jefferson Avenue
- Vehicle traffic in excess of 19,000 cars per day
- Professionally managed
- Abundant 5:1,000 parking