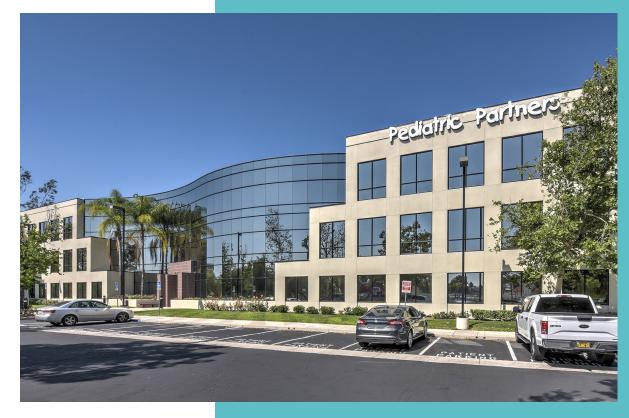

# PROPERTY FEATURES

- · 44,000 SF medical office building
- Ability to custom design your own medical/dental suite
- Tenant improvement package and free rent available on long-term leases
- Diverse medical/dental tenant mix within the project
- Excellent visibility off Jefferson Avenue
- Vehicle traffic in excess of 19,000 cars per day
- Professionally managed
- Abundant 5:1,000 parking