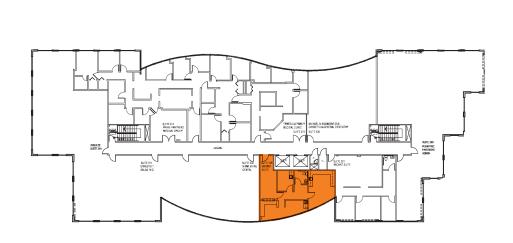

### **FLOOR PLANS**

# Suite 305 // ±920 SF // Negotiable

Ready to occupy - Ideal for one physician practice