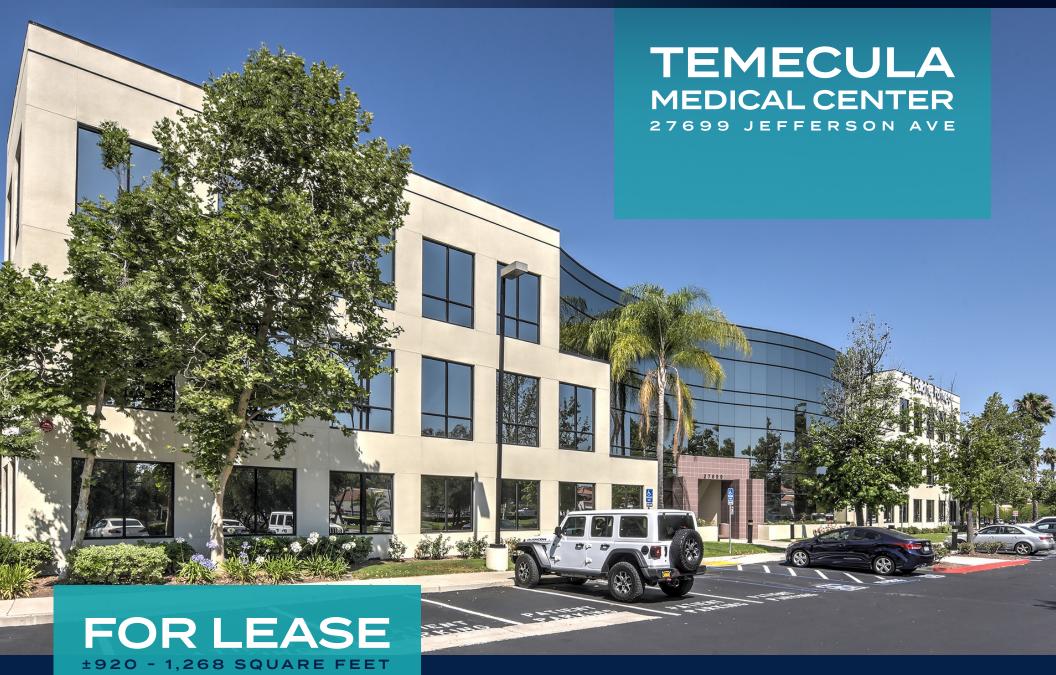

### FOR LEASE ±920 - 1,268 SQUARE FEET

# PROPERTY FEATURES

- · 44,000 SF medical office building
- Ability to custom design your own medical/dental suite
- Tenant improvement package and free rent available on long-term leases
- Diverse medical/dental tenant mix within the project
- Excellent visibility off Jefferson Avenue
- Vehicle traffic in excess of 19,000 cars per day
- Professionally managed
- Abundant 5:1,000 parking