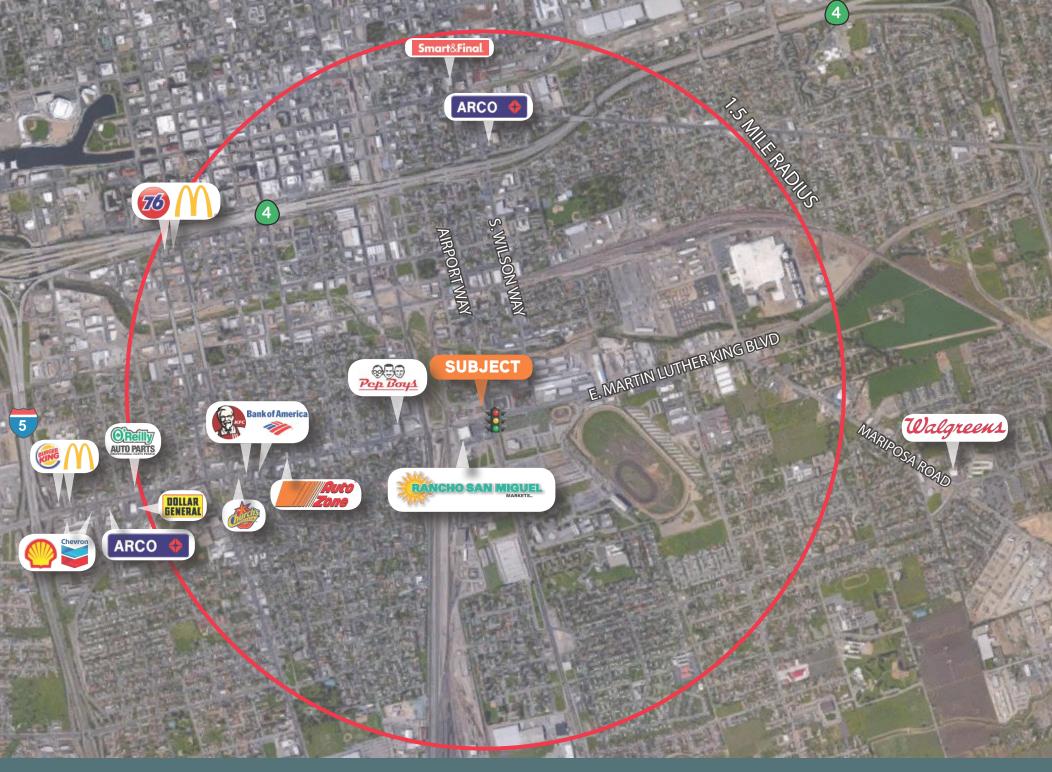

**RAY DEVLIN** 

**DIRECTOR** 

925.202.9175

RAY. DEVLIN@CUSHWAKE.COM

LIC#01199417

» The existing pylon sign will remain

|  | 2017              | 1-Mile   | 2-Mile   | 3-Mile   |
|--|-------------------|----------|----------|----------|
|  | Population        | 20,036   | 67,806   | 125,685  |
|  | Average HH Income | \$49,746 | \$46,272 | \$56,156 |
|  | Total Employees   | 5,953    | 33,051   | 55,050   |
|  |                   |          |          |          |