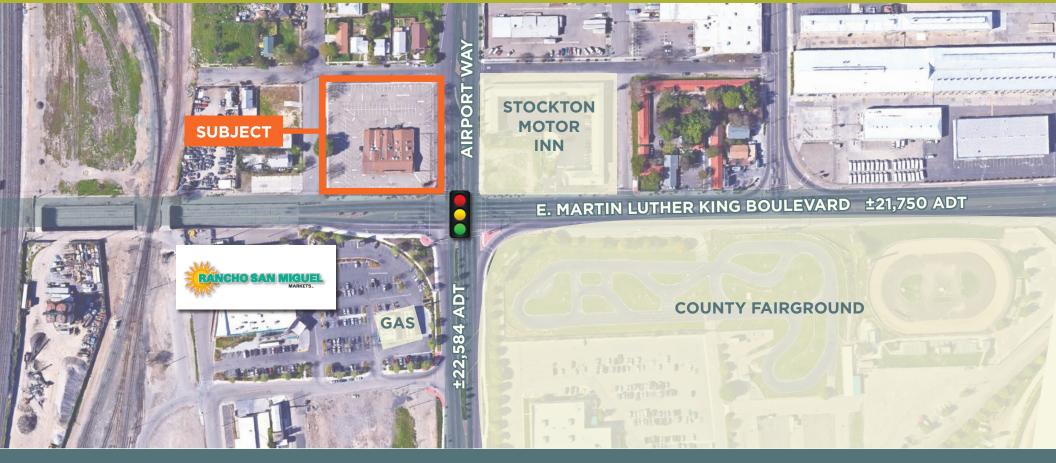

## APPROX. 12,000 SF FREESTANDING BUILDING ON APPROX. 1.4 ACRES

FOR SALE OR LEASE | 1233 E. Martin Luther King Boulevard | Stockton, CA

## **PROPERTY FEATURES**

- » 44,334 Cars per day
- » Signalized intersection
- » 360 degree trade area
- » Left turn access

» Good visibility, the trees on Airport Way can be removed

FOR MORE INFORMATION, CONTACT: