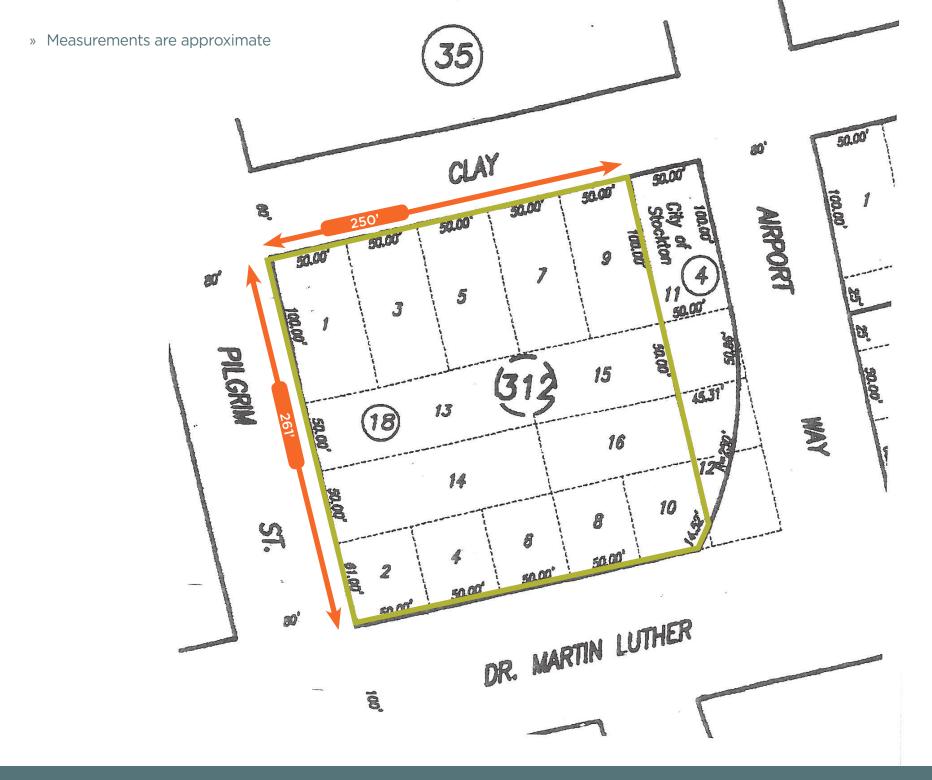

## APPROX. 12,000 SF FREESTANDING BUILDING ON APPROX. 1.4 ACRES

FOR SALE OR LEASE | 1233 E. Martin Luther King Boulevard | Stockton, CA