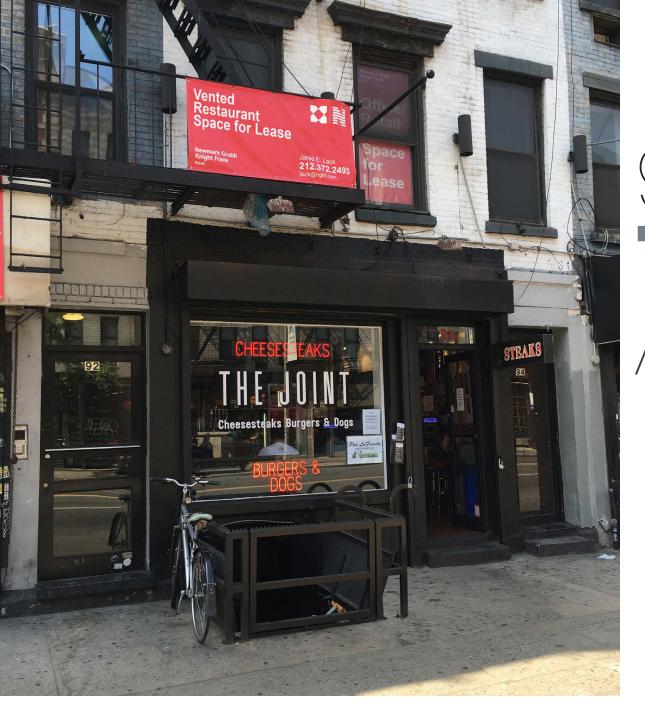

# **SITE STATUS**

Formerly 99 Miles to Philly

#### **COMMENTS**

Turnkey and no key money

Fully vented