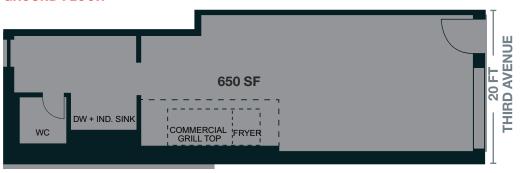

### **APPROXIMATE SIZE**

Ground Floor 650 SF
Basement 800 SF
Total 1,450 SF

# **CEILING HEIGHT**

Ground Floor 9 FT

Basement 7 FT 5 IN

### **FRONTAGE**

20 FT on Third Avenue

#### **GROUND FLOOR**