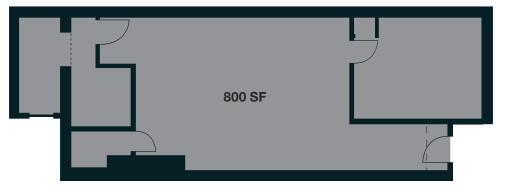

### **APPROXIMATE SIZE**

Ground Floor 650 SF
Basement 800 SF
Total 1,450 SF

# **CEILING HEIGHT**

Ground Floor 9 FT

Basement 7 FT 5 IN

# **BASEMENT**