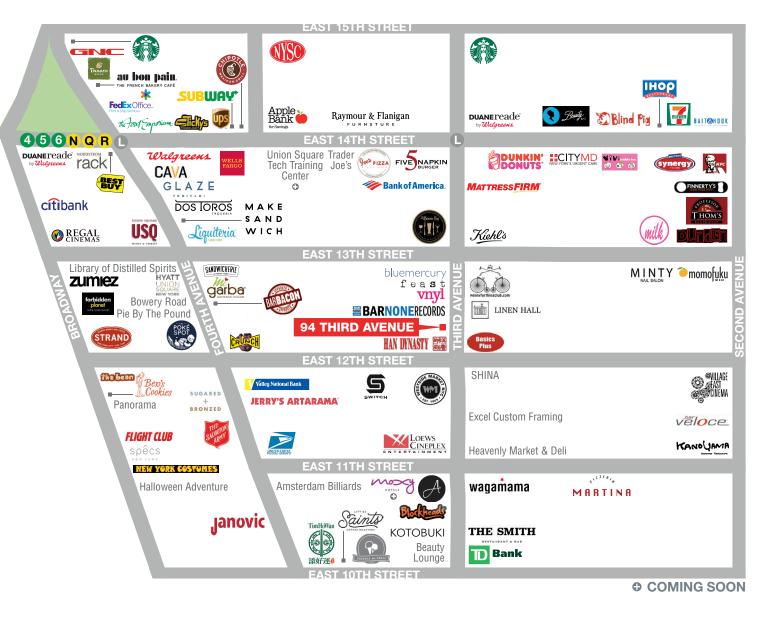

# **NEIGHBORS**

Ainsworth, Bank of America, Bar None, Be Juice, Bluemercury, Five Napkin Burger, Kiehl's, Linen Hall, Mulan East, The Penny Farthing, Saki, Shiina, Trader Joe's, TD Bank and Wagamama

# AREA RETAIL

JARED E LACK 212.372.2493 jlack@ngkf.com

NGKF.COM