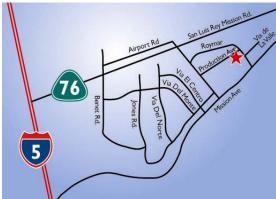

#### FOR LEASE > INDUSTRIAL SPACE

# Industrial Building



3245 PRODUCTION AVENUE, SUITE C, OCEANSIDE, CA 92058





#### **Features**

- > 4,700 SF Industrial facility
- > Office improvements: reception, 3 large private offices, kitchen area and 3 restrooms with showers
- > Approximately 16' clear height
- > Two 9' x 11' grade-level truck doors
- > Fenced yard area
- > 200 Amps/120/208 volts, 3-Phase
- > Zoned light industrial
- > Great access to I-5 Freeway
- > Surf at lunch
- > Newly refurbished office area
- > Available immediately!



**\$0.60/SF**MODIFIED GROSS

## 3245 Production Avenue, Suite C > Floor Plan





### Contact Us

JOSH MCFADYEN 760 930 7945 josh.mcfadyen@colliers.com Lic# 01255566

COLLIERS INTERNATIONAL 5901 Priestly Drive, Suite 100 Carlsbad, CA 92008 www.colliers.com/carlsbad