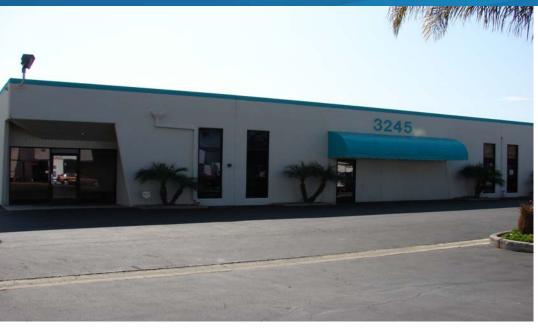

# Industrial Building

3245 PRODUCTION AVENUE, SUITE C, OCEANSIDE, CA 92058

#### **Features**

- > 4,700 SF Industrial facility
- > Office improvements: reception, 3 large private offices, kitchen area and 3 restrooms with showers
- > Approximately 16' clear height
- > Two 9' x 11' grade-level truck doors
- > Fenced yard area
- > 200 Amps/120/208 volts, 3-Phase
- > Zoned light industrial
- > Great access to I-5 Freeway
- > Surf at lunch
- > Newly refurbished office area
- > Available immediately!