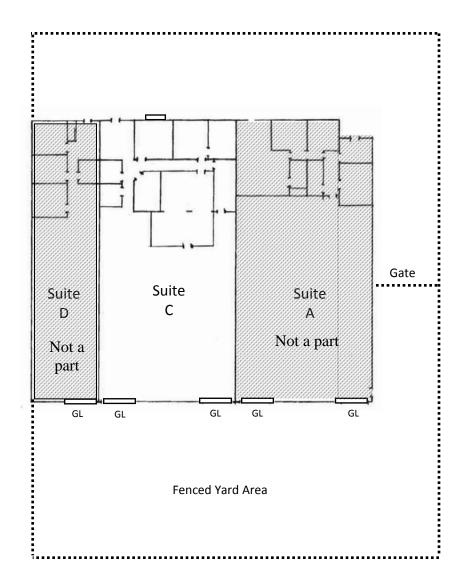

#### FOR LEASE > INDUSTRIAL SPACE

# Industrial Building



3245 PRODUCTION AVENUE, SUITE C, OCEANSIDE, CA 92058





#### **Features**

- > 4,700 SF Industrial facility
- > Office improvements: reception, 3 large private offices, kitchen area and 3 restrooms with showers
- > Approximately 16' clear height
- > Two 9' x 11' grade-level truck doors
- > Fenced yard area
- > 200 Amps/120/208 volts, 3-Phase
- > Zoned light industrial
- > Great access to I-5 Freeway
- > Surf at lunch
- > Newly refurbished office area
- > Available immediately!



**\$0.60/SF**MODIFIED GROSS

## 3245 Production Avenue, Suite C > Floor Plan





### Contact Us

JOSH MCFADYEN 760 930 7945 josh.mcfadyen@colliers.com Lic# 01255566

COLLIERS INTERNATIONAL 5901 Priestly Drive, Suite 100 Carlsbad, CA 92008 www.colliers.com/carlsbad