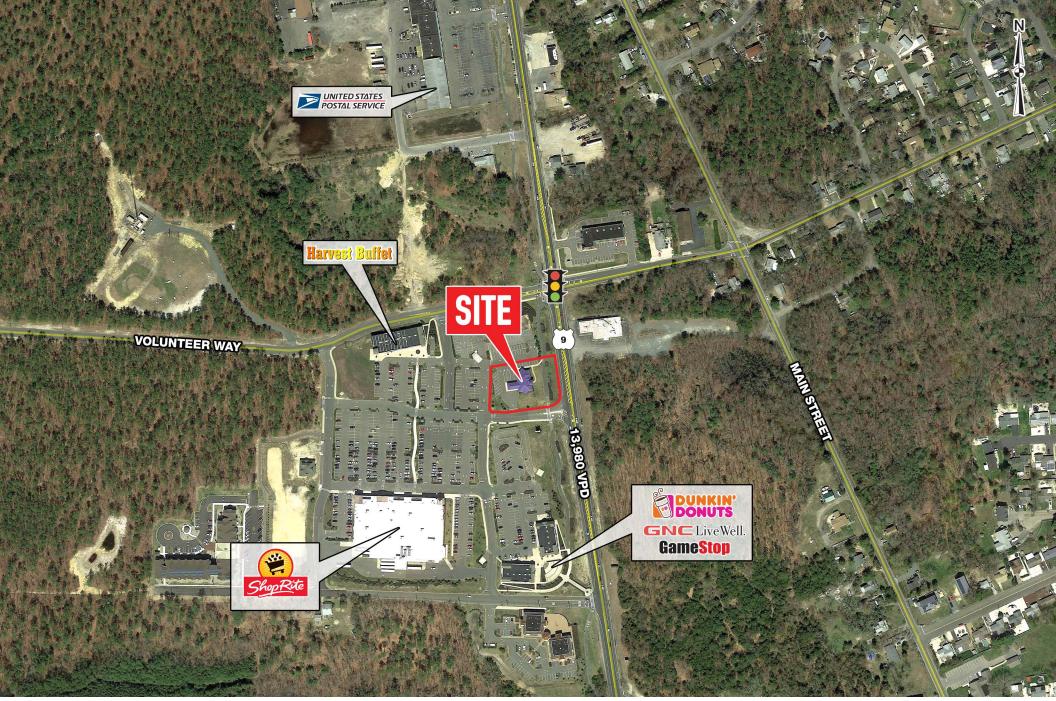

## property highlights.

- Pad Site on Shop Rite anchored Waretown Town Center
- Former bank branch with multiple drive thru lanes in good condition
- In addition to high volume Shop Rite, co-tenants include Dunkin Donuts, GNC, Game Stop, and Harvest Buffet
- Highly visible and accessible location on busy Route 9

ROUTE 9 TRAFFIC COUNT: 13,980 VPD \*ESRI 2016