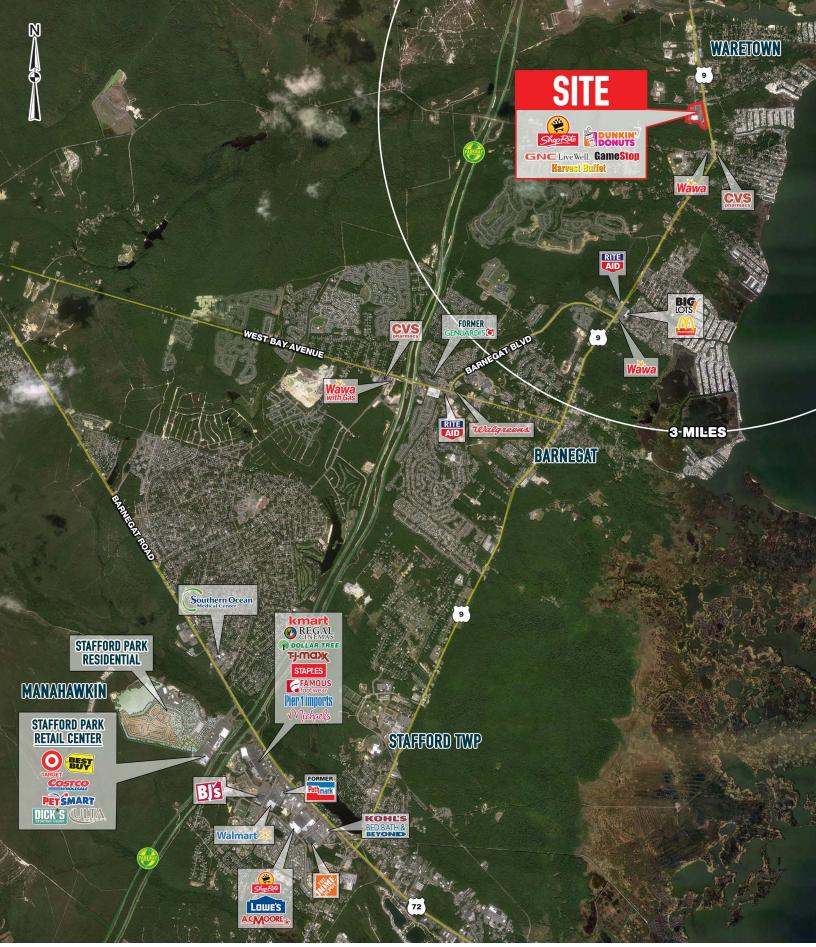

## property highlights.

- Pad Site on Shop Rite anchored Waretown Town Center
- Former bank branch with multiple drive thru lanes in good condition
- In addition to high volume Shop Rite, co-tenants include Dunkin Donuts, GNC, Game Stop, and Harvest Buffet
- Highly visible and accessible location on busy Route 9

### stats.

| 2016 DEMOGRAPHICS*  | 1 MILE   | 3 MILES  | 5 MILES  |
|---------------------|----------|----------|----------|
| EST. POPULATION     | 3,584    | 18,011   | 50,642   |
| EST. HOUSEHOLDS     | 1,381    | 7,289    | 19,155   |
| EST. AVG. HH INCOME | \$83,170 | \$86,958 | \$86,693 |